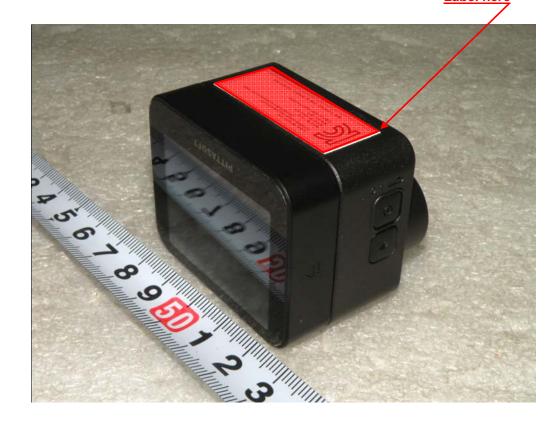

### **Label Location**

The label shown shall be permanently affixed at a conspicuous location on the device and be readily visible to the user at the time purchase.(Labeling requirements per 2.925)

Label here