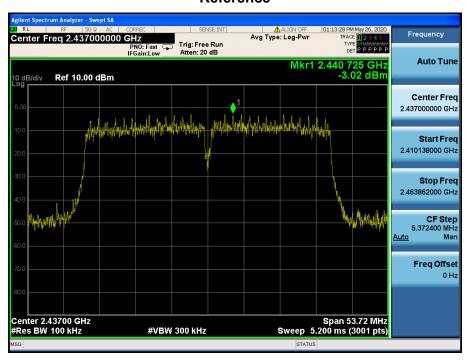

#### Reference

Report No.: DRTFCC2007-0191



#### Low Band-edge











TM 1

Report No.: DRTFCC2007-0191

#### Reference

&

Middle











TM 1 &

## Reference

**Highest** 



#### **High Band-edge**











#### TM 2 & Lowest

#### Reference



#### Low Band-edge











### TM 2 & Middle

#### Reference

Report No.: DRTFCC2007-0191









# TM 2 & Highest



#### **High Band-edge**













#### TM 3 & Lowest

#### Reference

Report No.: DRTFCC2007-0191



#### Low Band-edge













**TM 3** 

Report No.: DRTFCC2007-0191

#### Reference

& Middle









**TM 3** 

#### Reference

**Highest** 



#### **High Band-edge**











# TM 4 & Lowest

Report No.: DRTFCC2007-0191

#### Reference



#### Low Band-edge













TM 4

#### Reference

& Middle











## TM 4 & Highest

Report No.: DRTFCC2007-0191

#### Reference



#### **High Band-edge**