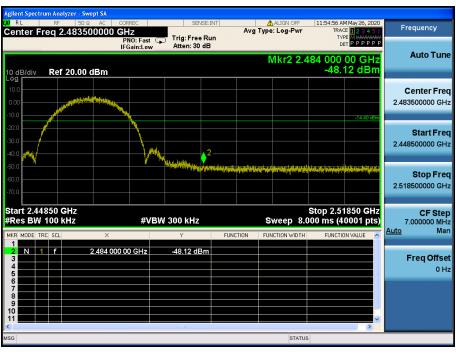

#### TM 4 & Highest

#### Reference



#### **High Band-edge**













#### - Tested Power Supply: 24 V

#### TM 1 & Lowest

#### Reference

Report No.: DRTFCC2007-0191



#### Low Band-edge











TM 1

Report No.: DRTFCC2007-0191

#### Reference

&

Middle











TM 1 &

## Reference

**Highest** 



#### **High Band-edge**











#### TM 2 & Lowest

#### Reference



#### Low Band-edge











### TM 2 & Middle

#### Reference

Report No.: DRTFCC2007-0191









# TM 2 & Highest



#### **High Band-edge**













#### TM 3 & Lowest

#### Reference

Report No.: DRTFCC2007-0191



#### Low Band-edge













**TM 3** 

Report No.: DRTFCC2007-0191

#### Reference

& Middle









**TM 3** 

#### Reference

**Highest** 



#### **High Band-edge**











# TM 4 & Lowest

Report No.: DRTFCC2007-0191

#### Reference



#### Low Band-edge













TM 4

#### Reference

& Middle











## TM 4 & Highest

Report No.: DRTFCC2007-0191

#### Reference



#### **High Band-edge**