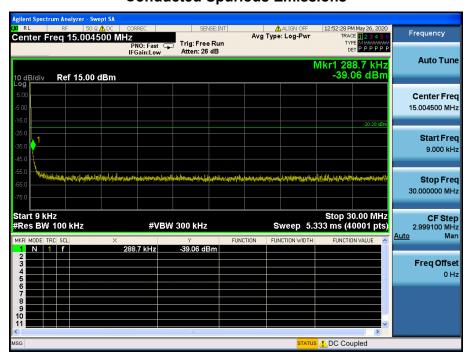

#### TM 4 & Highest

#### Reference



#### **High Band-edge**













#### - Tested Power Supply: 24 V

#### TM 1 & Lowest

#### Reference

Report No.: DRTFCC2007-0191



#### Low Band-edge











TM 1

Report No.: DRTFCC2007-0191

#### Reference

&

Middle











TM 1 &

## Reference

**Highest** 



#### **High Band-edge**











#### TM 2 & Lowest

#### Reference



#### Low Band-edge











### TM 2 & Middle

#### Reference

Report No.: DRTFCC2007-0191









# TM 2 & Highest



#### **High Band-edge**













#### TM 3 & Lowest

#### Reference

Report No.: DRTFCC2007-0191



#### Low Band-edge













**TM 3** 

Report No.: DRTFCC2007-0191

#### Reference

& Middle









**TM 3** 

#### Reference

**Highest** 



#### **High Band-edge**











# TM 4 & Lowest

Report No.: DRTFCC2007-0191

#### Reference



#### Low Band-edge













TM 4

#### Reference

& Middle











## TM 4 & Highest

Report No.: DRTFCC2007-0191

#### Reference



#### **High Band-edge**