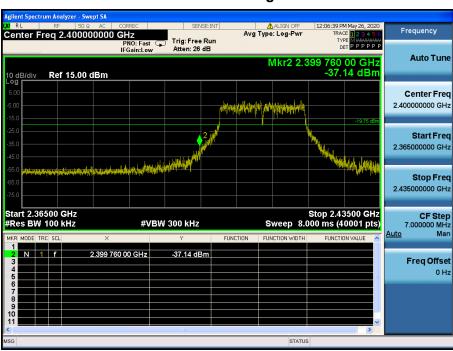

#### TM 4 & Highest

#### Reference



#### **High Band-edge**













#### - Tested Power Supply: 24 V

#### TM 1 & Lowest

#### Reference

Report No.: DRTFCC2007-0191



#### Low Band-edge











TM 1

Report No.: DRTFCC2007-0191

#### Reference

&

Middle











TM 1 &

## Reference

**Highest** 



#### **High Band-edge**











#### TM 2 & Lowest

#### Reference



#### Low Band-edge











### TM 2 & Middle

#### Reference

Report No.: DRTFCC2007-0191









# TM 2 & Highest



#### **High Band-edge**













#### TM 3 & Lowest

#### Reference

Report No.: DRTFCC2007-0191



#### Low Band-edge













**TM 3** 

Report No.: DRTFCC2007-0191

#### Reference

& Middle









**TM 3** 

#### Reference

**Highest** 



#### **High Band-edge**











# TM 4 & Lowest

Report No.: DRTFCC2007-0191

#### Reference



#### Low Band-edge













TM 4

#### Reference

& Middle











## TM 4 & Highest

Report No.: DRTFCC2007-0191

#### Reference



#### **High Band-edge**