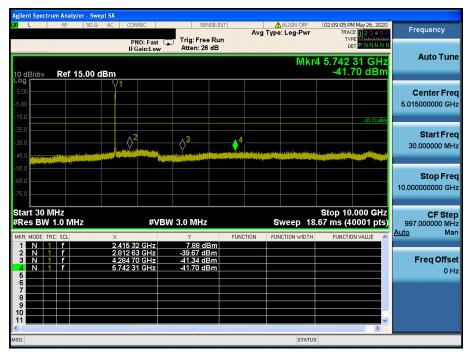

#### TM 4 & Highest

#### Reference



#### **High Band-edge**













#### - Tested Power Supply: 24 V

#### TM 1 & Lowest

#### Reference

Report No.: DRTFCC2007-0191



#### Low Band-edge











TM 1

Report No.: DRTFCC2007-0191

#### Reference

&

Middle











TM 1 &

## Reference

**Highest** 



#### **High Band-edge**











#### TM 2 & Lowest

#### Reference



#### Low Band-edge











### TM 2 & Middle

#### Reference

Report No.: DRTFCC2007-0191









# TM 2 & Highest



#### **High Band-edge**













#### TM 3 & Lowest

#### Reference

Report No.: DRTFCC2007-0191



#### Low Band-edge













**TM 3** 

Report No.: DRTFCC2007-0191

#### Reference

& Middle









**TM 3** 

#### Reference

**Highest** 



#### **High Band-edge**











# TM 4 & Lowest

Report No.: DRTFCC2007-0191

#### Reference



#### Low Band-edge













TM 4

#### Reference

& Middle











## TM 4 & Highest

Report No.: DRTFCC2007-0191

#### Reference



#### **High Band-edge**