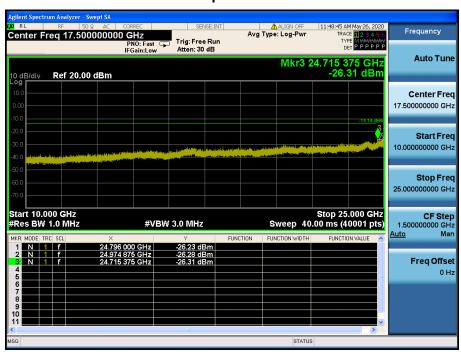

#### TM 4 & Highest

#### Reference



#### **High Band-edge**













#### - Tested Power Supply: 24 V

#### TM 1 & Lowest

#### Reference

Report No.: DRTFCC2007-0191



#### Low Band-edge











TM 1

Report No.: DRTFCC2007-0191

#### Reference

&

Middle











TM 1 &

## Reference

**Highest** 



#### **High Band-edge**











#### TM 2 & Lowest

#### Reference



#### Low Band-edge











### TM 2 & Middle

#### Reference

Report No.: DRTFCC2007-0191









# TM 2 & Highest



#### **High Band-edge**













#### TM 3 & Lowest

#### Reference

Report No.: DRTFCC2007-0191



#### Low Band-edge













**TM 3** 

Report No.: DRTFCC2007-0191

#### Reference

& Middle









**TM 3** 

#### Reference

**Highest** 



#### **High Band-edge**











# TM 4 & Lowest

Report No.: DRTFCC2007-0191

#### Reference



#### Low Band-edge













TM 4

#### Reference

& Middle











## TM 4 & Highest

Report No.: DRTFCC2007-0191

#### Reference



#