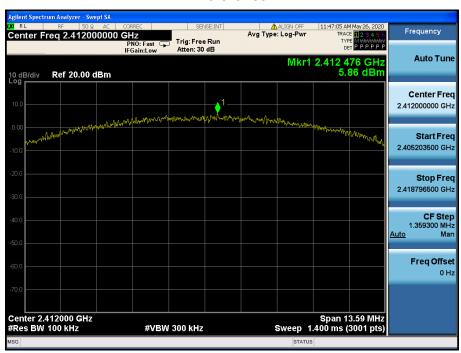

#### TM 4 & Highest

#### Reference



#### **High Band-edge**













#### - Tested Power Supply: 24 V

#### TM 1 & Lowest

#### Reference

Report No.: DRTFCC2007-0191



#### Low Band-edge











TM 1

Report No.: DRTFCC2007-0191

#### Reference

&

Middle











TM 1 &

## Reference

**Highest** 



#### **High Band-edge**











#### TM 2 & Lowest

#### Reference



#### Low Band-edge











### TM 2 & Middle

#### Reference

Report No.: DRTFCC2007-0191









# TM 2 & Highest



#### **High Band-edge**













#### TM 3 & Lowest

#### Reference

Report No.: DRTFCC2007-0191



#### Low Band-edge













**TM 3** 

Report No.: DRTFCC2007-0191

#### Reference

& Middle









**TM 3** 

#### Reference

**Highest** 



#### **High Band-edge**











# TM 4 & Lowest

Report No.: DRTFCC2007-0191

#### Reference



#### Low Band-edge













TM 4

#### Reference

& Middle











## TM 4 & Highest

Report No.: DRTFCC