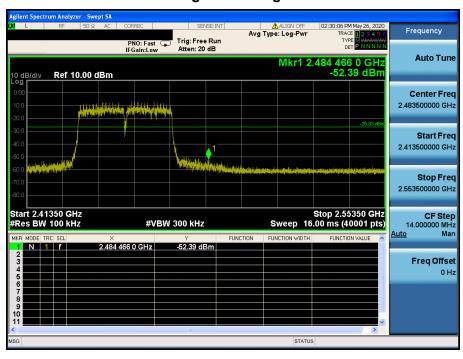

CC2007-0191

#### Reference

&

Middle











TM 1 &

## Reference

**Highest** 



#### **High Band-edge**











#### TM 2 & Lowest

#### Reference



#### Low Band-edge











### TM 2 & Middle

#### Reference

Report No.: DRTFCC2007-0191









# TM 2 & Highest



#### **High Band-edge**













#### TM 3 & Lowest

#### Reference

Report No.: DRTFCC2007-0191



#### Low Band-edge













**TM 3** 

Report No.: DRTFCC2007-0191

#### Reference

& Middle









**TM 3** 

#### Reference

**Highest** 



#### **High Band-edge**











# TM 4 & Lowest

Report No.: DRTFCC2007-0191

#### Reference



#### Low Band-edge













TM 4

#### Reference

& Middle











## TM 4 & Highest

Report No.: DRTFCC2007-0191

#### Reference



#### **High Band-edge**