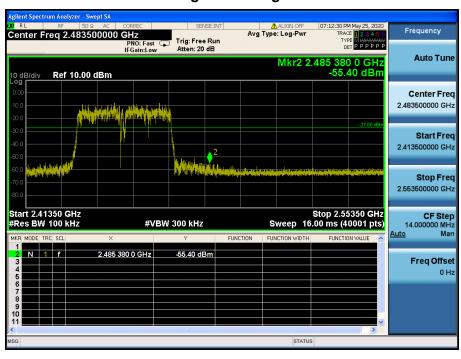

#### TM 4 & Highest

#### Reference



#### **High Band-edge**













#### - Tested Power Supply: 24 V

#### TM 1 & Lowest

#### Reference

Report No.: DRTFCC2007-0191



#### Low Band-edge











TM 1

Report No.: DRTFCC2007-0191

#### Reference

&

Middle











TM 1 &

## Reference

**Highest** 



#### **High Band-edge**











#### TM 2 & Lowest

#### Reference



#### Low Band-edge











### TM 2 & Middle

#### Reference

Report No.: DRTFCC2007-0191









# TM 2 & Highest



#### **High Band-edge**













#### TM 3 & Lowest

#### Reference

Report No.: DRTFCC2007-0191



#### Low Band-edge













**TM 3** 

Report No.: DRTFCC2007-0191

#### Reference

& Middle









**TM 3** 

#### Reference

**Highest** 



#### **High Band-edge**











# TM 4 & Lowest

Report No.: DRTFCC2007-0191

#### Reference