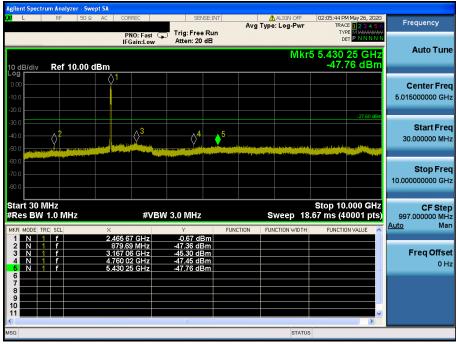

#### TM 4 & Highest

#### Reference



#### **High Band-edge**













#### - Tested Power Supply: 24 V

#### TM 1 & Lowest

#### Reference

Report No.: DRTFCC2007-0191



#### Low Band-edge











TM 1

Report No.: DRTFCC2007-0191

#### Reference

&

Middle











TM 1 &

## Reference

**Highest** 



#### **High Band-edge**











#### TM 2 & Lowest

#### Reference



#### Low Band-edge











### TM 2 & Middle

#### Reference

Report No.: DRTFCC2007-0191









# TM 2 & Highest



#### **High Band-edge**













#### TM 3 & Lowest

#### Reference

Report No.: DRTFCC2007-0191



#### Low Band-edge













**TM 3** 

Report No.: DRTFCC2007-0191

#### Reference

& Middle









**TM 3** 

#### Reference

**Highest** 



#### **High Band-edge**











# TM 4 & Lowest

Report No.: DRTFCC2007-0191

#### Reference



####