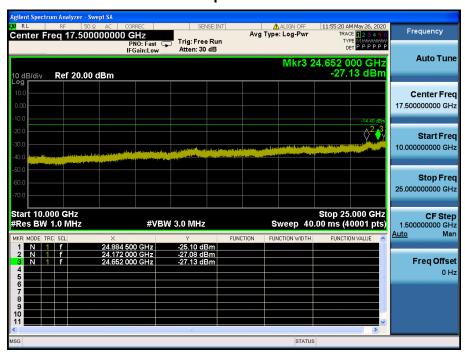

#### TM 4 & Highest

#### Reference



#### **High Band-edge**













#### - Tested Power Supply: 24 V

#### TM 1 & Lowest

#### Reference

Report No.: DRTFCC2007-0191



#### Low Band-edge











TM 1

Report No.: DRTFCC2007-0191

#### Reference

&

Middle











TM 1 &

## Reference

**Highest** 



#### **High Band-edge**











#### TM 2 & Lowest

#### Reference



#### Low Band-edge











### TM 2 & Middle

#### Reference

Report No.: DRTFCC2007-0191









# TM 2 & Highest



#### **High Band-edge**













#### TM 3 & Lowest

#### Reference

Report No.: DRTFCC2007-0191



#### Low Band-edge













**TM 3** 

Report No.: DRTFCC2007-0191

#### Reference

& Middle









**TM 3** 

#### Reference

**Highest** 



#### **High Band-edge**











# TM 4 & Lowest

Report No.: DRTFCC2007-0191

#### Reference



#### Low Band-edge













TM 4

#### Reference

& Middle











## TM 4 & Highest

Report No.: DRTFCC2007-0191

#### Reference



#### **High Band-edge**