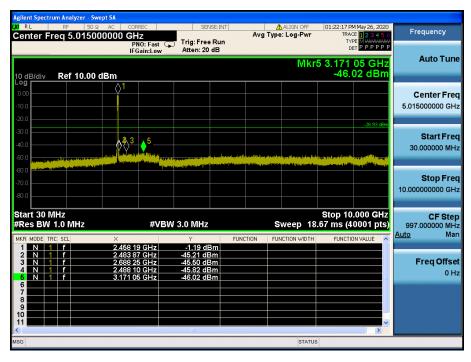

07-0191

#### Reference

&

Middle











TM 1 &

## Reference

**Highest** 



#### **High Band-edge**











#### TM 2 & Lowest

#### Reference



#### Low Band-edge











### TM 2 & Middle

#### Reference

Report No.: DRTFCC2007-0191









# TM 2 & Highest



#### **High Band-edge**













#### TM 3 & Lowest

#### Reference

Report No.: DRTFCC2007-0191



#### Low Band-edge













**TM 3** 

Report No.: DRTFCC2007-0191

#### Reference

& Middle









**TM 3** 

#### Reference

**Highest** 



#### **High Band-edge**











# TM 4 & Lowest

Report No.: DRTFCC2007-0191

#### Reference



#### Low Band-edge













TM 4

#### Reference

& Middle











## TM 4 & Highest

Report No.: DRTFCC2007-0191

#### Reference



#### **High Band-edge**