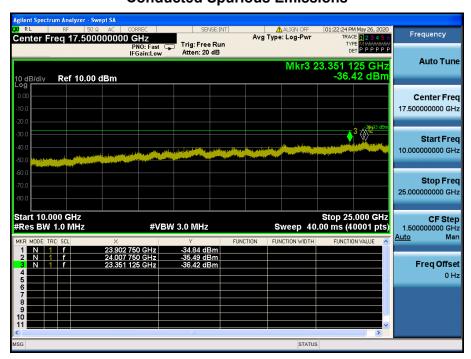

-0191

#### Reference

&

Middle











TM 1 &

## Reference

**Highest** 



#### **High Band-edge**











#### TM 2 & Lowest

#### Reference



#### Low Band-edge











### TM 2 & Middle

#### Reference

Report No.: DRTFCC2007-0191









# TM 2 & Highest



#### **High Band-edge**













#### TM 3 & Lowest

#### Reference

Report No.: DRTFCC2007-0191



#### Low Band-edge













**TM 3** 

Report No.: DRTFCC2007-0191

#### Reference

& Middle









**TM 3** 

#### Reference

**Highest** 



#### **High Band-edge**











# TM 4 & Lowest

Report No.: DRTFCC2007-0191

#### Reference



#### Low Band-edge













TM 4

#### Reference

& Middle











## TM 4 & Highest

Report No.: DRTFCC2007-0191

#### Reference



#### **High Band-edge**