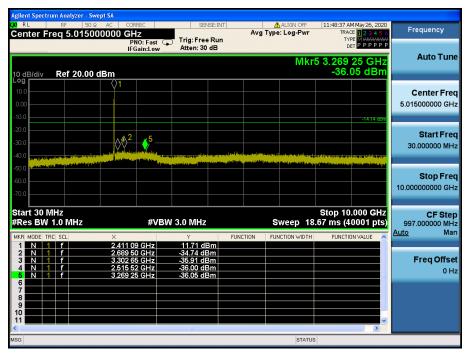

#### TM 4 & Highest

#### Reference



#### **High Band-edge**













#### - Tested Power Supply: 24 V

#### TM 1 & Lowest

#### Reference

Report No.: DRTFCC2007-0191



#### Low Band-edge











TM 1

Report No.: DRTFCC2007-0191

#### Reference

&

Middle











TM 1 &

## Reference

**Highest** 



#### **High Band-edge**











#### TM 2 & Lowest

#### Reference



#### Low Band-edge











### TM 2 & Middle

#### Reference

Report No.: DRTFCC2007-0191









# TM 2 & Highest



#### **High Band-edge**













#### TM 3 & Lowest

#### Reference

Report No.: DRTFCC2007-0191



#### Low Band-edge













**TM 3** 

Report No.: DRTFCC2007-0191

#### Reference

& Middle









**TM 3** 

#### Reference

**Highest** 



#### **High Band-edge**











# TM 4 & Lowest

Report No.: DRTFCC2007-0191

#### Reference



#### Low Band-edge













TM 4

#### Reference

& Middle











## TM 4 & Highest

Report No.: DRTFCC2007-0191

#### Reference