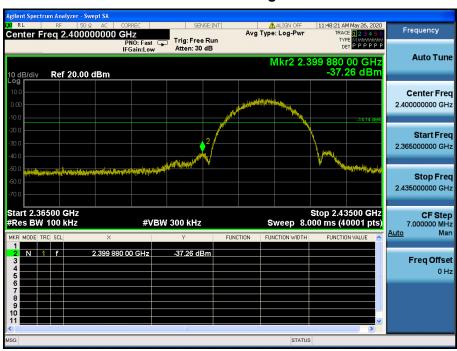

#### TM 4 & Highest

#### Reference



#### **High Band-edge**













#### - Tested Power Supply: 24 V

#### TM 1 & Lowest

#### Reference

Report No.: DRTFCC2007-0191



#### Low Band-edge











TM 1

Report No.: DRTFCC2007-0191

#### Reference

&

Middle











TM 1 &

## Reference

**Highest** 



#### **High Band-edge**











#### TM 2 & Lowest

#### Reference



#### Low Band-edge











### TM 2 & Middle

#### Reference

Report No.: DRTFCC2007-0191









# TM 2 & Highest



#### **High Band-edge**













#### TM 3 & Lowest

#### Reference

Report No.: DRTFCC2007-0191



#### Low Band-edge













**TM 3** 

Report No.: DRTFCC2007-0191

#### Reference

& Middle









**TM 3** 

#### Reference

**Highest** 



#### **High Band-edge**











# TM 4 & Lowest

Report No.: DRTFCC2007-0191

#### Reference



#### Low Band-edge













TM 4

#### Reference

& Middle











## TM 4 & Highest

Report No.: DRTFCC2007-0191

#### Refere