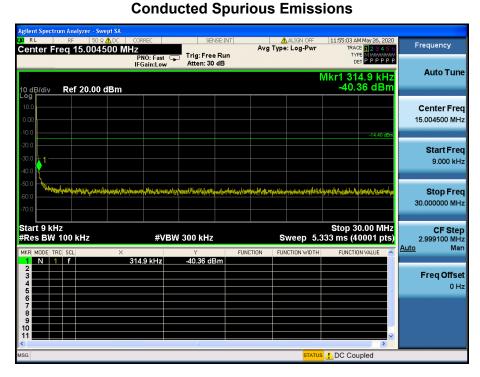

#### TM 4 & Highest

#### Reference



#### **High Band-edge**













#### - Tested Power Supply: 24 V

#### TM 1 & Lowest

#### Reference

Report No.: DRTFCC2007-0191



#### Low Band-edge











TM 1

Report No.: DRTFCC2007-0191

#### Reference

&

Middle











TM 1 &

## Reference

**Highest** 



#### **High Band-edge**











#### TM 2 & Lowest

#### Reference



#### Low Band-edge











### TM 2 & Middle

#### Reference

Report No.: DRTFCC2007-0191









# TM 2 & Highest



#### **High Band-edge**













#### TM 3 & Lowest

#### Reference

Report No.: DRTFCC2007-0191



#### Low Band-edge













**TM 3** 

Report No.: DRTFCC2007-0191

#### Reference

& Middle









**TM 3** 

#### Reference

**Highest** 



#### **High Band-edge**











# TM 4 & Lowest

Report No.: DRTFCC2007-0191

#### Reference



#### Low Band-edge













TM 4

#### Reference

& Middle











## TM 4 & Highest

Report No.: DRTFCC2007-0191

#### Reference



#### **High Band-edge**