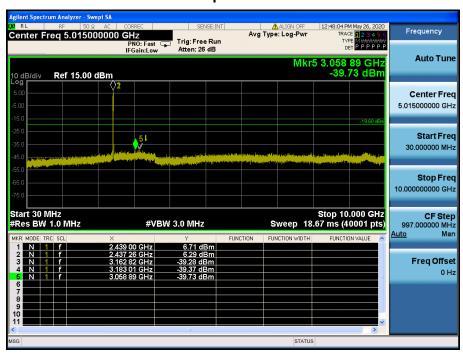

#### TM 4 & Highest

#### Reference



#### **High Band-edge**













#### - Tested Power Supply: 24 V

#### TM 1 & Lowest

#### Reference

Report No.: DRTFCC2007-0191



#### Low Band-edge











TM 1

Report No.: DRTFCC2007-0191

#### Reference

&

Middle











TM 1 &

## Reference

**Highest** 



#### **High Band-edge**











#### TM 2 & Lowest

#### Reference



#### Low Band-edge











### TM 2 & Middle

#### Reference

Report No.: DRTFCC2007-0191









# TM 2 & Highest



#### **High Band-edge**













#### TM 3 & Lowest

#### Reference

Report No.: DRTFCC2007-0191



#### Low Band-edge













**TM 3** 

Report No.: DRTFCC2007-0191

#### Reference

& Middle









**TM 3** 

#### Reference

**Highest** 



#### **High Band-edge**











# TM 4 & Lowest

Report No.: DRTFCC2007-0191

#### Reference



#### Low Band-edge













TM 4

#### Reference

& Middle











## TM 4 & Highest

Report No.: DRTFCC2007-0191

#### Reference



#### **High Band-edge**