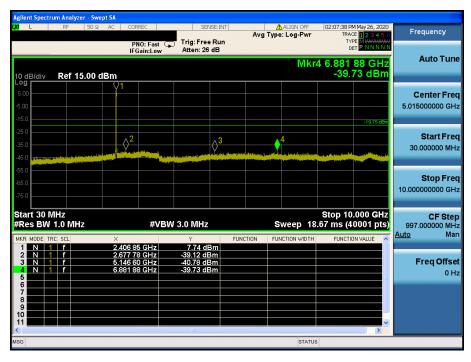

#### TM 4 & Highest

#### Reference



#### **High Band-edge**













#### - Tested Power Supply: 24 V

#### TM 1 & Lowest

#### Reference

Report No.: DRTFCC2007-0191



#### Low Band-edge











TM 1

Report No.: DRTFCC2007-0191

#### Reference

&

Middle











TM 1 &

## Reference

**Highest** 



#### **High Band-edge**











#### TM 2 & Lowest

#### Reference



#### Low Band-edge











### TM 2 & Middle

#### Reference

Report No.: DRTFCC2007-0191









# TM 2 & Highest



#### **High Band-edge**













#### TM 3 & Lowest

#### Reference

Report No.: DRTFCC2007-0191



#### Low Band-edge













**TM 3** 

Report No.: DRTFCC2007-0191

#### Reference

& Middle









**TM 3** 

#### Reference

**Highest** 



#### **High Band-edge**











# TM 4 & Lowest

Report No.: DRTFCC2007-0191

#### Reference



#### Low Band-edge













TM 4

#### Reference

& Middle











## TM 4 & Highest

Report No.: DRTFCC2007-0191

#### Reference



#### **High Band-edge**