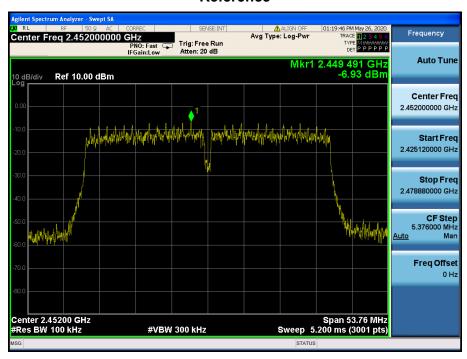

TM 1

Report No.: DRTFCC2007-0191

#### Reference

&

Middle











TM 1 &

## Reference

**Highest** 



#### **High Band-edge**











#### TM 2 & Lowest

#### Reference



#### Low Band-edge











### TM 2 & Middle

#### Reference

Report No.: DRTFCC2007-0191









# TM 2 & Highest



#### **High Band-edge**













#### TM 3 & Lowest

#### Reference

Report No.: DRTFCC2007-0191



#### Low Band-edge













**TM 3** 

Report No.: DRTFCC2007-0191

#### Reference

& Middle









**TM 3** 

#### Reference

**Highest** 



#### **High Band-edge**











# TM 4 & Lowest

Report No.: DRTFCC2007-0191

#### Reference



#### Low Band-edge













TM 4

#### Reference

& Middle











## TM 4 & Highest

Report No.: DRTFCC2007-0191

#### Reference



#### **High Band-edge**