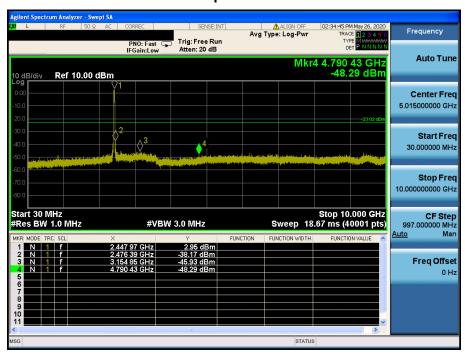

Reference

Report No.: DRTFCC2007-0191



#### Low Band-edge











TM 1

Report No.: DRTFCC2007-0191

#### Reference

&

Middle











TM 1 &

## Reference

**Highest** 



#### **High Band-edge**











#### TM 2 & Lowest

#### Reference



#### Low Band-edge











### TM 2 & Middle

#### Reference

Report No.: DRTFCC2007-0191









# TM 2 & Highest



#### **High Band-edge**













#### TM 3 & Lowest

#### Reference

Report No.: DRTFCC2007-0191



#### Low Band-edge













**TM 3** 

Report No.: DRTFCC2007-0191

#### Reference

& Middle









**TM 3** 

#### Reference

**Highest** 



#### **High Band-edge**











# TM 4 & Lowest

Report No.: DRTFCC2007-0191

#### Reference



#### Low Band-edge













TM 4

#### Reference

& Middle











## TM 4 & Highest

Report No.: DRTFCC2007-0191

#### Reference



#### **High Band-edge**