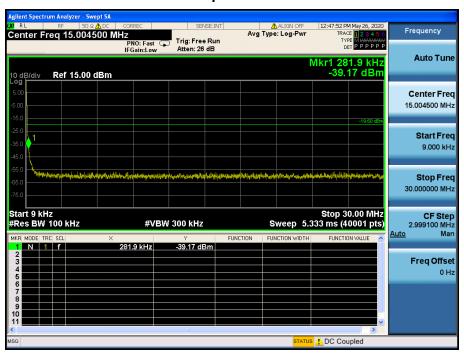

#### TM 4 & Highest

#### Reference



#### **High Band-edge**













#### - Tested Power Supply: 24 V

#### TM 1 & Lowest

#### Reference

Report No.: DRTFCC2007-0191



#### Low Band-edge











TM 1

Report No.: DRTFCC2007-0191

#### Reference

&

Middle











TM 1 &

## Reference

**Highest** 



#### **High Band-edge**











#### TM 2 & Lowest

#### Reference



#### Low Band-edge











### TM 2 & Middle

#### Reference

Report No.: DRTFCC2007-0191









# TM 2 & Highest



#### **High Band-edge**













#### TM 3 & Lowest

#### Reference

Report No.: DRTFCC2007-0191



#### Low Band-edge













**TM 3** 

Report No.: DRTFCC2007-0191

#### Reference

& Middle









**TM 3** 

#### Reference

**Highest** 



#### **High Band-edge**











# TM 4 & Lowest

Report No.: DRTFCC2007-0191

#### Reference



#### Low Band-edge













TM 4

#### Reference

& Middle











## TM 4 & Highest

Report No.: DRTFCC2007-0191

#### Reference



#### **High Band-edge**