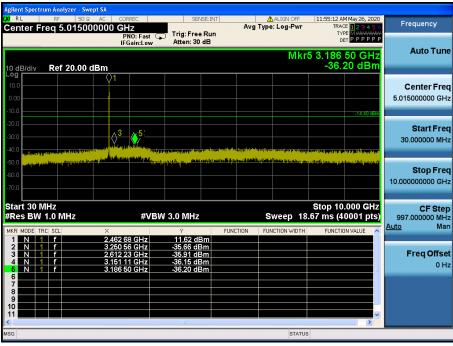

#### TM 4 & Highest

#### Reference



#### **High Band-edge**













#### - Tested Power Supply: 24 V

#### TM 1 & Lowest

#### Reference

Report No.: DRTFCC2007-0191



#### Low Band-edge











TM 1

Report No.: DRTFCC2007-0191

#### Reference

&

Middle











TM 1 &

## Reference

**Highest** 



#### **High Band-edge**











#### TM 2 & Lowest

#### Reference



#### Low Band-edge











### TM 2 & Middle

#### Reference

Report No.: DRTFCC2007-0191









# TM 2 & Highest



#### **High Band-edge**













#### TM 3 & Lowest

#### Reference

Report No.: DRTFCC2007-0191



#### Low Band-edge













**TM 3** 

Report No.: DRTFCC2007-0191

#### Reference

& Middle









**TM 3** 

#### Reference

**Highest** 



#### **High Band-edge**











# TM 4 & Lowest

Report No.: DRTFCC2007-0191

#### Reference



#### Low Band-edge













TM 4

#### Reference

& Middle











## TM 4 & Highest

Report No.: DRTFCC2007-0191

#### Reference



#### **High Band-edge**