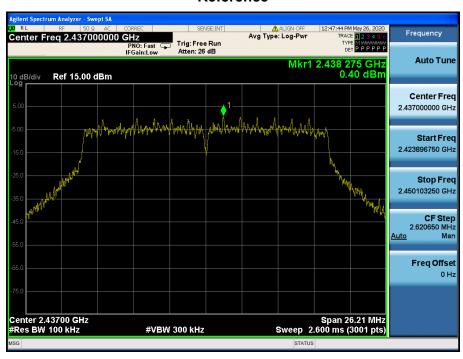

#### TM 4 & Highest

#### Reference



#### **High Band-edge**













#### - Tested Power Supply: 24 V

#### TM 1 & Lowest

#### Reference

Report No.: DRTFCC2007-0191



#### Low Band-edge











TM 1

Report No.: DRTFCC2007-0191

#### Reference

&

Middle











TM 1 &

## Reference

**Highest** 



#### **High Band-edge**











#### TM 2 & Lowest

#### Reference



#### Low Band-edge











### TM 2 & Middle

#### Reference

Report No.: DRTFCC2007-0191









# TM 2 & Highest



#### **High Band-edge**













#### TM 3 & Lowest

#### Reference

Report No.: DRTFCC2007-0191



#### Low Band-edge













**TM 3** 

Report No.: DRTFCC2007-0191

#### Reference

& Middle









**TM 3** 

#### Reference

**Highest** 



#### **High Band-edge**











# TM 4 & Lowest

Report No.: DRTFCC2007-0191

#### Reference



#### Low Band-edge













TM 4

#### Reference

& Middle











## TM 4 & Highest

Report No.: DRTFCC2007-0191

#### Reference



#### **High Band-edge**