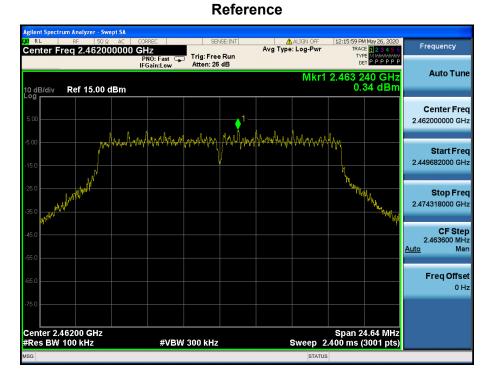

#### TM 4 & Highest

#### Reference



#### **High Band-edge**













#### - Tested Power Supply: 24 V

#### TM 1 & Lowest

#### Reference

Report No.: DRTFCC2007-0191



#### Low Band-edge











TM 1

Report No.: DRTFCC2007-0191

#### Reference

&

Middle











TM 1 &

## Reference

**Highest** 



#### **High Band-edge**











#### TM 2 & Lowest

#### Reference



#### Low Band-edge











### TM 2 & Middle

#### Reference

Report No.: DRTFCC2007-0191









# TM 2 & Highest



#### **High Band-edge**













#### TM 3 & Lowest

#### Reference

Report No.: DRTFCC2007-0191



#### Low Band-edge













**TM 3** 

Report No.: DRTFCC2007-0191

#### Reference

& Middle









**TM 3** 

#### Reference

**Highest** 



#### **High Band-edge**











# TM 4 & Lowest

Report No.: DRTFCC2007-0191

#### Reference



#### Low Band-edge













TM 4

#### Reference

& Middle











## TM 4 & Highest

Report No.: DRTFCC2007-0191

#### Reference



#### **High Band-edge**