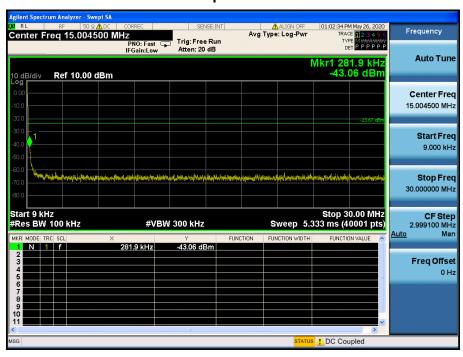

d Power Supply: 24 V

#### TM 1 & Lowest

#### Reference

Report No.: DRTFCC2007-0191



#### Low Band-edge











TM 1

Report No.: DRTFCC2007-0191

#### Reference

&

Middle











TM 1 &

## Reference

**Highest** 



#### **High Band-edge**











#### TM 2 & Lowest

#### Reference



#### Low Band-edge











### TM 2 & Middle

#### Reference

Report No.: DRTFCC2007-0191









# TM 2 & Highest



#### **High Band-edge**













#### TM 3 & Lowest

#### Reference

Report No.: DRTFCC2007-0191



#### Low Band-edge













**TM 3** 

Report No.: DRTFCC2007-0191

#### Reference

& Middle









**TM 3** 

#### Reference

**Highest** 



#### **High Band-edge**











# TM 4 & Lowest

Report No.: DRTFCC2007-0191

#### Reference



#### Low Band-edge













TM 4

#### Reference

& Middle











## TM 4 & Highest

Report No.: DRTFCC2007-0191

#### Reference



#### **High Band-edge**