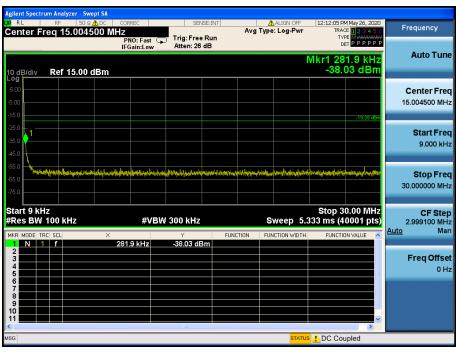

#### TM 4 & Highest

#### Reference



#### **High Band-edge**













#### - Tested Power Supply: 24 V

#### TM 1 & Lowest

#### Reference

Report No.: DRTFCC2007-0191



#### Low Band-edge











TM 1

Report No.: DRTFCC2007-0191

#### Reference

&

Middle











TM 1 &

## Reference

**Highest** 



#### **High Band-edge**











#### TM 2 & Lowest

#### Reference



#### Low Band-edge











### TM 2 & Middle

#### Reference

Report No.: DRTFCC2007-0191









# TM 2 & Highest



#### **High Band-edge**













#### TM 3 & Lowest

#### Reference

Report No.: DRTFCC2007-0191



#### Low Band-edge













**TM 3** 

Report No.: DRTFCC2007-0191

#### Reference

& Middle









**TM 3** 

#### Reference

**Highest** 



#### **High Band-edge**











# TM 4 & Lowest

Report No.: DRTFCC2007-0191

#### Reference



#### Low Band-edge













TM 4

#### Reference

& Middle











## TM 4 & Highest

Report No.: DRTFCC2007-0191

#### Reference



#### **High Band-edge**