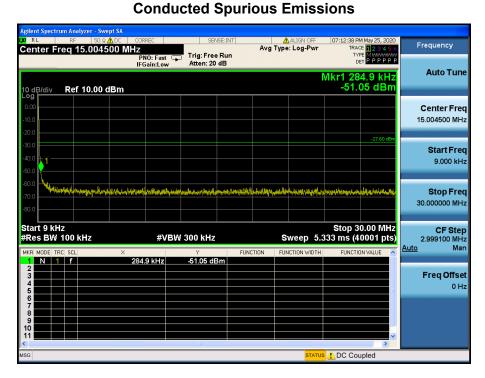

#### TM 4 & Highest

#### Reference



#### **High Band-edge**













#### - Tested Power Supply: 24 V

#### TM 1 & Lowest

#### Reference

Report No.: DRTFCC2007-0191



#### Low Band-edge











TM 1

Report No.: DRTFCC2007-0191

#### Reference

&

Middle











TM 1 &

## Reference

**Highest** 



#### **High Band-edge**











#### TM 2 & Lowest

#### Reference



#### Low Band-edge











### TM 2 & Middle

#### Reference

Report No.: DRTFCC2007-0191









# TM 2 & Highest



#### **High Band-edge**













#### TM 3 & Lowest

#### Reference

Report No.: DRTFCC2007-0191



#### Low Band-edge













**TM 3** 

Report No.: DRTFCC2007-0191

#### Reference

& Middle









**TM 3** 

#### Reference

**Highest** 



#### **High Band-edge**











# TM 4 & Lowest

Report No.: DRTFCC2007-0191

#### Reference



##