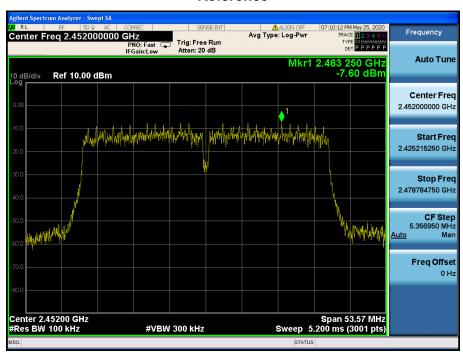

#### TM 4 & Highest

#### Reference



#### **High Band-edge**













#### - Tested Power Supply: 24 V

#### TM 1 & Lowest

#### Reference

Report No.: DRTFCC2007-0191



#### Low Band-edge











TM 1

Report No.: DRTFCC2007-0191

#### Reference

&

Middle











TM 1 &

## Reference

**Highest** 



#### **High Band-edge**











#### TM 2 & Lowest

#### Reference



#### Low Band-edge











### TM 2 & Middle

#### Reference

Report No.: DRTFCC2007-0191









# TM 2 & Highest



#### **High Band-edge**













#### TM 3 & Lowest

#### Reference

Report No.: DRTFCC2007-0191



#### Low Band-edge













**TM 3** 

Report No.: DRTFCC2007-0191

#### Reference

& Middle









**TM 3** 

#### Reference

**Highest** 



#### **High Band-edge**











# TM 4 & Lowest

Report No.: DRTFCC20