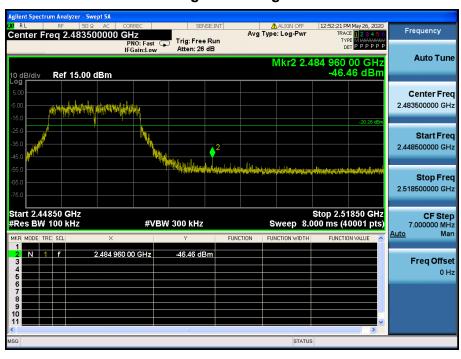

#### TM 4 & Highest

#### Reference



#### **High Band-edge**













#### - Tested Power Supply: 24 V

#### TM 1 & Lowest

#### Reference

Report No.: DRTFCC2007-0191



#### Low Band-edge











TM 1

Report No.: DRTFCC2007-0191

#### Reference

&

Middle











TM 1 &

## Reference

**Highest** 



#### **High Band-edge**











#### TM 2 & Lowest

#### Reference



#### Low Band-edge











### TM 2 & Middle

#### Reference

Report No.: DRTFCC2007-0191









# TM 2 & Highest



#### **High Band-edge**













#### TM 3 & Lowest

#### Reference

Report No.: DRTFCC2007-0191



#### Low Band-edge













**TM 3** 

Report No.: DRTFCC2007-0191

#### Reference

& Middle









**TM 3** 

#### Reference

**Highest** 



#### **High Band-edge**











# TM 4 & Lowest

Report No.: DRTFCC2007-0191

#### Reference



#### Low Band-edge













TM 4

#### Reference

& Middle











## TM 4 & Highest

Report No.: DRTFCC2007-0191

#### Reference



#### **High Band-edge**