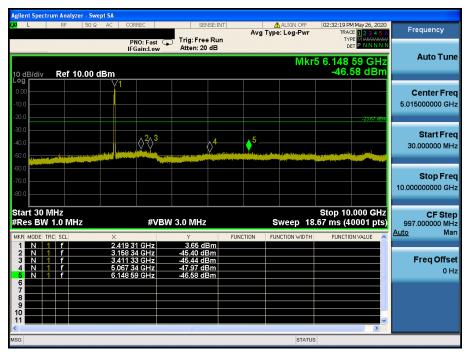

#### Reference

Report No.: DRTFCC2007-0191

#### Low Band-edge

TM 1

Report No.: DRTFCC2007-0191