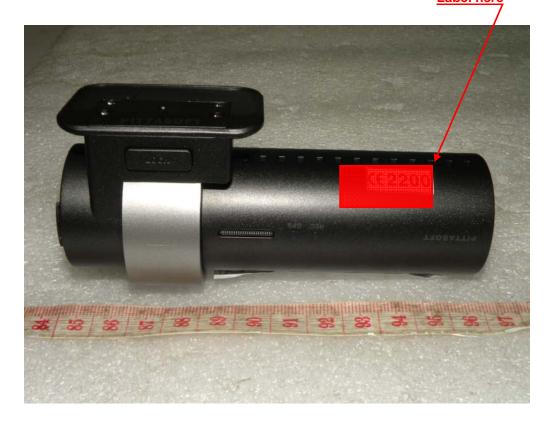

## **Label Location**

The label shown shall be permanently affixed at a conspicuous location on the device and be readily visible to the user at the time purchase.(Labeling requirements per 2.925)

Label here