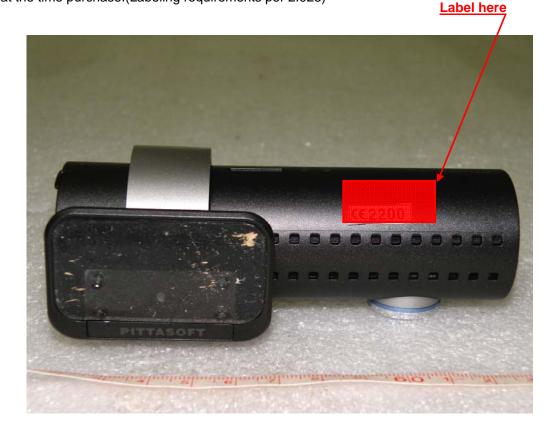

## **Label Location**

The label shown shall be permanently affixed at a conspicuous location on the device and be readily visible to the user at the time purchase.(Labeling requirements per 2.925)