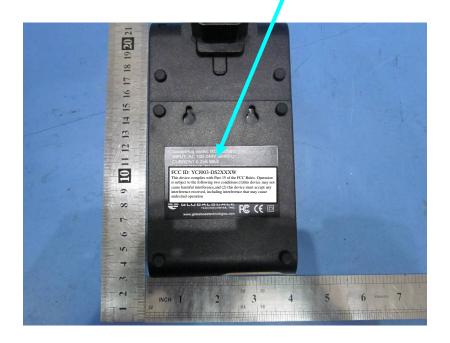

## **2** FCC ID Label

This device complies with Part 15 of the FCC Rules. Operation is subject to the following two conditions:(1)this device may not cause harmful interference,and (2) this device must accept any interference received, including interference that may cause undesired operation.

Proposed Label Location on EUT EUT Bottom View/proposed FCC Mark Location