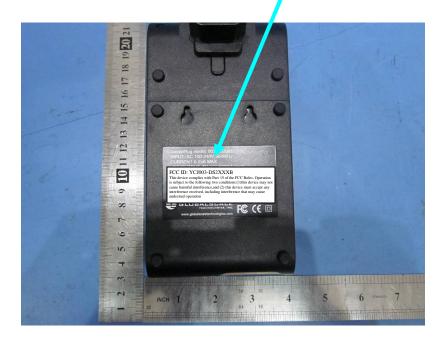

## **2** FCC ID Label

This device complies with Part 15 of the FCC Rules. Operation is subject to the following two conditions:(1)this device may not cause harmful interference,and (2) this device must accept any interference received, including interference that may cause undesired operation.

Proposed Label Location on EUT EUT Bottom View/proposed FCC Mark Location