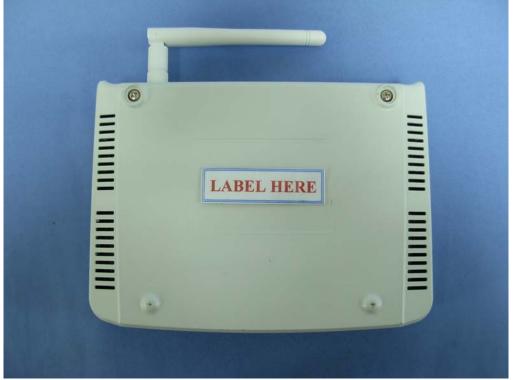

## FCC ID AND DoC Label

## The FCC ID and DoC Label will be placed on the equipment as shown in the photograph below.

| Wireless N 150 Home Router<br>Model No.: W150NR                               |
|-------------------------------------------------------------------------------|
| FCC ID : YC3W150NR                                                            |
| This device complies with Part 15 of the FCC Rules.                           |
| Operation is subject to the following two conditions:                         |
| (1) this device may not cause harmful interference and                        |
| (2) this device must accept any interference received, including interference |
| that may cause undesired operation.                                           |
| S/N:                                                                          |
| Made in Taiwan                                                                |