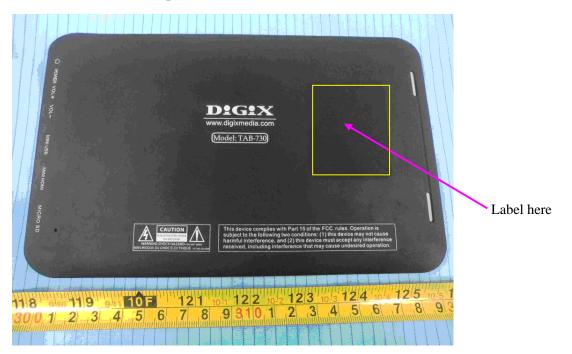

## **EXHIBIT A - FCC ID LABELING AND LOCATION**

## FCC ID Labeling

FCC ID: YAPTAB730 Model: TAB-730

This device complies with part 15 of the FCC Rules. Operation is subject to the following two conditions:

(1) This device may not cause harmful interference, and

 $\left(2\right)$  This device must accept any interference received, including interference that may cause undesired operation.

Shenzhen Contel Electronics Technology Co., Ltd.

## **Proposed FCC ID Location**

The label shown shall be permanently affixed at a conspicuous location on the device and be readily visible to the user at the time purchase (Labeling requirements per 2.925)