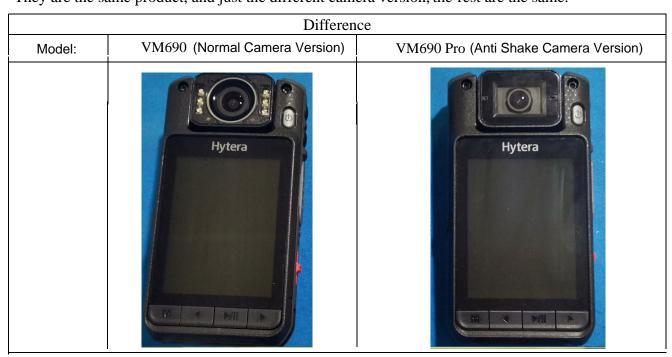

A description of the differences between those models and that are declared similar are as follows:

They are the same product, and just the different camera version, the rest are the same.

Please contact me should there be need for any additional clarification or information.