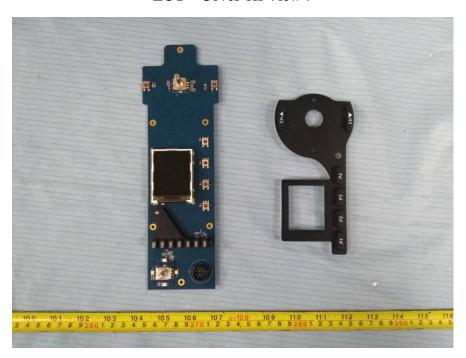

**EUT – Cover off View 7** 

**EUT – Cover off View 8** 

**EUT – Cover off View 9** 

**EUT – Cover off View 10** 

**EUT – Cover off View 11** 

**EUT – Cover off View 12** 

**EUT – Main Board 1 Top View** 

**EUT – Main Board 1 Bottom View** 