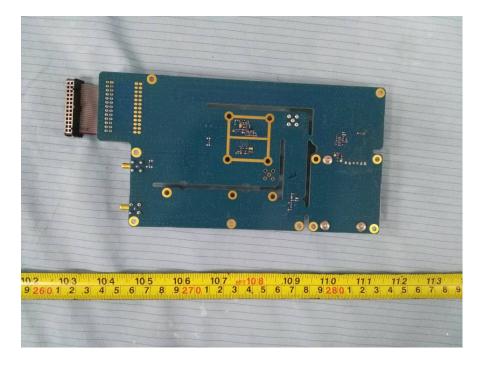

**EUT – Main Board 1 Bottom Shielding off View** 

**EUT – Main Board 2 Top View** 

**EUT - Main Board 2 Bottom View** 

**EUT – Exciter board Top View** 

**EUT – Exciter board Bottom View** 

**EUT – IC View** 