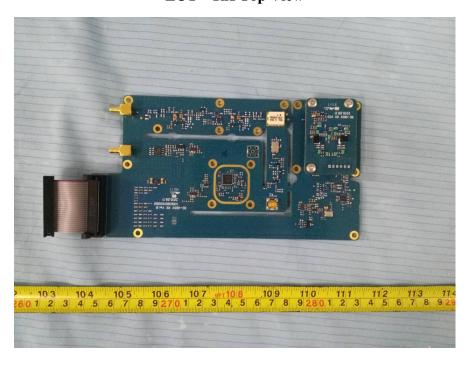

**EUT – Main Board 1 Bottom Shielding off View** 

**EUT – Main Board 2 Top View** 

**EUT - Main Board 2 Bottom View** 

**EUT – Exciter board Top View** 

**EUT – Exciter board Bottom View** 

**EUT – IC View** 