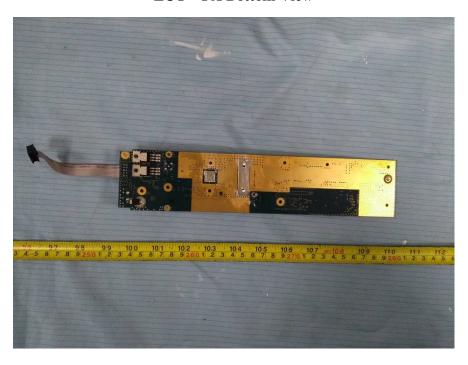

**EUT - LCD Top View** 

**EUT – LCD Bottom View** 

**EUT - PA Top View** 

**EUT – PA Top Shielding off View** 

**EUT - PA Bottom View** 

**EUT - RX Top View** 

**EUT – RX Top Shielding off View** 

**EUT - RX Bottom View** 