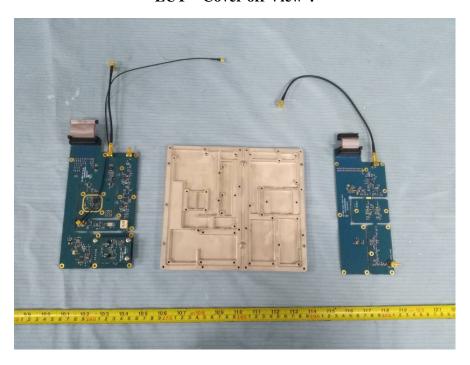

**EUT – Cover off View 7** 

**EUT – Cover off View 8** 

**EUT – Cover off View 9** 

**EUT – Cover off View 10** 

**EUT – Cover off View 11** 

**EUT – Cover off View 12** 

**EUT – Main Board 1 Top View** 

**EUT – Main Board 1 Bottom View** 