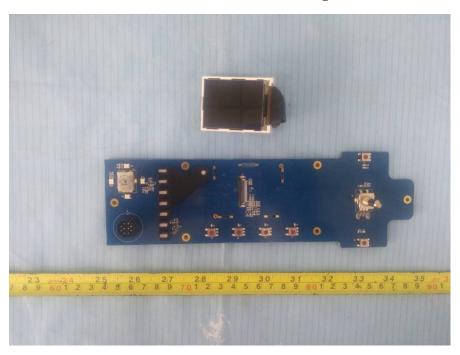

**EUT - LCD Top View** 

**EUT – LCD Bottom View** 

**EUT - PA Top View** 

**EUT – PA Top Shielding off View** 

**EUT - PA Bottom View** 

**EUT - RX Top View** 

**EUT – RX Top Shielding off View** 

**EUT - RX Bottom View** 