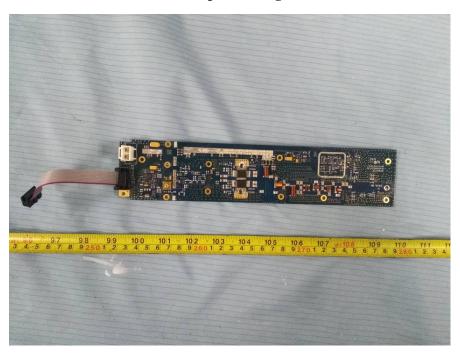

**EUT – Cover off View 7** 

**EUT – Cover off View 8** 

**EUT – Cover off View 9** 

**EUT – Cover off View 10** 

**EUT – Cover off View 11** 

**EUT – Cover off View 12** 

**EUT – Main Board 1 Top View** 

**EUT – Main Board 1 Bottom View** 