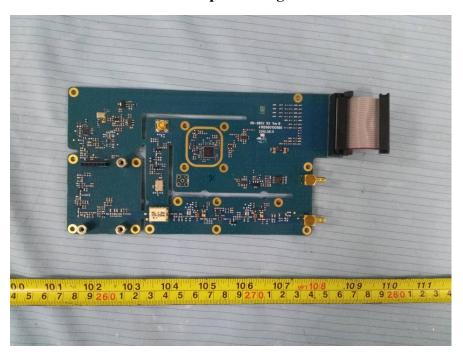

**EUT – Main Board 1 Bottom Shielding off View** 

**EUT – Main Board 2 Top View** 

**EUT - Main Board 2 Bottom View** 

**EUT – Exciter board Top View** 

**EUT – Exciter board Bottom View** 

**EUT – IC View** 