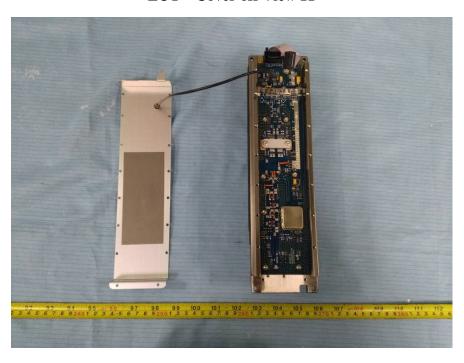

**EUT – Cover off View 7** 

**EUT – Cover off View 8** 

**EUT – Cover off View 9** 

**EUT – Cover off View 10** 

**EUT – Cover off View 11** 

**EUT – Cover off View 12** 

**EUT – Main Board 1 Top View** 

**EUT – Main Board 1 Bottom View** 