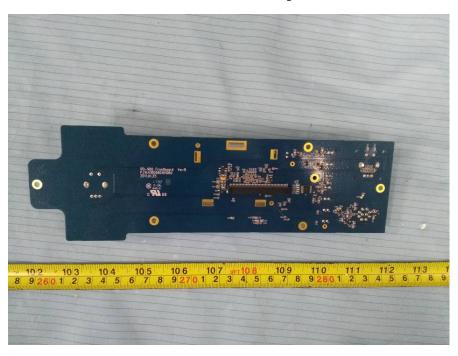

**EUT – Cover off View 7** 

**EUT – Cover off View 8** 

**EUT – Cover off View 9** 

**EUT – Cover off View 10** 

**EUT – Cover off View 11** 

**EUT – Cover off View 12** 

**EUT – Main Board 1 Top View** 

**EUT – Main Board 1 Bottom View** 

**EUT – Main Board 1 Bottom Shielding off View** 

**EUT – Main Board 2 Top View** 

**EUT - Main Board 2 Bottom View** 

**EUT – Exciter board Top View** 

**EUT – Exciter board Bottom View** 

**EUT – IC View** 