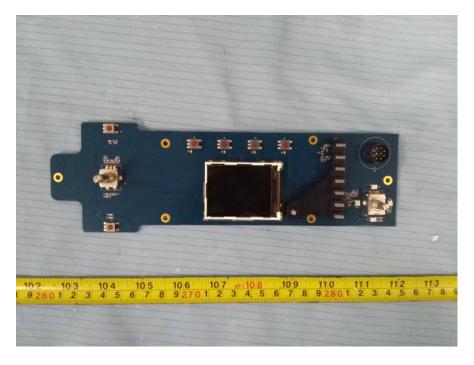

**EUT – Cover off View 7** 

**EUT – Cover off View 8** 

**EUT – Cover off View 9** 

**EUT – Cover off View 10** 

**EUT – Cover off View 11** 

**EUT – Cover off View 12** 

**EUT – Main Board 1 Top View** 

**EUT – Main Board 1 Bottom View** 

**EUT – Main Board 1 Bottom Shielding off View** 

**EUT – Main Board 2 Top View** 

**EUT - Main Board 2 Bottom View** 

**EUT – Exciter board Top View** 

**EUT – Exciter board Bottom View** 

**EUT – IC View** 