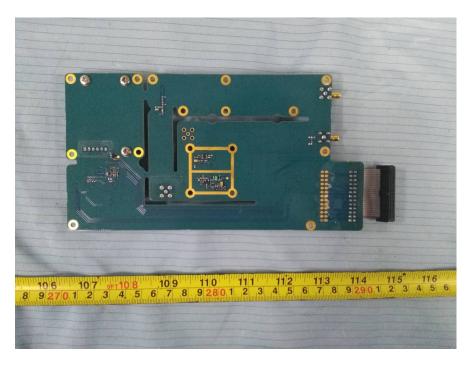

**EUT - Exciter Board Bottom View** 

**EUT –Frontboard Top Cover off View** 

**EUT –Frontboard Top View** 

**EUT –Frontboard Bottom View** 

**EUT -PA board Top View** 

**EUT -PA board Top Shilding off View** 