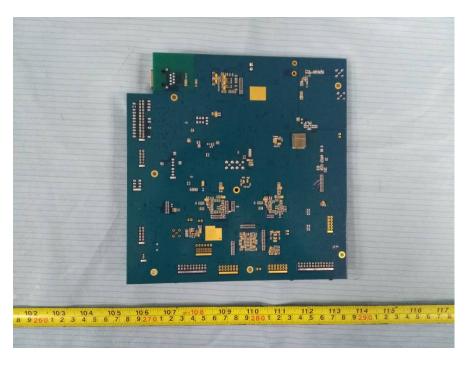

**EUT – Cover off View 7** 

**EUT – Cover off View 8** 

**EUT – Cover off View 9** 

**EUT – Cover off View 10** 

**EUT – Main Board Top View** 

**EUT – Main Board Bottom View** 

**EUT –Exciter Board Top View** 