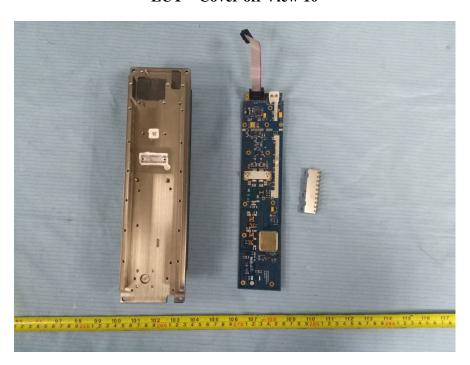

**EUT – Cover off View 7** 

**EUT – Cover off View 8** 

**EUT – Cover off View 9** 

**EUT – Cover off View 10** 

**EUT – Main Board Top View** 

**EUT – Main Board Bottom View** 

**EUT –Exciter Board Top View** 