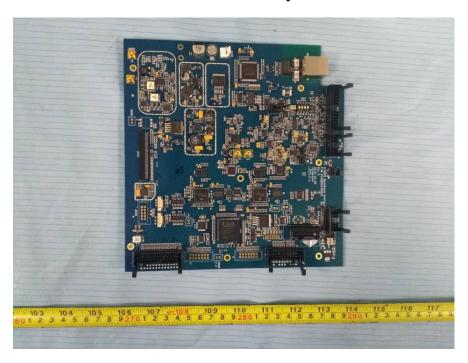

**EUT – Cover off View 7** 

**EUT – Cover off View 8** 

**EUT – Cover off View 9** 

**EUT – Cover off View 10** 

**EUT – Main Board Top View** 

**EUT – Main Board Bottom View** 

**EUT –Exciter Board Top View** 