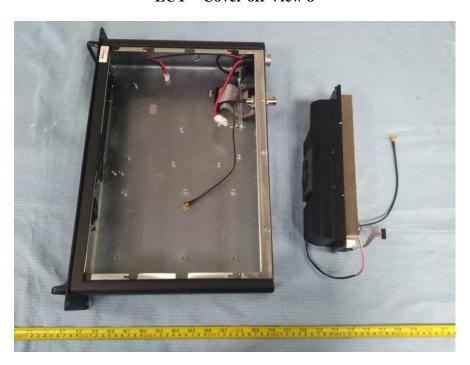

**EUT -PA board Bottom View** 

**EUT -RX** board Top View

**EUT -RX board Bottom View** 

**EUT -RX VCO board Top View** 

**EUT -RX VCO board Bottom View** 

**EUT -LCD Top View** 

**EUT -LCD Bottom View** 

**EUT –Speaker Top View** 

**EUT –Speaker Bottom View** 

**EUT - Fan Cover off View** 

**EUT – Left View** 

EUT – Right View