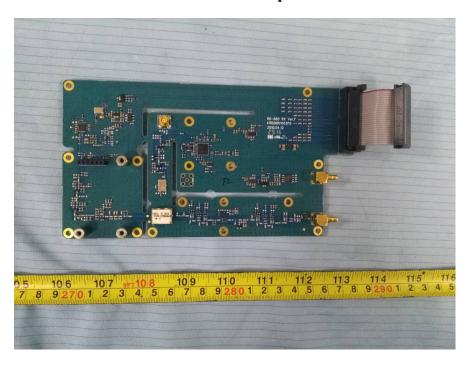

**EUT – Cover off View 7** 

**EUT – Cover off View 8** 

**EUT – Cover off View 9** 

**EUT – Cover off View 10** 

**EUT – Main Board Top View** 

**EUT – Main Board Bottom View** 

**EUT –Exciter Board Top View** 