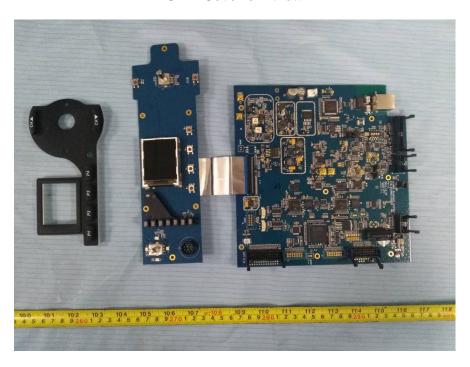

**EUT - Exciter Board Bottom View** 

**EUT –Frontboard Top Cover off View** 

**EUT –Frontboard Top View** 

**EUT –Frontboard Bottom View** 

**EUT -PA board Top View** 

**EUT -PA board Top Shilding off View** 

**EUT -PA board Bottom View** 

**EUT -RX** board Top View

**EUT -RX board Bottom View** 

**EUT -RX VCO board Top View** 

**EUT -RX VCO board Bottom View** 

**EUT -LCD Top View** 

**EUT -LCD Bottom View** 

**EUT –Speaker Top View** 