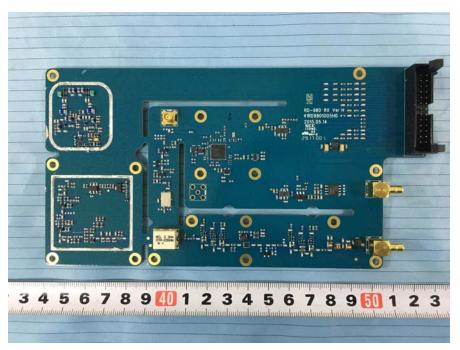

# EUT – Main Board 1 Top View

# EUT – Main Board 1 Top Shielding off View

### EUT – Main Board 1 Bottom View

# EUT – Main Board 2 Top View

### EUT – Main Board 2 Bottom View

# EUT – Main Board 3 Top View

### EUT – Main Board 3 Bottom View

EUT – Main Board 3 Bottom Shielding off View

# EUT – Main Board 4 Top View