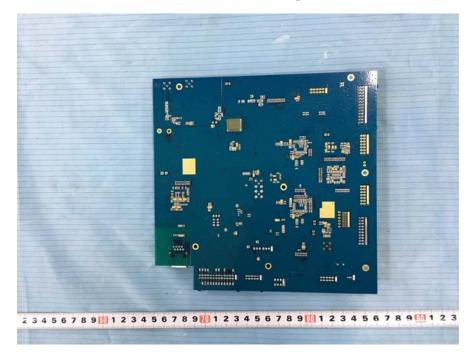

# **EXHIBIT C - EUT INTERNAL PHOTOGRAPHS**

# EUT – Cover off View 1



# EUT – Cover off View 2



# EUT – Cover off View 3



# EUT – Cover off View 4



# EUT – Cover off View 5



### **EUT – Cover off View 6**



### EUT – Cover off View 7



# EUT – Main Board 1 Top View



# EUT – Main Board 1 Top Shielding off View



### EUT – Main Board 1 Bottom View



# EUT – Main Board 2 Top View



### EUT – Main Board 2 Bottom View



# EUT – Main Board 3 Top View



### EUT – Main Board 3 Bottom View





EUT – Main Board 3 Bottom Shielding off View

# EUT – Main Board 4 Top View



# 5 6 7 8 9 10 1 2 3 4 5 6 7 8 9 10 1 2 3 4 5 6 7 8 9

**EUT – Main Board 4 Bottom View** 

EUT – Main Board 4 Bottom Shielding off View



EUT – IC Chip View 1



EUT – IC Chip View 2



# EUT – Display Board Top View



# **EUT – Display Board Bottom View**





# EUT – Display Board Bottom Shielding off View