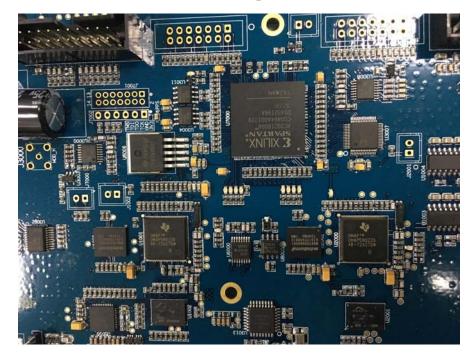

# 5 6 7 8 9 10 1 2 3 4 5 6 7 8 9 10 1 2 3 4 5 6 7 8 9

**EUT – Main Board 4 Bottom View** 

EUT – Main Board 4 Bottom Shielding off View

EUT – IC Chip View 1

EUT – IC Chip View 2