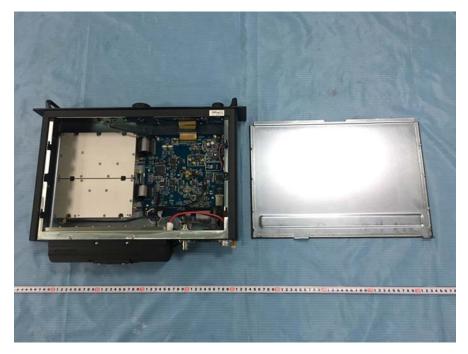

# **EXHIBIT C - EUT INTERNAL PHOTOGRAPHS**

# EUT – Cover off View 1



# EUT – Cover off View 2



# EUT – Cover off View 3



# EUT – Cover off View 4



# EUT – Cover off View 5



### **EUT – Cover off View 6**



### EUT – Cover off View 7



# EUT – Main Board 1 Top View



# EUT – Main Board 1 Top Shielding off View



### EUT – Main Board 1 Bottom View



# EUT – Main Board 2 Top View



### EUT – Main Board 2 Bottom View



# EUT – Main Board 3 Top View



### EUT – Main Board 3 Bottom View





EUT – Main Board 3 Bottom Shielding off View

# EUT – Main Board 4 Top View



# 5 6 7 8 9 10 1 2 3 4 5 6 7 8 9 10 1 2 3 4 5 6 7 8 9

**EUT – Main Board 4 Bottom View** 

EUT – Main Board 4 Bottom Shielding off View



EUT – IC Chip View 1



EUT – IC Chip View 2



# EUT – Display Board Top View



# **EUT – Display Board Bottom View**





# EUT – Display