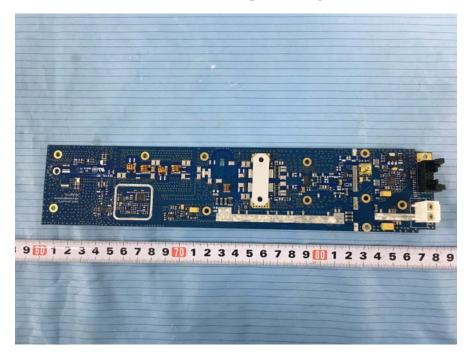

# **EXHIBIT C - EUT INTERNAL PHOTOGRAPHS**

# EUT – Cover off View 1



# EUT – Cover off View 2



# EUT – Cover off View 3



# EUT – Cover off View 4



# EUT – Cover off View 5



### **EUT – Cover off View 6**



### EUT – Cover off View 7



# EUT – Main Board 1 Top View



# EUT – Main Board 1 Top Shielding off View



### EUT – Main Board 1 Bottom View



# EUT – Main Board 2 Top View



### EUT – Main Board 2 Bottom View



# EUT – Main Board 3 Top View



### EUT – Main Board 3 Bottom View





EUT – Main Board 3 Bottom Shielding off View

# EUT – Main Board 4 Top View



# 5 6 7 8 9 10 1 2 3 4 5 6 7 8 9 10 1 2 3 4 5 6 7 8 9

**EUT – Main Board 4 Bottom View** 

EUT – Main Board 4 Bottom Shielding off View



EUT – IC Chip View 1



EUT – IC Chip View 2



# EUT – Display Board Top View



# **EUT – Display Board Bottom View**





# EUT – Display Board Bottom Shielding off View