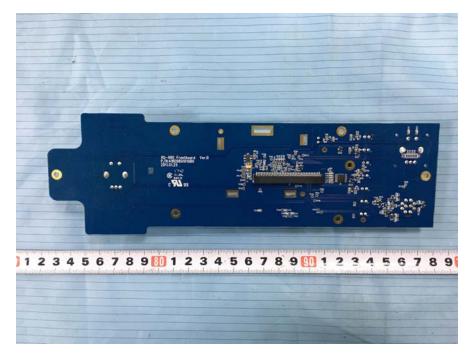

# EUT – Display Board Top View

# **EUT – Display Board Bottom View**

# EUT – Display Board Bottom Shielding off View