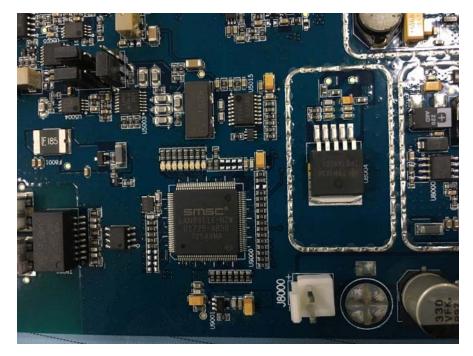

# 5 6 7 8 9 10 1 2 3 4 5 6 7 8 9 10 1 2 3 4 5 6 7 8 9

**EUT – Main Board 4 Bottom View** 

EUT – Main Board 4 Bottom Shielding off View

EUT – IC Chip View 1

EUT – IC Chip View 2