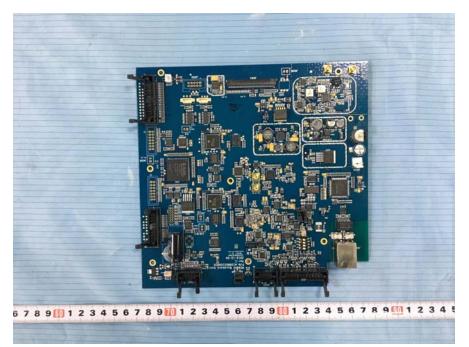

# **EXHIBIT C - EUT INTERNAL PHOTOGRAPHS**

# EUT – Cover off View 1



# EUT – Cover off View 2



# EUT – Cover off View 3



# EUT – Cover off View 4



# EUT – Cover off View 5



### **EUT – Cover off View 6**



### EUT – Cover off View 7



# EUT – Main Board 1 Top View



# EUT – Main Board 1 Top Shielding off View



### EUT – Main Board 1 Bottom View



# EUT – Main Board 2 Top View



### EUT – Main Board 2 Bottom View



# EUT – Main Board 3 Top View



### EUT – Main Board 3 Bottom View





EUT – Main Board 3 Bottom Shielding off View

# EUT – Main Board 4 Top View



# 5 6 7 8 9 10 1 2 3 4 5 6 7 8 9 10 1 2 3 4 5 6 7 8 9

**EUT – Main Board 4 Bottom View** 

EUT – Main Board 4 Bottom Shielding off View



EUT – IC Chip View 1



EUT – IC Chip View 2



# EUT – Display Board Top View



# **EUT – Display Board Bottom View**





# EUT – Display Board Bottom Shielding off View