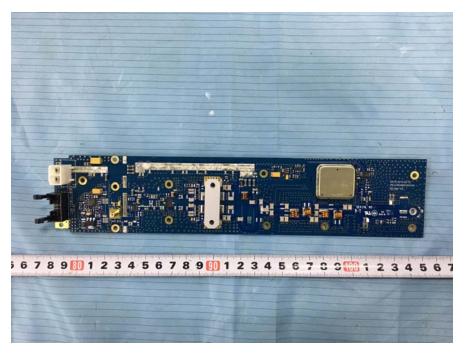

# **EXHIBIT C - EUT INTERNAL PHOTOGRAPHS**

# EUT – Cover off View 1



# EUT – Cover off View 2



# EUT – Cover off View 3



# EUT – Cover off View 4



# EUT – Cover off View 5



### **EUT – Cover off View 6**



### EUT – Cover off View 7



# EUT – Main Board 1 Top View



# EUT – Main Board 1 Top Shielding off View



### EUT – Main Board 1 Bottom View



# EUT – Main Board 2 Top View



### EUT – Main Board 2 Bottom View



# EUT – Main Board 3 Top View



### EUT – Main Board 3 Bottom View





EUT – Main Board 3 Bottom Shielding off View

# EUT – Main Board 4 Top View



# 5 6 7 8 9 10 1 2 3 4 5 6 7 8 9 10 1 2 3 4 5 6 7 8 9

**EUT – Main Board 4 Bottom View** 

EUT – Main Board 4 Bottom Shielding off View



EUT – IC Chip View 1



EUT – IC Chip View 2



# EUT – Display Board Top View



# **EUT – Display Board Bottom View**





# EUT – Display Board Bottom Shielding off View