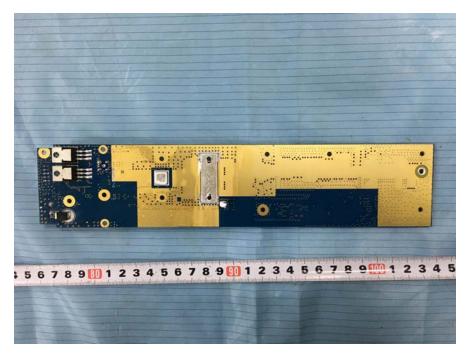

# **EXHIBIT C - EUT INTERNAL PHOTOGRAPHS**

# EUT – Cover off View 1



# EUT – Cover off View 2



# EUT – Cover off View 3



# EUT – Cover off View 4



# EUT – Cover off View 5



### **EUT – Cover off View 6**



### EUT – Cover off View 7



# EUT – Main Board 1 Top View



# EUT – Main Board 1 Top Shielding off View



### EUT – Main Board 1 Bottom View



# EUT – Main Board 2 Top View



### EUT – Main Board 2 Bottom View



# EUT – Main Board 3 Top View



### EUT – Main Board 3 Bottom View





EUT – Main Board 3 Bottom Shielding off View

# EUT – Main Board 4 Top View



# 5 6 7 8 9 10 1 2 3 4 5 6 7 8 9 10 1 2 3 4 5 6 7 8 9

**EUT – Main Board 4 Bottom View** 

EUT – Main Board 4 Bottom Shielding off View



EUT – IC Chip View 1



EUT – IC Chip View 2



# EUT – Display Board Top View



# **EUT – Display Board Bottom View**





# EUT – Display Board Bottom Shielding off View