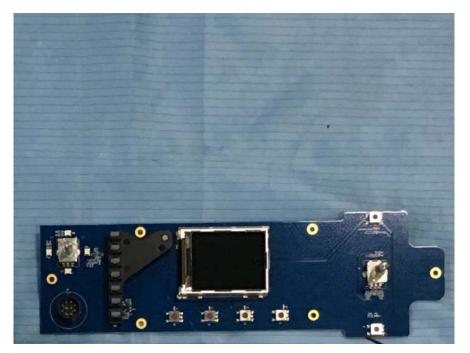

– Cover off View 1



# EUT – Cover off View 2



# EUT – Cover off View 3



# EUT – Cover off View 4



# EUT – Cover off View 5



### **EUT – Cover off View 6**



### EUT – Cover off View 7



# EUT – Main Board 1 Top View



# EUT – Main Board 1 Top Shielding off View



### EUT – Main Board 1 Bottom View



# EUT – Main Board 2 Top View



### EUT – Main Board 2 Bottom View



# EUT – Main Board 3 Top View



### EUT – Main Board 3 Bottom View





EUT – Main Board 3 Bottom Shielding off View

# EUT – Main Board 4 Top View



# 5 6 7 8 9 10 1 2 3 4 5 6 7 8 9 10 1 2 3 4 5 6 7 8 9

**EUT – Main Board 4 Bottom View** 

EUT – Main Board 4 Bottom Shielding off View



EUT – IC Chip View 1



EUT – IC Chip View 2



# EUT – Display Board Top View



# **EUT – Display Board Bottom View**





# EUT – Display Board Bottom Shielding off View