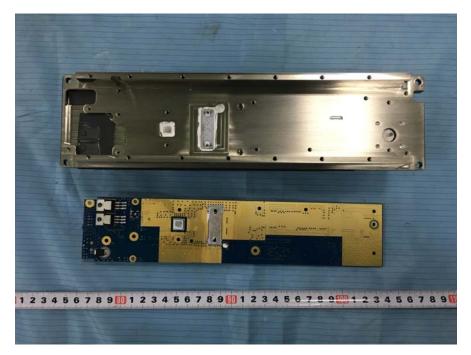

# **EXHIBIT C - EUT INTERNAL PHOTOGRAPHS**

# EUT – Cover off View 1



# EUT – Cover off View 2



# EUT – Cover off View 3



# EUT – Cover off View 4



# EUT – Cover off View 5



### **EUT – Cover off View 6**



### EUT – Cover off View 7



# EUT – Main Board 1 Top View



# EUT – Main Board 1 Top Shielding off View



### EUT – Main Board 1 Bottom View



# EUT – Main Board 2 Top View



### EUT – Main Board 2 Bottom View



# EUT – Main Board 3 Top View



### EUT – Main Board 3 Bottom View





EUT – Main Board 3 Bottom Shielding off View

# EUT – Main Board 4 Top View



# 5 6 7 8 9 10 1 2 3 4 5 6 7 8 9 10 1 2 3 4 5 6 7 8 9

**EUT – Main Board 4 Bottom View** 

EUT – Main Board 4 Bottom Shielding off View



EUT – IC Chip View 1



EUT – IC Chip View 2



# EUT – Display Board Top View



# **EUT – Display Board Bottom View**





# EUT – Display Board Bottom Shielding off View