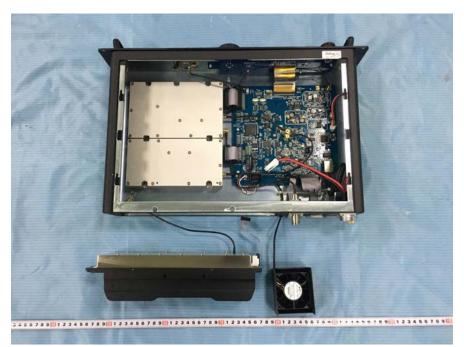

# **EXHIBIT C - EUT INTERNAL PHOTOGRAPHS**

# EUT – Cover off View 1



# EUT – Cover off View 2



# EUT – Cover off View 3



# EUT – Cover off View 4



# EUT – Cover off View 5



### **EUT – Cover off View 6**



### EUT – Cover off View 7



# EUT – Main Board 1 Top View



# EUT – Main Board 1 Top Shielding off View



### EUT – Main Board 1 Bottom View



# EUT – Main Board 2 Top View



### EUT – Main Board 2 Bottom View



# EUT – Main Board 3 Top View



### EUT – Main Board 3 Bottom View





EUT – Main Board 3 Bottom Shielding off View

# EUT – Main Board 4 Top View



# 5 6 7 8 9 10 1 2 3 4 5 6 7 8 9 10 1 2 3 4 5 6 7 8 9

**EUT – Main Board 4 Bottom View** 

EUT – Main Board 4 Bottom Shielding off View



EUT – IC Chip View 1



EUT – IC Chip View 2



# EUT – Display Board Top View



# **EUT – Display Board Bottom View**





# EUT – Display Board Bottom Shielding off V