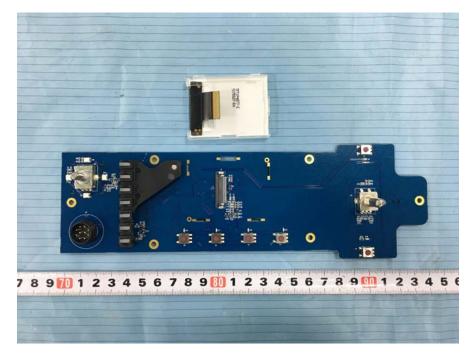

Cover off View 1



# EUT – Cover off View 2



# EUT – Cover off View 3



# EUT – Cover off View 4



# EUT – Cover off View 5



### **EUT – Cover off View 6**



### EUT – Cover off View 7



# EUT – Main Board 1 Top View



# EUT – Main Board 1 Top Shielding off View



### EUT – Main Board 1 Bottom View



# EUT – Main Board 2 Top View



### EUT – Main Board 2 Bottom View



# EUT – Main Board 3 Top View



### EUT – Main Board 3 Bottom View





EUT – Main Board 3 Bottom Shielding off View

# EUT – Main Board 4 Top View



# 5 6 7 8 9 10 1 2 3 4 5 6 7 8 9 10 1 2 3 4 5 6 7 8 9

**EUT – Main Board 4 Bottom View** 

EUT – Main Board 4 Bottom Shielding off View



EUT – IC Chip View 1



EUT – IC Chip View 2



# EUT – Display Board Top View



# **EUT – Display Board Bottom View**





# EUT – Display Board Bottom Shielding off View