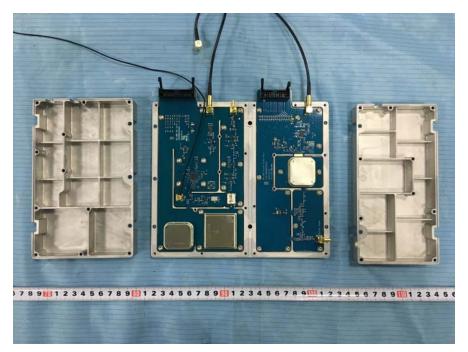

# **EXHIBIT C - EUT INTERNAL PHOTOGRAPHS**

# EUT – Cover off View 1



# EUT – Cover off View 2



# EUT – Cover off View 3



# EUT – Cover off View 4



# EUT – Cover off View 5



### **EUT – Cover off View 6**



### EUT – Cover off View 7



# EUT – Main Board 1 Top View



# EUT – Main Board 1 Top Shielding off View



### EUT – Main Board 1 Bottom View



# EUT – Main Board 2 Top View



### EUT – Main Board 2 Bottom View



# EUT – Main Board 3 Top View



### EUT – Main Board 3 Bottom View





EUT – Main Board 3 Bottom Shielding off View

# EUT – Main Board 4 Top View



# 5 6 7 8 9 10 1 2 3 4 5 6 7 8 9 10 1 2 3 4 5 6 7 8 9

**EUT – Main Board 4 Bottom View** 

EUT – Main Board 4 Bottom Shielding off View



EUT – IC Chip View 1



EUT – IC Chip View 2



# EUT – Display Board Top View



# **EUT – Display Board Bottom View**





# EUT – Display Board Bottom Shielding off View