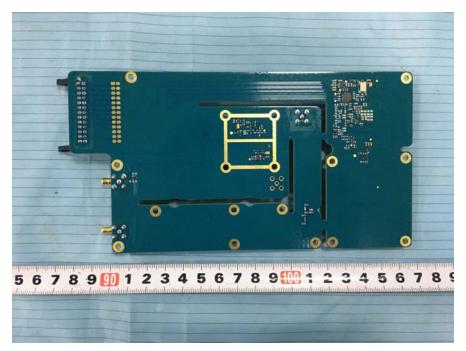

### EUT – Main Board 3 Bottom View

EUT – Main Board 3 Bottom Shielding off View