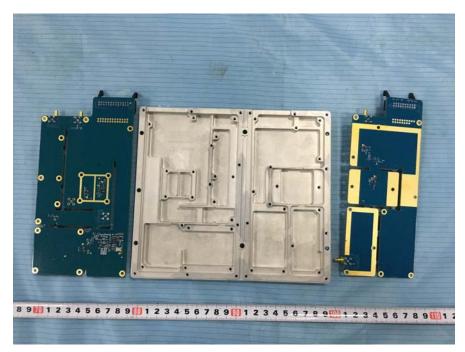

# EUT – Main Board 3 Top View

### EUT – Main Board 3 Bottom View

EUT – Main Board 3 Bottom Shielding off View