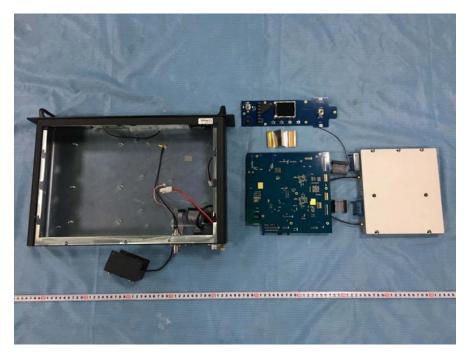

# EUT – Cover off View 5

### **EUT – Cover off View 6**

### EUT – Cover off View 7