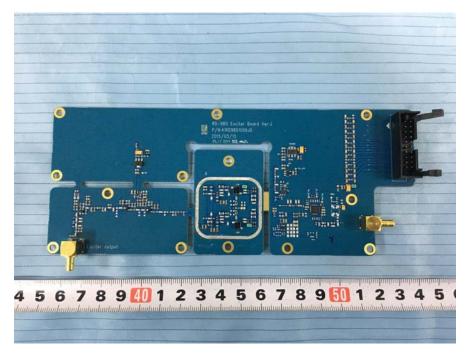

# EUT – Main Board 3 Top View

### EUT – Main Board 3 Bottom View

EUT – Main Board 3 Bottom Shielding off View