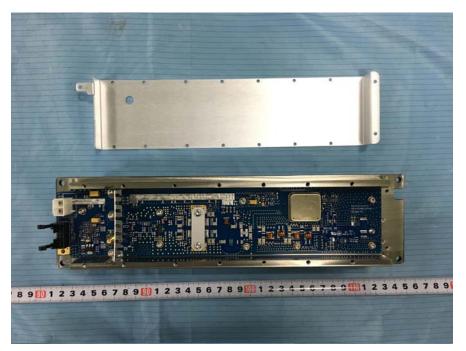

# **EXHIBIT C - EUT INTERNAL PHOTOGRAPHS**

# EUT – Cover off View 1



# EUT – Cover off View 2



# EUT – Cover off View 3



# EUT – Cover off View 4



# EUT – Cover off View 5



### **EUT – Cover off View 6**



### EUT – Cover off View 7



# EUT – Main Board 1 Top View



# EUT – Main Board 1 Top Shielding off View



### EUT – Main Board 1 Bottom View



# EUT – Main Board 2 Top View



### EUT – Main Board 2 Bottom View



# EUT – Main Board 3 Top View



### EUT – Main Board 3 Bottom View





EUT – Main Board 3 Bottom Shielding off View

# EUT – Main Board 4 Top View



# 5 6 7 8 9 10 1 2 3 4 5 6 7 8 9 10 1 2 3 4 5 6 7 8 9

**EUT – Main Board 4 Bottom View** 

EUT – Main Board 4 Bottom Shielding off View



EUT – IC Chip View 1



EUT – IC Chip View 2



# EUT – Display Board Top View



# **EUT – Display Board Bottom View**





# EUT – Display Board Bottom Shielding off View