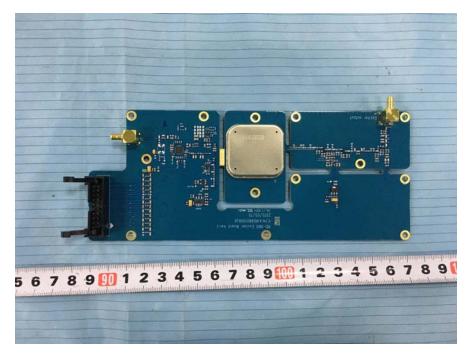

# **EXHIBIT C - EUT INTERNAL PHOTOGRAPHS**

# EUT – Cover off View 1



# EUT – Cover off View 2



# EUT – Cover off View 3



# EUT – Cover off View 4



# EUT – Cover off View 5



### **EUT – Cover off View 6**



### EUT – Cover off View 7



# EUT – Main Board 1 Top View



# EUT – Main Board 1 Top Shielding off View



### EUT – Main Board 1 Bottom View



# EUT – Main Board 2 Top View



### EUT – Main Board 2 Bottom View



# EUT – Main Board 3 Top View



### EUT – Main Board 3 Bottom View





EUT – Main Board 3 Bottom Shielding off View

# EUT – Main Board 4 Top View



# 5 6 7 8 9 10 1 2 3 4 5 6 7 8 9 10 1 2 3 4 5 6 7 8 9

**EUT – Main Board 4 Bottom View** 

EUT – Main Board 4 Bottom Shielding off View



EUT – IC Chip View 1



EUT – IC Chip View 2



# EUT – Display Board Top View



# **EUT – Display Board Bottom View**





# EUT – Display Board Bottom Shielding off View