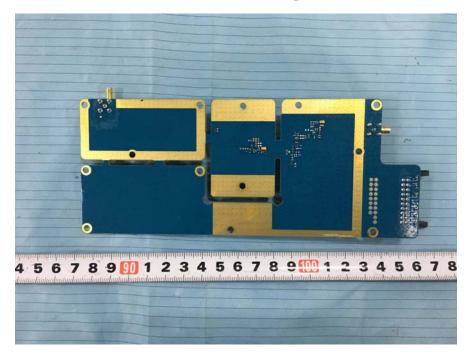

# EUT – Main Board 1 Top View

# EUT – Main Board 1 Top Shielding off View

### EUT – Main Board 1 Bottom View