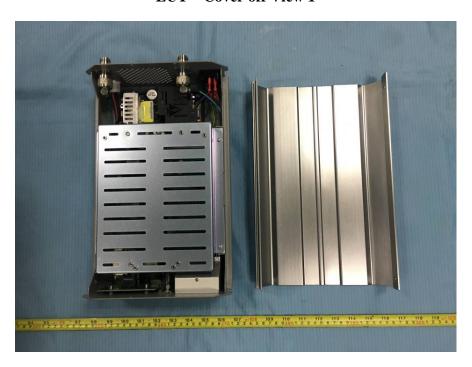

## **EXHIBIT C - EUT INTERNAL PHOTOGRAPHS**

**EUT – Cover off View 1** 

**EUT – Cover off View 2** 

**EUT – Cover off View 3** 

EUT – Main Board 1 Top View

**EUT – Main Board 1 Top Shilding off View** 

**EUT – Main Board 1 Bottom View 1** 