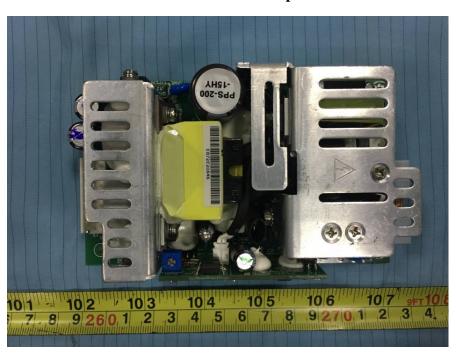

## **EXHIBIT C - EUT INTERNAL PHOTOGRAPHS**

**EUT – Cover off View 1** 

**EUT – Cover off View 2** 

**EUT – Cover off View 3** 

EUT – Main Board 1 Top View

**EUT – Main Board 1 Top Shilding off View** 

**EUT – Main Board 1 Bottom View 1** 