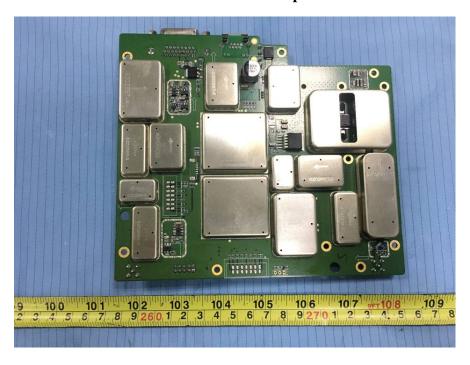

## **EXHIBIT C - EUT INTERNAL PHOTOGRAPHS**

**EUT – Cover off View 1** 

**EUT – Cover off View 2** 

**EUT – Cover off View 3** 

EUT – Main Board 1 Top View

**EUT – Main Board 1 Top Shilding off View** 

**EUT – Main Board 1 Bottom View 1** 