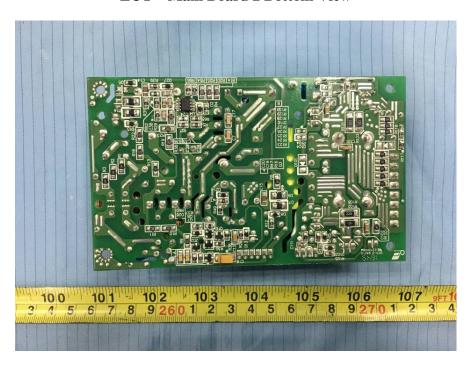

## **EXHIBIT C - EUT INTERNAL PHOTOGRAPHS**

**EUT – Cover off View 1** 

**EUT – Cover off View 2** 

**EUT – Cover off View 3** 

EUT – Main Board 1 Top View

**EUT – Main Board 1 Top Shilding off View** 

**EUT – Main Board 1 Bottom View 1** 

**EUT – Main Board 1 Bottom View 2** 

**EUT – Main Board 1 Bottom Shilding off View** 

**EUT – Main Board 2 Top View** 

EUT – Main Board 2 Top Shilding off View

**EUT – Main Board 2 Bottom View** 

**EUT – Main Board 2 Side View** 