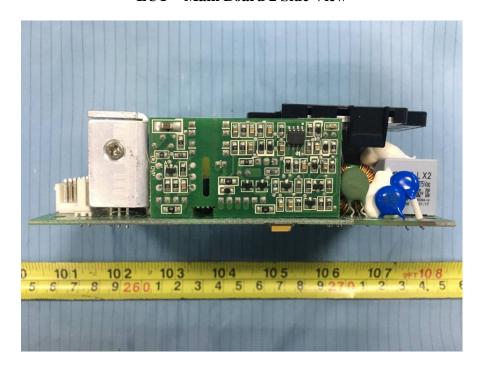

**EUT – Main Board 1 Bottom View 2** 

**EUT – Main Board 1 Bottom Shilding off View** 

**EUT – Main Board 2 Top View** 

EUT – Main Board 2 Top Shilding off View

**EUT – Main Board 2 Bottom View** 

**EUT – Main Board 2 Side View** 