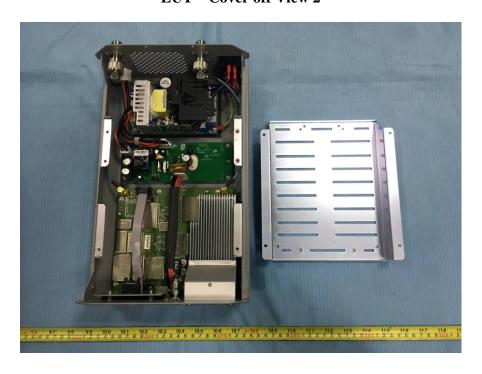

## **EXHIBIT C - EUT INTERNAL PHOTOGRAPHS**

**EUT – Cover off View 1** 

**EUT – Cover off View 2** 

**EUT – Cover off View 3** 

EUT – Main Board 1 Top View

**EUT – Main Board 1 Top Shilding off View** 

**EUT – Main Board 1 Bottom View 1** 