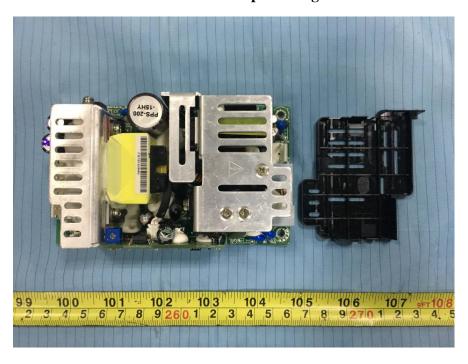

## **EXHIBIT C - EUT INTERNAL PHOTOGRAPHS**

**EUT – Cover off View 1** 

**EUT – Cover off View 2** 

**EUT – Cover off View 3** 

EUT – Main Board 1 Top View

**EUT – Main Board 1 Top Shilding off View** 

**EUT – Main Board 1 Bottom View 1** 