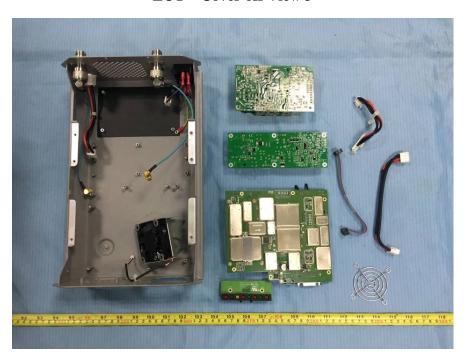

## **EXHIBIT C - EUT INTERNAL PHOTOGRAPHS**

**EUT – Cover off View 1** 

**EUT – Cover off View 2** 

**EUT – Cover off View 3** 

EUT – Main Board 1 Top View

**EUT – Main Board 1 Top Shilding off View** 

**EUT – Main Board 1 Bottom View 1** 