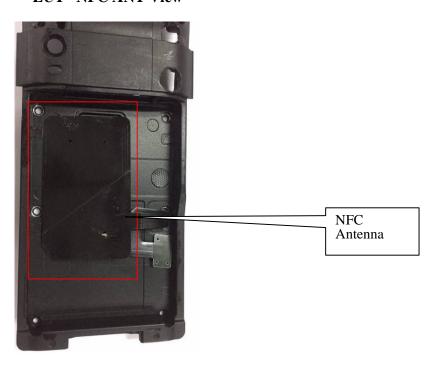

**EUT -BT&LTE AUX ANT View** 

**EUT -NFC ANT View** 

**EUT –WIFI ANTView** 

**Charger Unit:** 

**EUT – Cover off View 1** 

**EUT – Cover off View 2** 

**EUT – Main Board Top View** 

**EUT – Main Board Bottom View** 