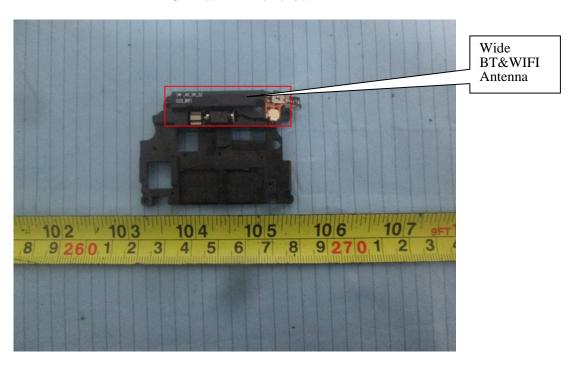

**EUT -BT&LTE AUX ANT View** 

**EUT -NFC ANT View** 

**EUT –WIFI ANTView** 

**Charger Unit:** 

**EUT – Cover off View 1** 

**EUT – Cover off View 2** 

**EUT – Main Board Top View** 

**EUT – Main Board Bottom View** 