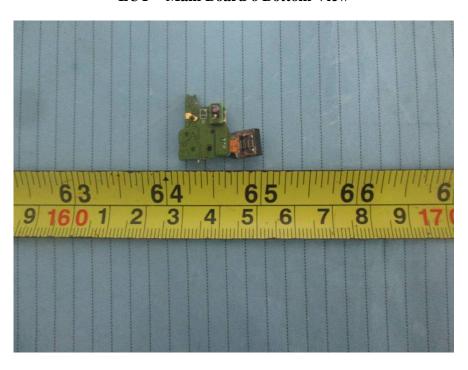

**EUT – Cover off View 7** 

**EUT – Cover off View 8** 

**EUT – Main Board 1 Top View** 

**EUT - Main Board 1 Bottom View** 

**EUT – Main Board 2 Top View** 

**EUT – Main Board 2 Top Shilding off View** 

**EUT – Main Board 2 Bottom View** 