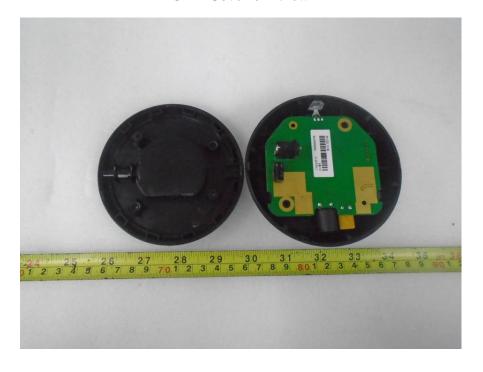

**EUT -BT&LTE AUX ANT View** 

**EUT -NFC ANT View** 

**EUT –WIFI ANTView** 

**Charger Unit:** 

**EUT – Cover off View 1** 

**EUT – Cover off View 2** 

**EUT – Main Board Top View** 

**EUT – Main Board Bottom View** 

**EUT –Battery Top View** 

**EUT – Battery Bottom View** 

**EUT – Battery Label View** 

MODEL:BP2901

OUTPUT: 7.6V === 2900mAh/22.04Wh

CAUTION: Do not disassemble, destroy or short circuit the battery.

Do not dispose of it in fire!