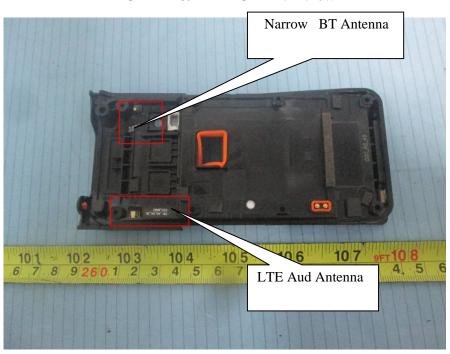

**EUT -BT&LTE AUX ANT View** 

**EUT -NFC ANT View** 

**EUT –WIFI ANTView** 

**Charger Unit:** 

**EUT – Cover off View 1** 

**EUT – Cover off View 2** 

**EUT – Main Board Top View** 

**EUT – Main Board Bottom View** 