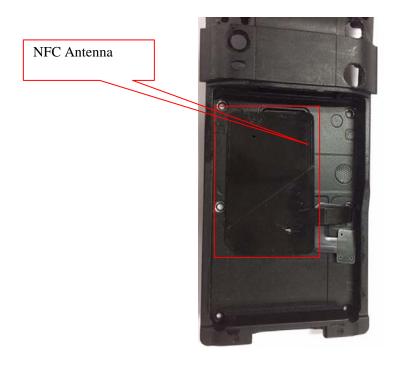

## **EXHIBIT C - EUT INTERNAL PHOTOGRAPHS**

### EUT – Cover off View 1



### EUT – Cover off View 2



### EUT – Cover off View 3



#### EUT – Cover off View 4



#### EUT – Main Board 1 Top View



EUT – Main Board 1 Top Shilding off View



#### **EUT – Main Board 1 Bottom View**



EUT – Main Board 1 Bottom Shilding off View



# EUT – Main Board 2 TopView



EUT – Main Board 2 Bottom View



#### EUT – Main Board 3 TopView



EUT – Main Board 3 Bottom View



# EUT – Main Board 4 TopView



**EUT – Main Board 4 Bottom View** 



## EUT -GSM&WCDMA&LTE&CDMA Antenna View



#### **EUT – NFC Antenna View**



### **EUT – Battery View**



EUT (Charger) – Cover off View 1



## EUT (Charger) – Cover off View 2



EUT (Charger) – Main Board Top View



# EUT (Charger) – Main Board Bottom View