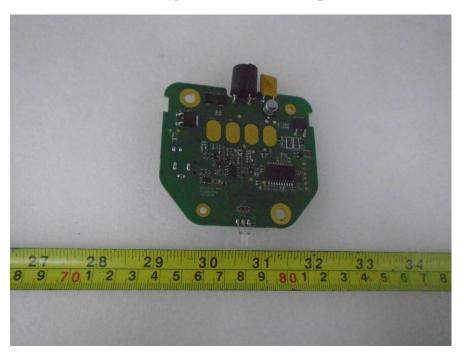

## EUT (Charger) – Cover off View 2

EUT (Charger) – Main Board Top View

# EUT (Charger) – Main Board Bottom View