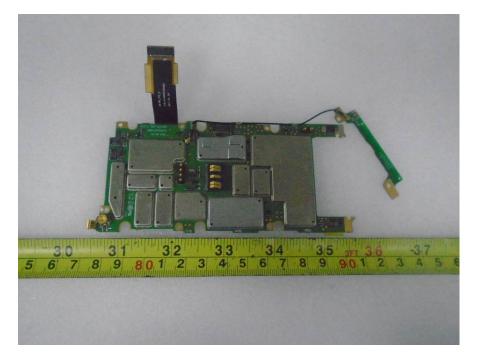

## **EXHIBIT C - EUT INTERNAL PHOTOGRAPHS**

### EUT – Cover off View 1



### EUT – Cover off View 2



### EUT – Cover off View 3



#### EUT – Cover off View 4



#### EUT – Main Board 1 Top View



EUT – Main Board 1 Top Shilding off View



#### **EUT – Main Board 1 Bottom View**



EUT – Main Board 1 Bottom Shilding off View



# EUT – Main Board 2 TopView



EUT – Main Board 2 Bottom View



#### EUT – Main Board 3 TopView



EUT – Main Board 3 Bottom View



# EUT – Main Board 4 TopView



**EUT – Main Board 4 Bottom View** 



## EUT -GSM&WCDMA&LTE&CDMA Antenna View



#### **EUT – NFC Antenna View**



### **EUT – Battery View**



EUT (Charger) – Cover off View 1



## EUT (Charger) – Cover off View 2



EUT (Charger) – Main Board Top View



# EUT (Charger) – Main Board Bottom View