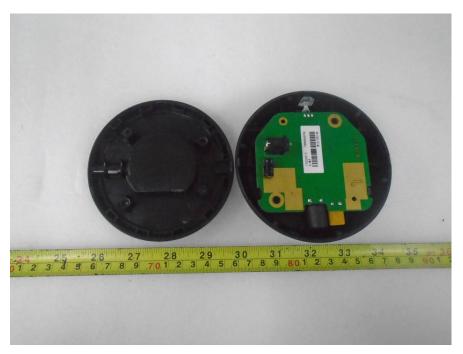

### **EUT – Battery View**

EUT (Charger) – Cover off View 1

## EUT (Charger) – Cover off View 2

EUT (Charger) – Main Board Top View