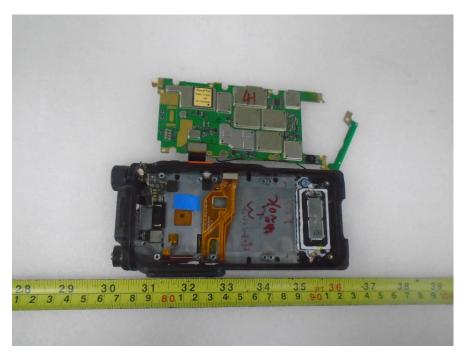

#### **EUT – Main Board 1 Bottom View**

EUT – Main Board 1 Bottom Shilding off View