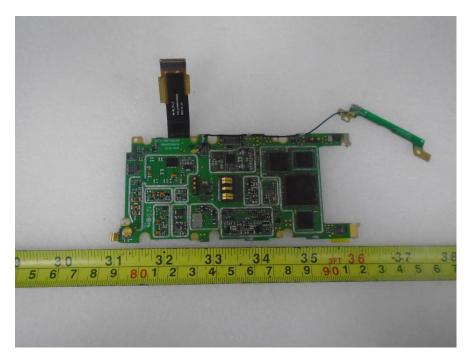

## **EXHIBIT C - EUT INTERNAL PHOTOGRAPHS**

### EUT – Cover off View 1



### EUT – Cover off View 2



### EUT – Cover off View 3



#### EUT – Cover off View 4



#### EUT – Main Board 1 Top View



EUT – Main Board 1 Top Shilding off View



#### **EUT – Main Board 1 Bottom View**



EUT – Main Board 1 Bottom Shilding off View



# EUT – Main Board 2 TopView



EUT – Main Board 2 Bottom View



#### EUT – Main Board 3 TopView



EUT – Main Board 3 Bottom View



# EUT – Main Board 4 TopView



**EUT – Main Board 4 Bottom View** 



## EUT -GSM&WCDMA&LTE&CDMA Antenna View



#### **EUT – NFC Antenna View**



### **EUT – Battery View**



EUT (Charger) – Cover off View 1



## EUT (Charger) – Cover off View 2



EUT (Charger) – Main Board Top View



# EUT (Charger) – Main Board Bottom View