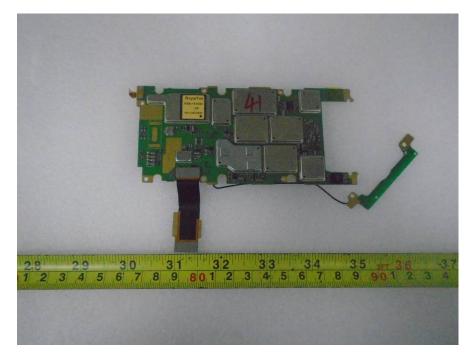

## **EXHIBIT C - EUT INTERNAL PHOTOGRAPHS**

### EUT – Cover off View 1



### EUT – Cover off View 2



### EUT – Cover off View 3



#### EUT – Cover off View 4



#### EUT – Main Board 1 Top View



EUT – Main Board 1 Top Shilding off View



#### **EUT – Main Board 1 Bottom View**



EUT – Main Board 1 Bottom Shilding off View



# EUT – Main Board 2 TopView



EUT – Main Board 2 Bottom View



#### EUT – Main Board 3 TopView



EUT – Main Board 3 Bottom View



# EUT – Main Board 4 TopView



**EUT – Main Board 4 Bottom View** 



## EUT -GSM&WCDMA&LTE&CDMA Antenna View



#### **EUT – NFC Antenna View**



### **EUT – Battery View**



EUT (Charger) – Cover off View 1



## EUT (Charger) – Cover off View 2



EUT (Charger) – Main Board Top View



# EUT (Charger) – Main Board Bottom View