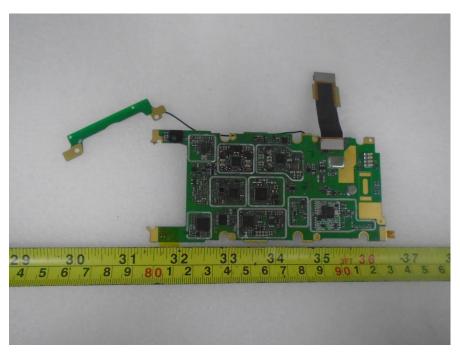

#### **EUT – Main Board 1 Bottom View**

EUT – Main Board 1 Bottom Shilding off View