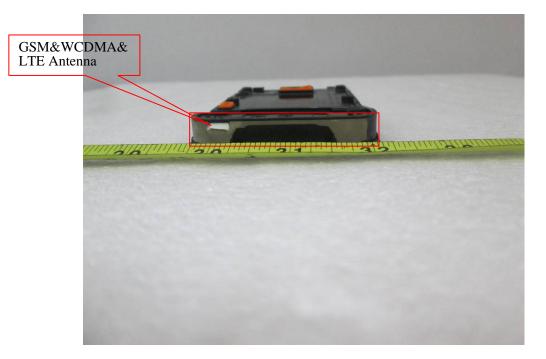

## **EXHIBIT C - EUT INTERNAL PHOTOGRAPHS**

### EUT – Cover off View 1



### EUT – Cover off View 2



### EUT – Cover off View 3



#### EUT – Cover off View 4



#### EUT – Main Board 1 Top View



EUT – Main Board 1 Top Shilding off View



#### **EUT – Main Board 1 Bottom View**



EUT – Main Board 1 Bottom Shilding off View



# EUT – Main Board 2 TopView



EUT – Main Board 2 Bottom View



#### EUT – Main Board 3 TopView



EUT – Main Board 3 Bottom View



# EUT – Main Board 4 TopView



**EUT – Main Board 4 Bottom View** 



## EUT -GSM&WCDMA&LTE&CDMA Antenna View



#### **EUT – NFC Antenna View**



### **EUT – Battery View**



EUT (Charger) – Cover off View 1



## EUT (Charger) – Cover off View 2



EUT (Charger) – Main Board Top View



# EUT (Charger) – Main Board Bottom View