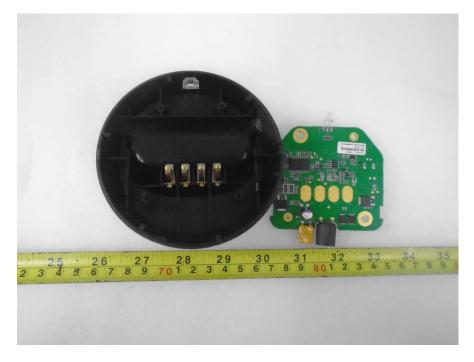

## **EXHIBIT C - EUT INTERNAL PHOTOGRAPHS**

### EUT – Cover off View 1



### EUT – Cover off View 2



### EUT – Cover off View 3



#### EUT – Cover off View 4



#### EUT – Main Board 1 Top View



EUT – Main Board 1 Top Shilding off View



#### **EUT – Main Board 1 Bottom View**



EUT – Main Board 1 Bottom Shilding off View



# EUT – Main Board 2 TopView



EUT – Main Board 2 Bottom View



#### EUT – Main Board 3 TopView



EUT – Main Board 3 Bottom View



# EUT – Main Board 4 TopView



**EUT – Main Board 4 Bottom View** 



## EUT -GSM&WCDMA&LTE&CDMA Antenna View



#### **EUT – NFC Antenna View**



### **EUT – Battery View**



EUT (Charger) – Cover off View 1



## EUT (Charger) – Cover off View 2



EUT (Charger) – Main Board Top View



# EUT (Charger) – Main Board Bottom View