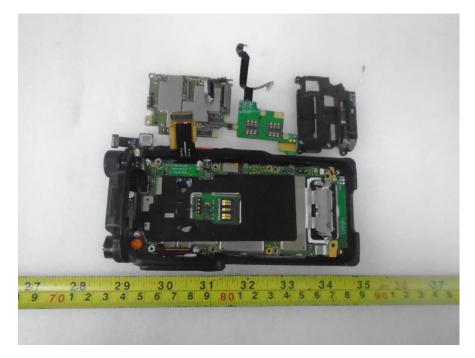

## **EXHIBIT C - EUT INTERNAL PHOTOGRAPHS**

### EUT – Cover off View 1



### EUT – Cover off View 2



### EUT – Cover off View 3



#### EUT – Cover off View 4



#### EUT – Main Board 1 Top View



EUT – Main Board 1 Top Shilding off View



#### **EUT – Main Board 1 Bottom View**



EUT – Main Board 1 Bottom Shilding off View



# EUT – Main Board 2 TopView



EUT – Main Board 2 Bottom View



#### EUT – Main Board 3 TopView



EUT – Main Board 3 Bottom View



# EUT – Main Board 4 TopView



**EUT – Main Board 4 Bottom View** 



## EUT -GSM&WCDMA&LTE&CDMA Antenna View



#### **EUT – NFC Antenna View**



### **EUT – Battery View**



EUT (Charger) – Cover off View 1



## EUT (Charger) – Cover off View 2



EUT (Charger) – Main Board Top View



# EUT (Charger) – Main Board Bottom View