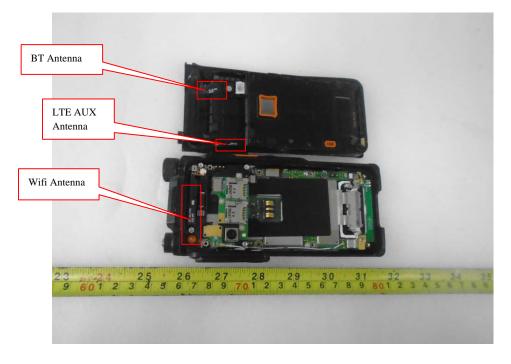

## **EXHIBIT C - EUT INTERNAL PHOTOGRAPHS**

### EUT – Cover off View 1



### EUT – Cover off View 2



### EUT – Cover off View 3



#### EUT – Cover off View 4



#### EUT – Main Board 1 Top View



EUT – Main Board 1 Top Shilding off View



#### **EUT – Main Board 1 Bottom View**



EUT – Main Board 1 Bottom Shilding off View



# EUT – Main Board 2 TopView



EUT – Main Board 2 Bottom View



#### EUT – Main Board 3 TopView



EUT – Main Board 3 Bottom View



# EUT – Main Board 4 TopView



**EUT – Main Board 4 Bottom View** 



## EUT -GSM&WCDMA&LTE&CDMA Antenna View



#### **EUT – NFC Antenna View**



### **EUT – Battery View**



EUT (Charger) – Cover off View 1



## EUT (Charger) – Cover off View 2



EUT (Charger) – Main Board Top View



# EUT (Charger) – Main Board Bottom View