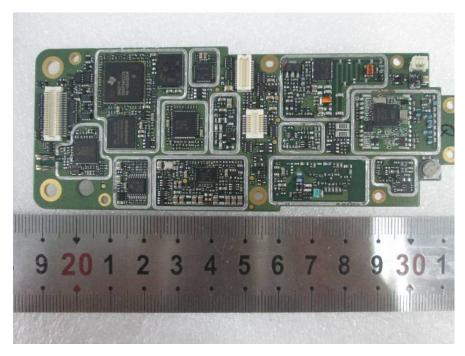

## EUT – Cover off View 5

BT Antenna

**EUT – Main Board 1 Top View** 

EUT – Main Board 1 Top Shilding off View

**EUT – Main Board 1 Bottom View** 

EUT – Main Board 1 Bottom Shilding off View

EUT - Main Board 2 TopView

**EUT – Main Board 2 Bottom View** 