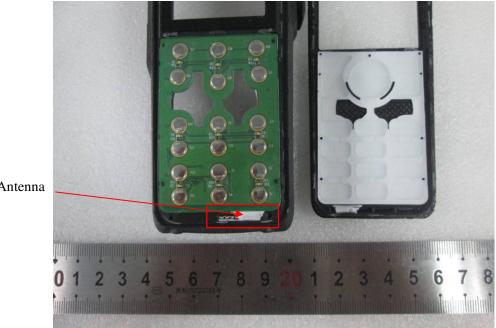

## EUT – Cover off View 5

BT Antenna

**EUT – Main Board 1 Top View** 

EUT – Main Board 1 Top Shilding off View

**EUT – Main Board 1 Bottom View** 

EUT – Main Board 1 Bottom Shilding off View

EUT - Main Board 2 TopView