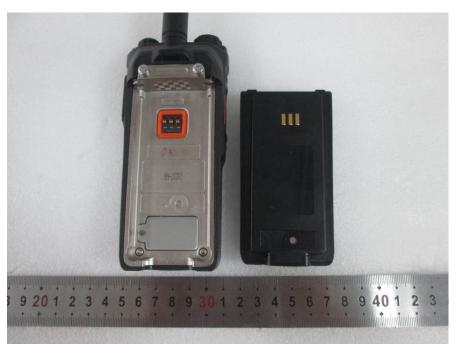

## **EXHIBIT C - EUT INTERNAL PHOTOGRAPHS**

#### EUT – Cover off View 1



**EUT – Cover off View 2** 



#### EUT – Cover off View 3



EUT – Cover off View 4



## EUT – Cover off View 5



BT Antenna

**EUT – Main Board 1 Top View** 





EUT – Main Board 1 Top Shilding off View

**EUT – Main Board 1 Bottom View** 





EUT – Main Board 1 Bottom Shilding off View

EUT - Main Board 2 TopView







**EUT – Main Board 2 Bottom View** 



## **EUT – Speaker View 1**



EUT – Speaker View 2



# EUT – Key Board Top View



EUT -Key Board Bottom View



EUT –IC Main View 1



EUT –IC Main View 2



## EUT –IC Main View 3



EUT –Battery Top View



#### **EUT –Battery Bottom View**



**EUT – Battery Label View** 

+ -Hytera Li-ION BATTERY PACK BL2016 7.2V, 2000mAh, 14.4Wh 2ICP7/39/65 Date: xxxxxx