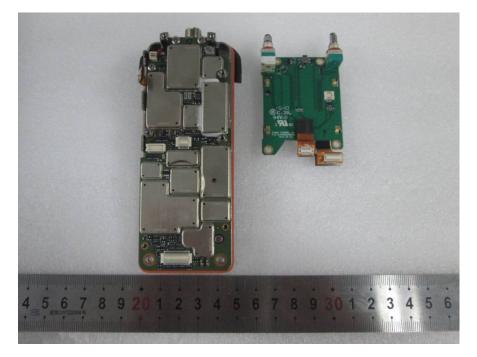

## EUT – Cover off View 5

BT Antenna

**EUT – Main Board 1 Top View** 

EUT – Main Board 1 Top Shilding off View

**EUT – Main Board 1 Bottom View** 

EUT – Main Board 1 Bottom Shilding off View

EUT - Main Board 2 TopView