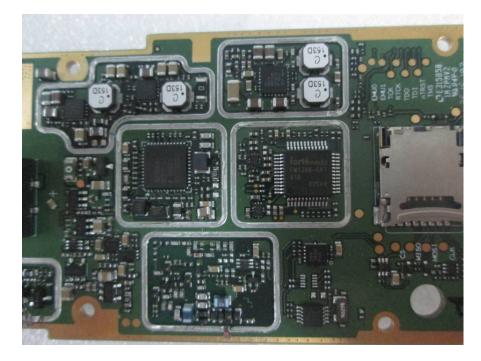

# EUT – Key Board Top View

EUT -Key Board Bottom View

EUT –IC Main View 1

EUT –IC Main View 2

## EUT –IC Main View 3

EUT –Battery Top View