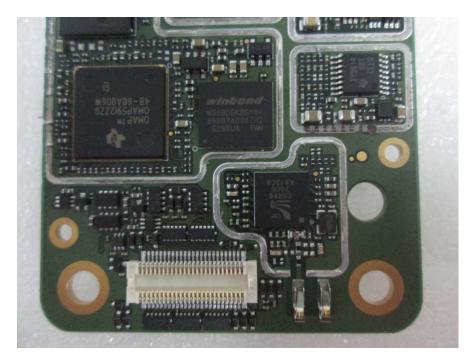

# EUT – Key Board Top View

EUT -Key Board Bottom View

EUT –IC Main View 1

EUT –IC Main View 2

## EUT –IC Main View 3

EUT –Battery Top View