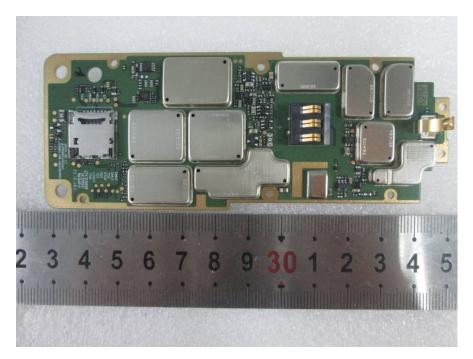

## **EXHIBIT C - EUT INTERNAL PHOTOGRAPHS**

#### EUT – Cover off View 1



**EUT – Cover off View 2** 



#### EUT – Cover off View 3



EUT – Cover off View 4



## EUT – Cover off View 5



BT Antenna

**EUT – Main Board 1 Top View** 





EUT – Main Board 1 Top Shilding off View

**EUT – Main Board 1 Bottom View** 





EUT – Main Board 1 Bottom Shilding off View

EUT - Main Board 2 TopView







**EUT – Main Board 2 Bottom View** 



## **EUT – Speaker View 1**



EUT – Speaker View 2



# EUT – Key Board Top View



EUT -Key Board Bottom View



EUT –IC Main View 1



EUT –IC Main View 2



## EUT –IC Main View 3



EUT –Battery Top View



#### **EUT –Battery Bottom View**



**EUT – Battery Label View** 

+ -Hytera Li-ION BATTERY PACK BL2016 7.2V, 2000mAh, 14.4Wh 2ICP7/39/65 Date: xxxxxx