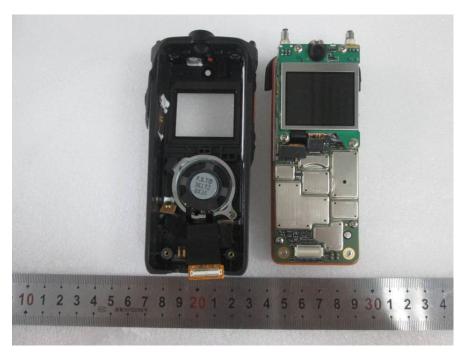

## **EXHIBIT C - EUT INTERNAL PHOTOGRAPHS**

#### EUT – Cover off View 1



**EUT – Cover off View 2** 



#### EUT – Cover off View 3



EUT – Cover off View 4



## EUT – Cover off View 5



BT Antenna

**EUT – Main Board 1 Top View** 





EUT – Main Board 1 Top Shilding off View

**EUT – Main Board 1 Bottom View** 





EUT – Main Board 1 Bottom Shilding off View

EUT - Main Board 2 TopView







**EUT – Main Board 2 Bottom View** 



## **EUT – Speaker View 1**



EUT – Speaker View 2



# EUT – Key Board Top View



EUT -Key Board Bottom View



EUT –IC Main View 1



EUT –IC Main View 2



## EUT –IC Main View 3



EUT –Battery Top View



#### **EUT –Battery Bottom View**



**EUT – Battery Label View** 

+ -Hytera Li-ION BATTERY PACK BL2016 7.2V, 2000mAh, 14.4Wh 2ICP7/39/65 Date: xxxxxx