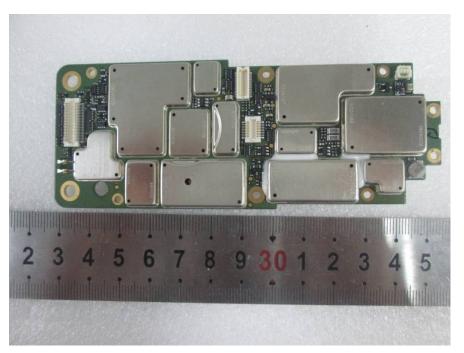

## EUT – Cover off View 5

BT Antenna

**EUT – Main Board 1 Top View** 

EUT – Main Board 1 Top Shilding off View

**EUT – Main Board 1 Bottom View** 

EUT – Main Board 1 Bottom Shilding off View

EUT - Main Board 2 TopView