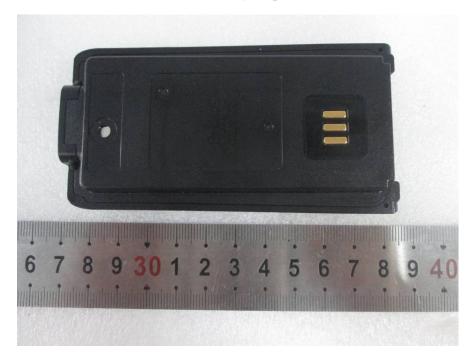

## EUT –IC Main View 3

EUT –Battery Top View

#### **EUT –Battery Bottom View**

**EUT – Battery Label View** 

+ -Hytera Li-ION BATTERY PACK BL2016 7.2V, 2000mAh, 14.4Wh 2ICP7/39/65 Date: xxxxxx