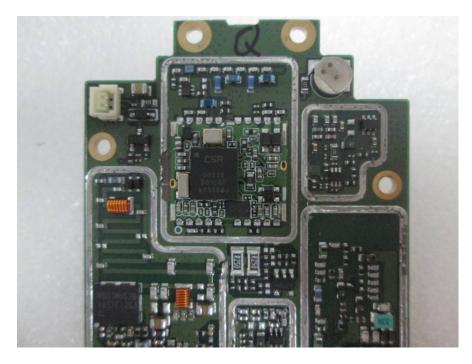

# EUT – Key Board Top View

EUT -Key Board Bottom View

EUT –IC Main View 1

EUT –IC Main View 2

## EUT –IC Main View 3

EUT –Battery Top View