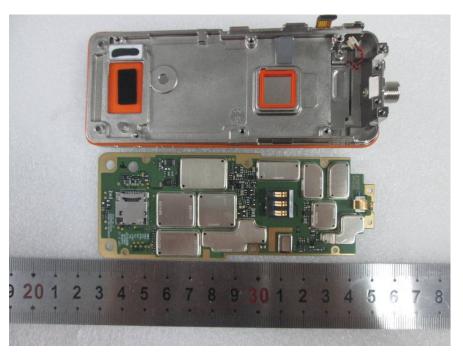

## EUT – Cover off View 5

BT Antenna

**EUT – Main Board 1 Top View** 

EUT – Main Board 1 Top Shilding off View

**EUT – Main Board 1 Bottom View** 

EUT – Main Board 1 Bottom Shilding off View

EUT - Main Board 2 TopView

**EUT – Main Board 2 Bottom View** 