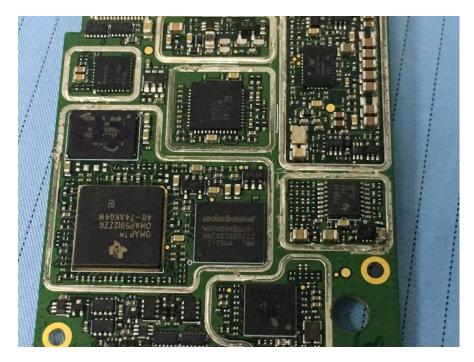

### EUT – Main Board Bottom View

**EUT – Main Board Bottom Shielding off View** 