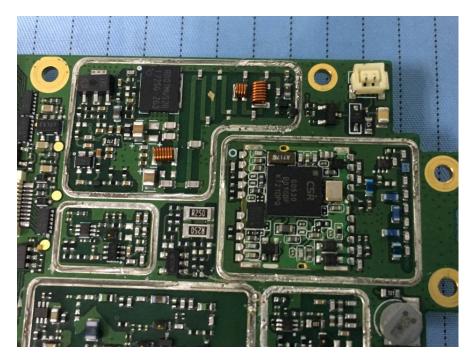

## EUT – Main Board Top Shielding off View 1

**EUT – Main Board Top Shielding off View 2** 