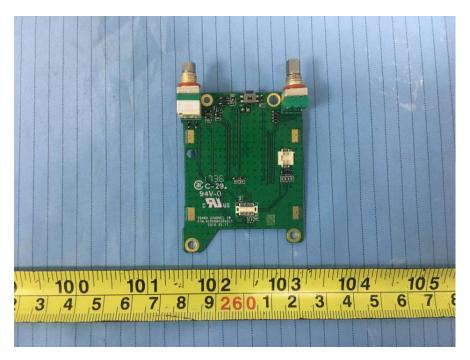

### EUT (Charger) – Cover off View 2

EUT (Charger) – Main Board Top View

#### EUT (Charger) – Main Board Bottom View