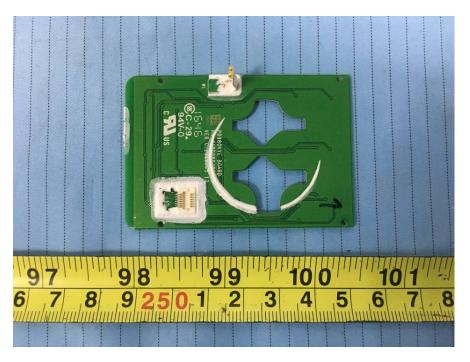

## **EXHIBIT C - EUT INTERNAL PHOTOGRAPHS**



EUT – Cover off View 2



#### EUT – Cover off View 3







**EUT – Cover off View 6** 





**EUT – Main Board Top View** 



#### . Statut. RoyalTek 34567 29 30

## EUT – Main Board Top Shielding off View 1

**EUT – Main Board Top Shielding off View 2** 



### EUT – Main Board Bottom View



**EUT – Main Board Bottom Shielding off View** 



# EUT – Key Board Top View



EUT – Key Board Bottom View



# **EUT – Display Board Top View**



**EUT – Display Board Bottom View** 



# EUT – IC Chip 1 View



EUT – IC Chip 2 View



EUT – IC Chip 3 View



EUT – Battery View



**EUT – Battery Label View** 



#### EUT (Charger) - Cover off View 1



### EUT (Charger) – Cover off View 2



EUT (Charger) – Main Board Top View





#### EUT (Charger) – Main Board Bottom View