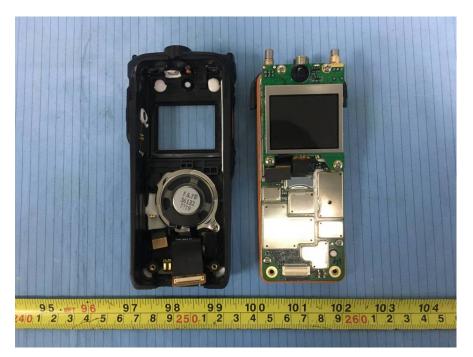

#### EUT – Cover off View 3

**EUT – Cover off View 6** 

**EUT – Main Board Top View** 

## EUT – Main Board Top Shielding off View 1

**EUT – Main Board Top Shielding off View 2** 