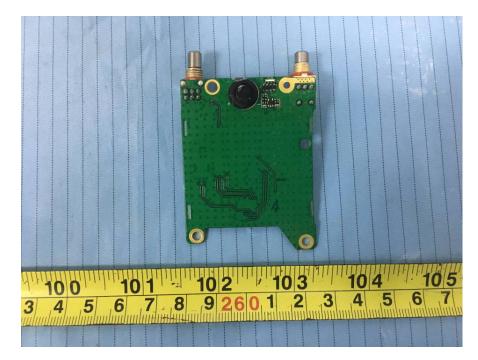

### EUT – Main Board Bottom View

**EUT – Main Board Bottom Shielding off View** 