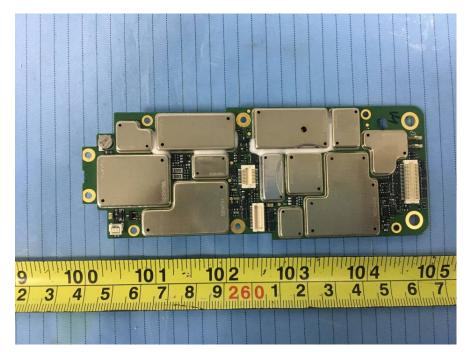

### EUT – Main Board Bottom View

**EUT – Main Board Bottom Shielding off View** 