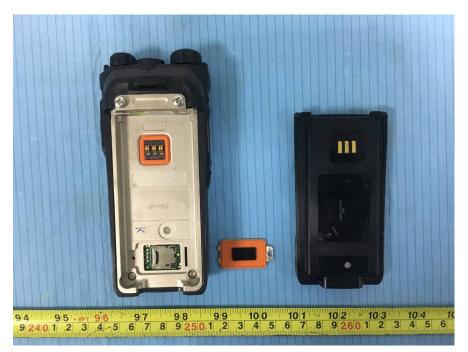

## **EXHIBIT C - EUT INTERNAL PHOTOGRAPHS**

EUT – Cover off View 2

#### EUT – Cover off View 3

**EUT – Cover off View 6** 

**EUT – Main Board Top View** 