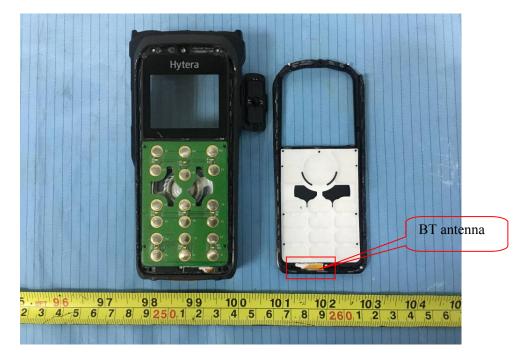

# EUT – Key Board Top View

EUT – Key Board Bottom View

# **EUT – Display Board Top View**

**EUT – Display Board Bottom View** 