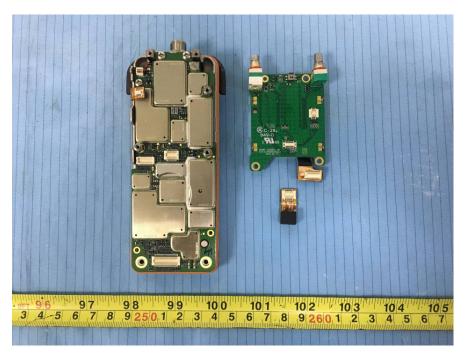

#### EUT – Cover off View 3

**EUT – Cover off View 6** 

**EUT – Main Board Top View** 

## EUT – Main Board Top Shielding off View 1

**EUT – Main Board Top Shielding off View 2** 

### EUT – Main Board Bottom View

**EUT – Main Board Bottom Shielding off View** 