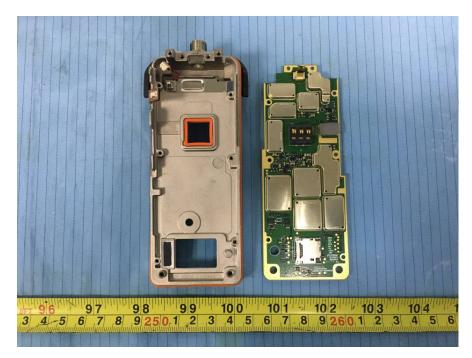

## **EXHIBIT C - EUT INTERNAL PHOTOGRAPHS**

EUT – Cover off View 2

#### EUT – Cover off View 3

**EUT – Cover off View 6** 

**EUT – Main Board Top View** 