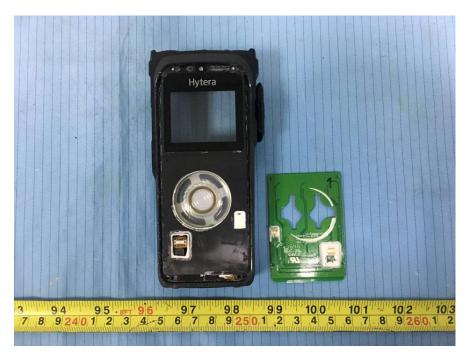

# EUT – Key Board Top View

EUT – Key Board Bottom View

# **EUT – Display Board Top View**

**EUT – Display Board Bottom View** 