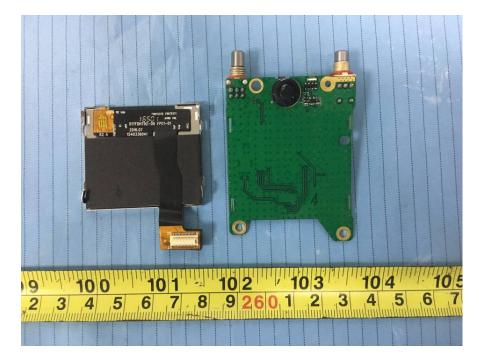

# EUT – Key Board Top View

EUT – Key Board Bottom View

# **EUT – Display Board Top View**

**EUT – Display Board Bottom View** 