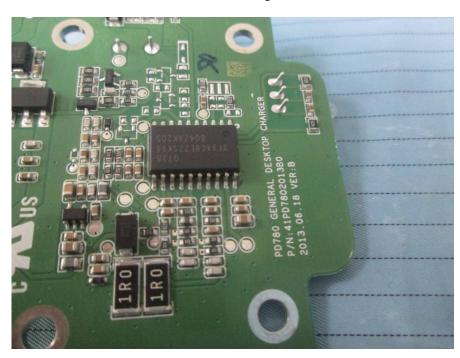

## **Charger Unit:**

**EUT – Cover off View 1** 

**EUT – Cover off View 2** 

**EUT – Main Board Top View** 

**EUT - Main Board Bottom View** 

**EUT – Main Chip View** 

**EUT –Battery Top View** 

**EUT – Battery Bottom View** 