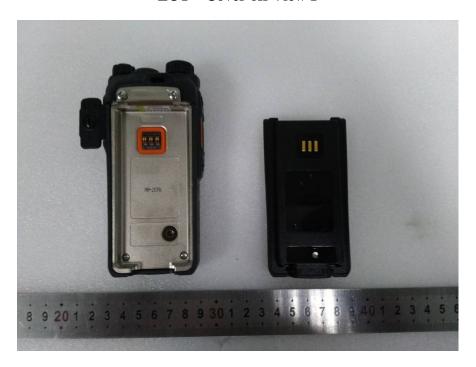

## **EXHIBIT C - EUT INTERNAL PHOTOGRAPHS**

**EUT – Cover off View 1** 

**EUT – Cover off View 2** 

**EUT – Cover off View 1** 

**EUT – Cover off View 2** 

**EUT – Cover off View 3** 

**EUT – Cover off View 4** 