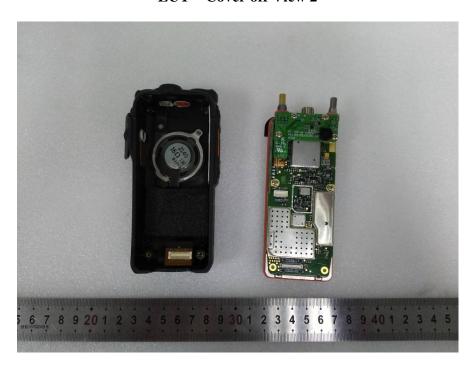

## **EXHIBIT C - EUT INTERNAL PHOTOGRAPHS**

**EUT – Cover off View 1** 

**EUT – Cover off View 2** 

**EUT – Cover off View 1** 

**EUT – Cover off View 2** 

**EUT – Cover off View 3** 

**EUT – Cover off View 4** 