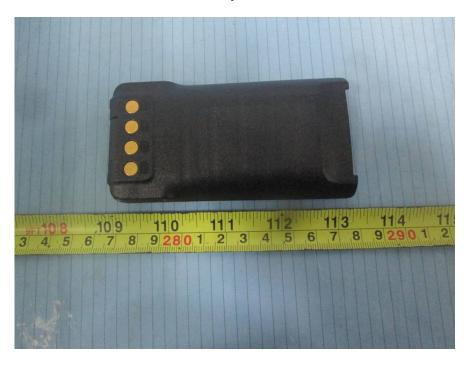

## **Charger Unit:**

**EUT – Cover off View 1** 

**EUT – Cover off View 2** 

**EUT – Main Board Top View** 

**EUT - Main Board Bottom View** 

**EUT – Main Chip View** 

**EUT –Battery Top View** 

**EUT – Battery Bottom View** 