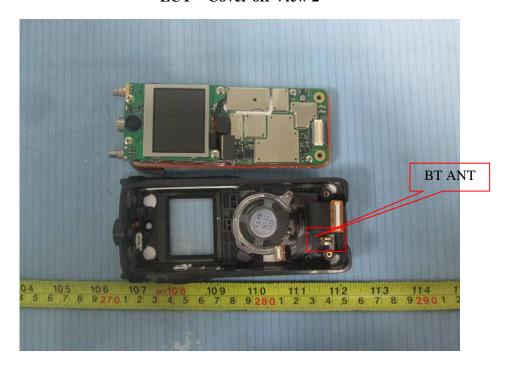

## **EXHIBIT C - EUT INTERNAL PHOTOGRAPHS**

**EUT – Cover off View 1** 

**EUT – Cover off View 2** 

**EUT – Cover off View 1** 

**EUT – Cover off View 2** 

**EUT – Cover off View 3** 

**EUT – Cover off View 4** 