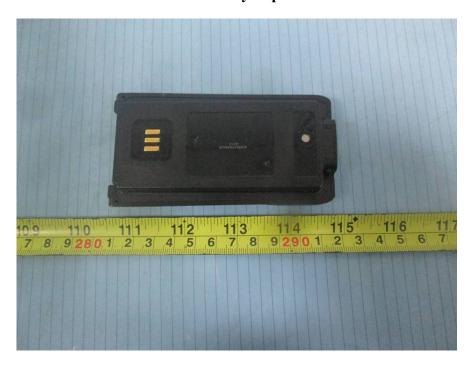

## **Charger Unit:**

**EUT – Cover off View 1** 

**EUT – Cover off View 2** 

**EUT – Main Board Top View** 

**EUT - Main Board Bottom View** 

**EUT – Main Chip View** 

**EUT –Battery Top View** 

**EUT – Battery Bottom View** 