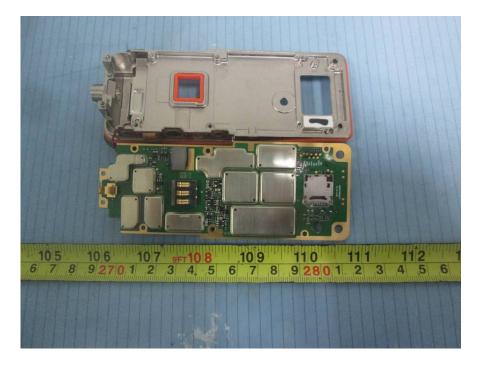

## **EXHIBIT C - EUT INTERNAL PHOTOGRAPHS**

**EUT – Cover off View 1** 

**EUT – Cover off View 2** 

**EUT – Cover off View 1** 

**EUT – Cover off View 2** 

**EUT – Cover off View 3** 

**EUT – Cover off View 4** 