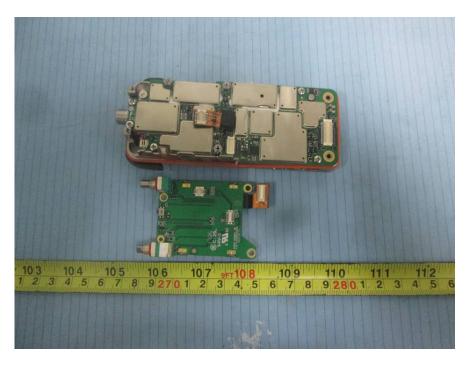

## **EXHIBIT C - EUT INTERNAL PHOTOGRAPHS**

**EUT – Cover off View 1** 

**EUT – Cover off View 2** 

**EUT – Cover off View 1** 

**EUT – Cover off View 2** 

**EUT – Cover off View 3** 

**EUT – Cover off View 4** 