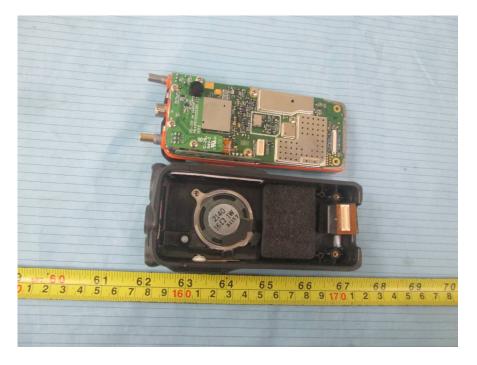

## **EXHIBIT C - EUT INTERNAL PHOTOGRAPHS**

**EUT – Cover off View 1** 

**EUT – Cover off View 2** 

**EUT – Cover off View 3** 

**EUT – Cover off View 4** 

**EUT – Main Board 1 Top View** 

EUT – Main Board 1 Top Shilding off View