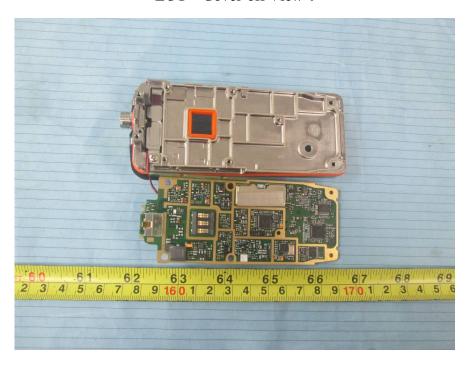

## **EXHIBIT C - EUT INTERNAL PHOTOGRAPHS**

**EUT – Cover off View 1** 

**EUT – Cover off View 2** 

**EUT – Cover off View 3** 

**EUT – Cover off View 4** 

**EUT – Main Board 1 Top View** 

EUT – Main Board 1 Top Shilding off View