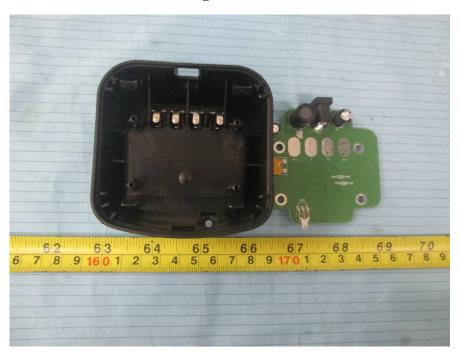

## **EXHIBIT C - EUT INTERNAL PHOTOGRAPHS**

**EUT – Cover off View 1** 

**EUT – Cover off View 2** 

**EUT – Cover off View 3** 

**EUT – Cover off View 4** 

**EUT – Main Board 1 Top View** 

EUT – Main Board 1 Top Shilding off View