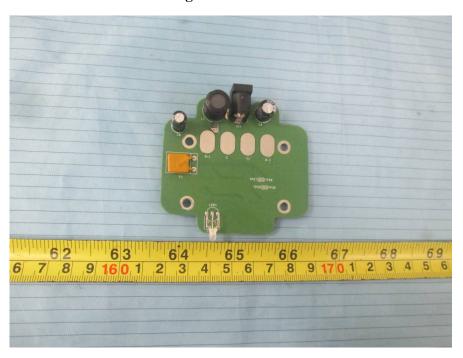

6 927404 320081

\* 1811600113 \*

Made in China

**EUT – Charger Cover off View 1** 

**EUT – Charger Cover off View 2** 

**EUT – Charger Main Bard Front View** 

**EUT – Charger Main Bard Rear View** 

**EUT – Charger Chip View** 