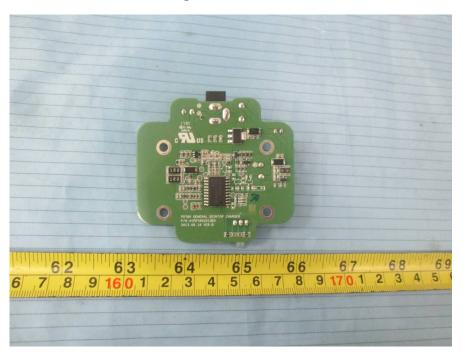

6 927404 320081

\* 1811600113 \*

Made in China

**EUT – Charger Cover off View 1** 

**EUT – Charger Cover off View 2** 

**EUT – Charger Main Bard Front View** 

**EUT – Charger Main Bard Rear View** 

**EUT – Charger Chip View** 