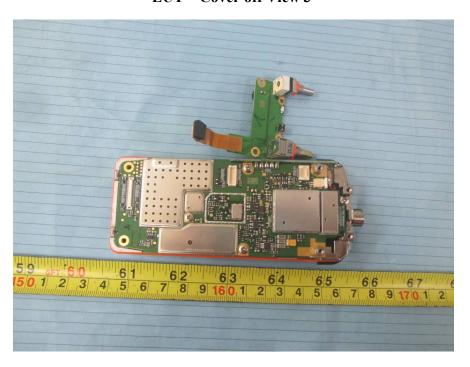

## **EXHIBIT C - EUT INTERNAL PHOTOGRAPHS**

**EUT – Cover off View 1** 

**EUT – Cover off View 2** 

**EUT – Cover off View 3** 

**EUT – Cover off View 4** 

**EUT – Main Board 1 Top View** 

EUT – Main Board 1 Top Shilding off View