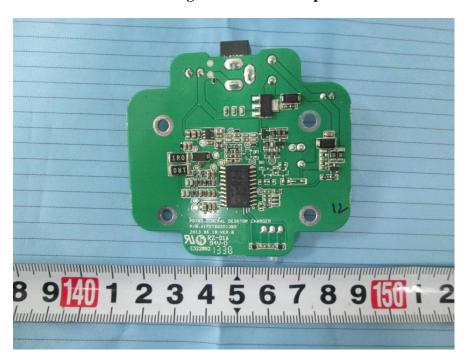

EUT – Antenna 2 View 2

**EUT – Battery Top View** 

**EUT – Battery Bottom View** 

**EUT –Charger Cover off View 1** 

**EUT – Charger Cover off View 2** 

**EUT - Charger Main Board Top View** 

**EUT - Charger Main Board Bottom View** 