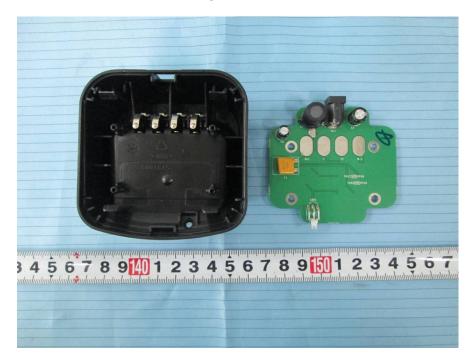

## **EXHIBIT C - EUT INTERNAL PHOTOGRAPHS**

**EUT – Cover off View 1** 

**EUT – Cover off View 2** 

**EUT –Cover off View 3** 

**EUT –Cover off View 4** 

**EUT – Main Board Top View** 

**EUT - Main Board Top Shielding Off View** 

**EUT - Main Board Bottom View** 

**EUT - Main Board Bottom Shielding Off View** 

**EUT – Connect Board Top View** 

**EUT - Connect Board Bottom View** 

**EUT – Antenna 1 View 1** 

EUT – Antenna 1 View 2

EUT - Antenna 2 View 1