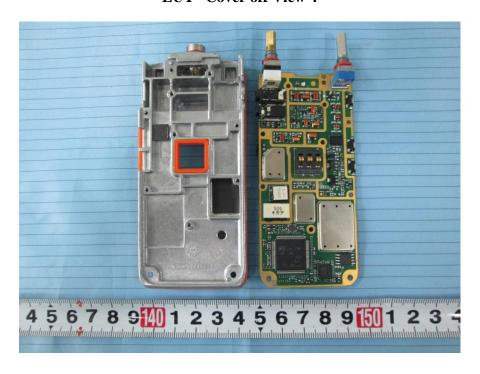

## **EXHIBIT C - EUT INTERNAL PHOTOGRAPHS**

**EUT – Cover off View 1** 

**EUT – Cover off View 2** 

**EUT –Cover off View 3** 

**EUT –Cover off View 4** 

**EUT – Main Board Top View** 

**EUT - Main Board Top Shielding Off View** 