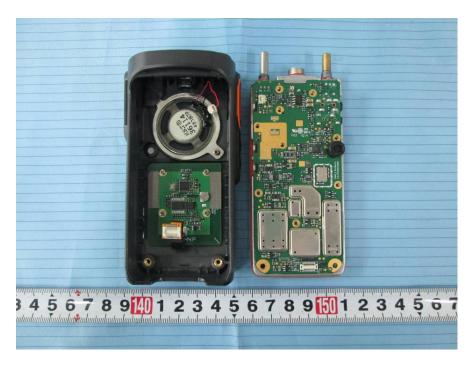

## **EXHIBIT C - EUT INTERNAL PHOTOGRAPHS**

**EUT – Cover off View 1** 

**EUT – Cover off View 2** 

**EUT –Cover off View 3** 

**EUT –Cover off View 4** 

**EUT – Main Board Top View** 

**EUT - Main Board Top Shielding Off View** 