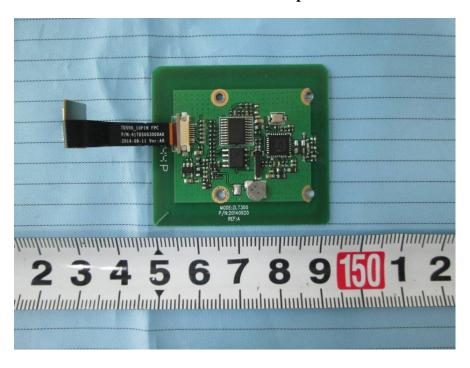

**EUT - Main Board Bottom View** 

**EUT - Main Board Bottom Shielding Off View** 

**EUT – Connect Board Top View** 

**EUT - Connect Board Bottom View** 

**EUT – Antenna 1 View 1** 

EUT – Antenna 1 View 2

EUT - Antenna 2 View 1