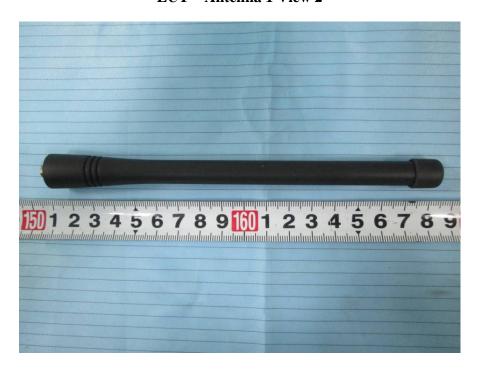

**EUT - Main Board Bottom View** 

**EUT - Main Board Bottom Shielding Off View** 

**EUT – Connect Board Top View** 

**EUT - Connect Board Bottom View** 

**EUT – Antenna 1 View 1** 

EUT – Antenna 1 View 2

EUT - Antenna 2 View 1