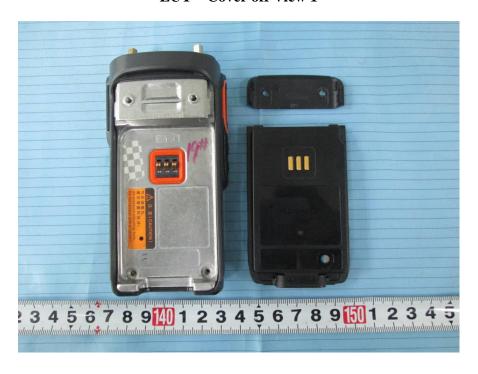

## **EXHIBIT C - EUT INTERNAL PHOTOGRAPHS**

**EUT – Cover off View 1** 

**EUT – Cover off View 2** 

**EUT –Cover off View 3** 

**EUT –Cover off View 4** 

**EUT – Main Board Top View** 

**EUT - Main Board Top Shielding Off View** 