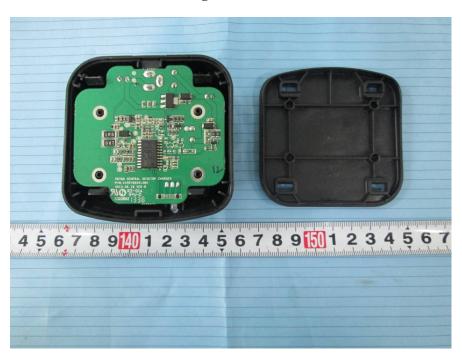

## **EXHIBIT C - EUT INTERNAL PHOTOGRAPHS**

**EUT – Cover off View 1** 

**EUT – Cover off View 2** 

**EUT –Cover off View 3** 

**EUT –Cover off View 4** 

**EUT – Main Board Top View** 

**EUT - Main Board Top Shielding Off View** 