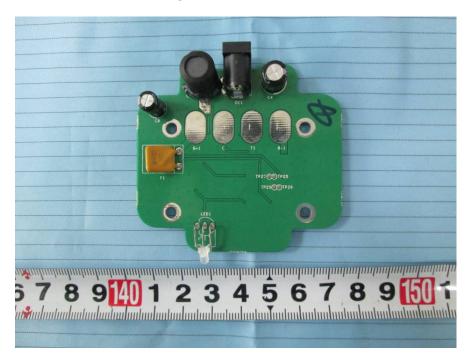

EUT – Antenna 2 View 2

**EUT – Battery Top View** 

**EUT – Battery Bottom View** 

**EUT –Charger Cover off View 1** 

**EUT – Charger Cover off View 2** 

**EUT - Charger Main Board Top View** 

**EUT - Charger Main Board Bottom View** 