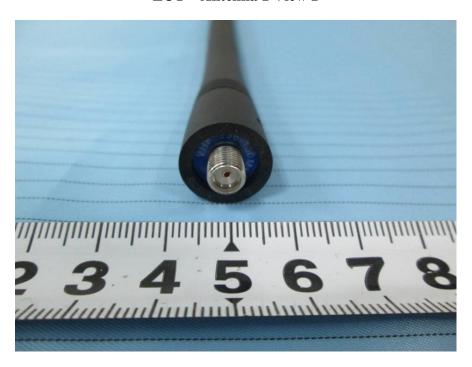

**EUT - Main Board Bottom View** 

**EUT - Main Board Bottom Shielding Off View** 

**EUT – Connect Board Top View** 

**EUT - Connect Board Bottom View** 

**EUT – Antenna 1 View 1** 

EUT – Antenna 1 View 2

EUT - Antenna 2 View 1