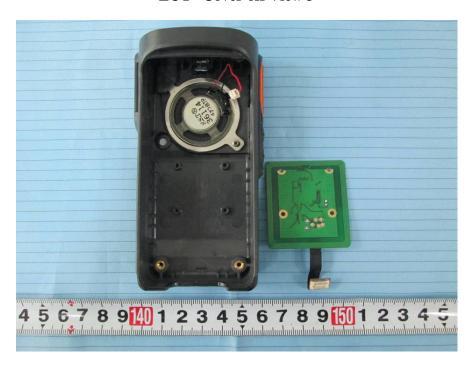

## **EXHIBIT C - EUT INTERNAL PHOTOGRAPHS**

**EUT – Cover off View 1** 

**EUT – Cover off View 2** 

**EUT –Cover off View 3** 

**EUT –Cover off View 4** 

**EUT – Main Board Top View** 

**EUT - Main Board Top Shielding Off View** 