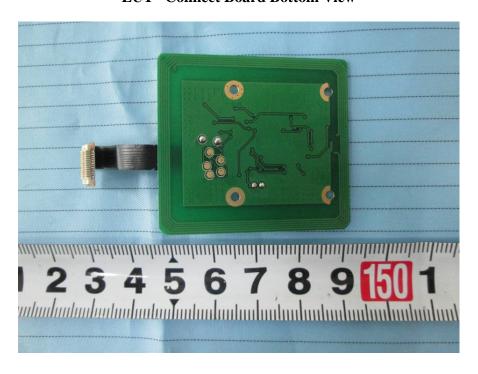

**EUT - Main Board Bottom View** 

**EUT - Main Board Bottom Shielding Off View** 

**EUT – Connect Board Top View** 

**EUT - Connect Board Bottom View** 

**EUT – Antenna 1 View 1** 

EUT – Antenna 1 View 2

EUT - Antenna 2 View 1