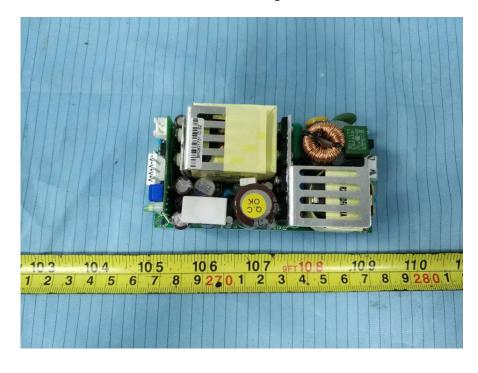

EUT – PCB 3 Top View

**EUT - PCB 3 Bottom View** 

EUT - PCB 4 Top View

EUT – PCB 4 Top Shielding off View

**EUT – PCB 4 Bottom View** 

EUT – PCB 5 Top View

**EUT – PCB 5 Top Shielding off View** 

**EUT – PCB 5 Bottom View** 

EUT – PCB 6 Top View

EUT – PCB 6 Top Shielding off View

**EUT – PCB 6 Bottom View** 

**EUT – Main Chip 1 View** 

EUT – Main Chip 2 View