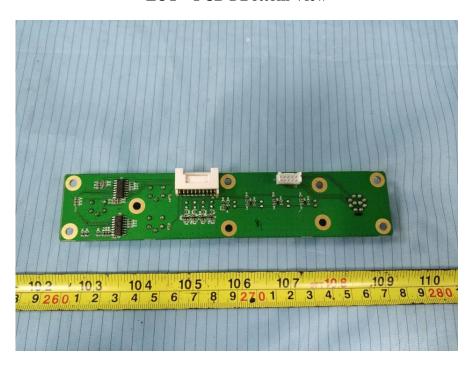

RF unit – Cover off View 2

RF unit – Cover off View 3

RF unit – Cover off View 4

**RF** unit – Cover off View 5

EUT – PCB 1 Top View

**EUT - PCB 1 Bottom View** 

EUT - PCB 2 Top View

**EUT – PCB 2 Bottom View** 

EUT – PCB 3 Top View

**EUT - PCB 3 Bottom View** 

EUT - PCB 4 Top View

EUT – PCB 4 Top Shielding off View

**EUT – PCB 4 Bottom View** 

EUT – PCB 5 Top View

**EUT – PCB 5 Top Shielding off View** 

**EUT – PCB 5 Bottom View** 