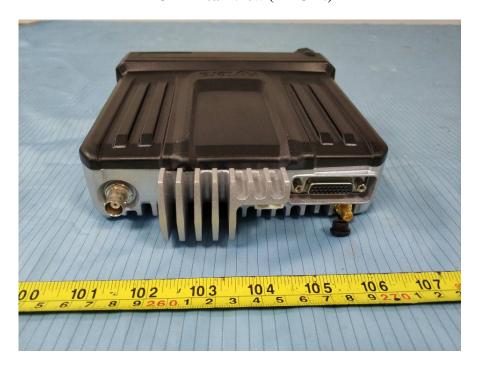

**EUT – Front View (RF Unit)** 

**EUT – Rear View (RF Unit)** 

**EUT – Left View (RF Unit)** 

**EUT – Right View (RF Unit)** 

**EUT – Top View (RF Unit)** 

**EUT – Bottom View (RF Unit)** 

**RF** unit – Cover off View 1