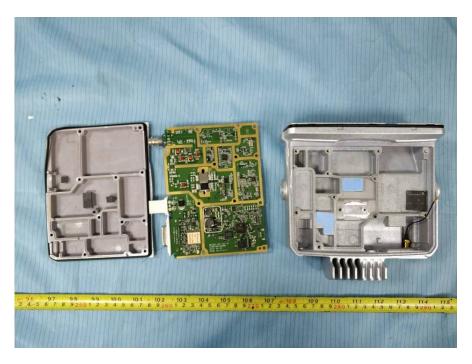

## **EXHIBIT C - EUT INTERNAL PHOTOGRAPHS**

**EUT – Cover off View 1** 

**EUT – Cover off View 2** 

**EUT – Cover off View 3** 

**EUT – Cover off View 4** 

**EUT – Cover off View 5** 

**EUT – Cover off View 6** 

**EUT – Front View (RF Unit)** 

**EUT – Rear View (RF Unit)** 

**EUT – Left View (RF Unit)** 

**EUT – Right View (RF Unit)** 

**EUT – Top View (RF Unit)** 

**EUT – Bottom View (RF Unit)** 

**RF** unit – Cover off View 1

RF unit – Cover off View 2

RF unit – Cover off View 3

RF unit – Cover off View 4

**RF** unit – Cover off View 5

EUT – PCB 1 Top View

**EUT - PCB 1 Bottom View** 

EUT - PCB 2 Top View

**EUT – PCB 2 Bottom View** 