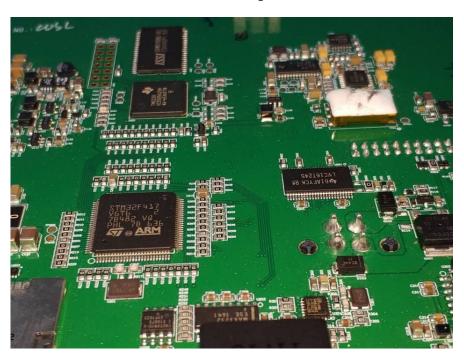

EUT – PCB 6 Top View

EUT – PCB 6 Top Shielding off View

**EUT – PCB 6 Bottom View** 

**EUT – Main Chip 1 View** 

EUT – Main Chip 2 View

## **EUT – Main Chip 3 View**

**EUT – Main Chip 4 View** 

**EUT – Main Chip 5 View** 

EUT – LED Top View

**EUT – LED Bottom View** 

**EUT – Antenna 1 View** 

EUT – Antenna 2 View (GSM)

**EUT – DC Cable View** 