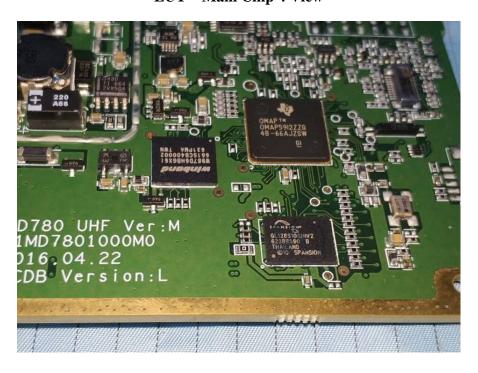

EUT – PCB 6 Top View

EUT – PCB 6 Top Shielding off View

**EUT – PCB 6 Bottom View** 

**EUT – Main Chip 1 View** 

EUT – Main Chip 2 View