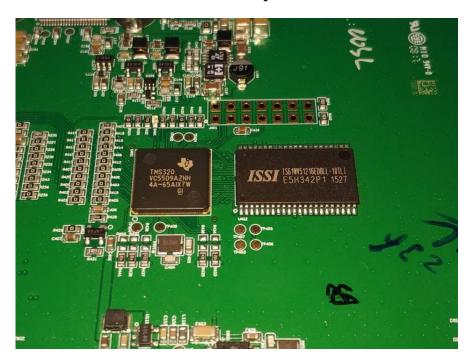

EUT – PCB 6 Top View

EUT – PCB 6 Top Shielding off View

**EUT – PCB 6 Bottom View** 

**EUT – Main Chip 1 View** 

EUT – Main Chip 2 View

## **EUT – Main Chip 3 View**

**EUT – Main Chip 4 View** 

**EUT – Main Chip 5 View** 

EUT – LED Top View

**EUT – LED Bottom View** 

**EUT – Antenna 1 View** 

EUT – Antenna 2 View (GSM)

**EUT – DC Cable View** 