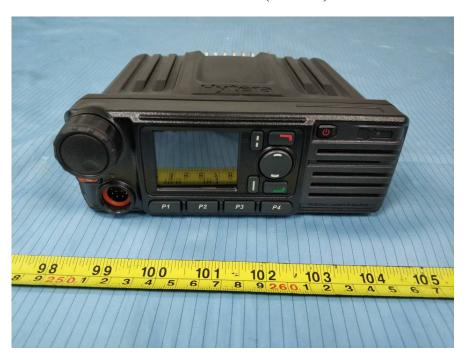

**EUT – Front View (RF Unit)** 

**EUT – Rear View (RF Unit)** 

**EUT – Left View (RF Unit)** 

**EUT – Right View (RF Unit)** 

**EUT – Top View (RF Unit)** 

**EUT – Bottom View (RF Unit)** 

**RF** unit – Cover off View 1