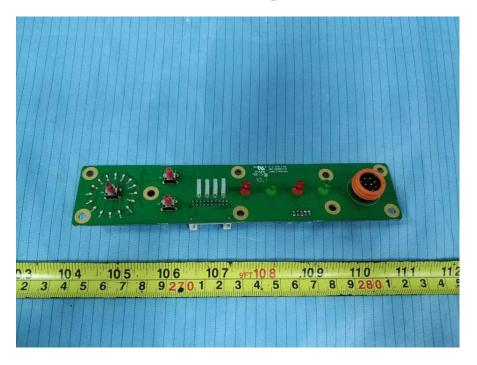

RF unit – Cover off View 2

RF unit – Cover off View 3

RF unit – Cover off View 4

**RF** unit – Cover off View 5

EUT – PCB 1 Top View

**EUT - PCB 1 Bottom View** 

EUT - PCB 2 Top View

**EUT – PCB 2 Bottom View** 

EUT – PCB 3 Top View

**EUT - PCB 3 Bottom View** 

EUT - PCB 4 Top View

EUT – PCB 4 Top Shielding off View

**EUT – PCB 4 Bottom View** 

EUT – PCB 5 Top View

**EUT – PCB 5 Top Shielding off View** 

**EUT – PCB 5 Bottom View** 