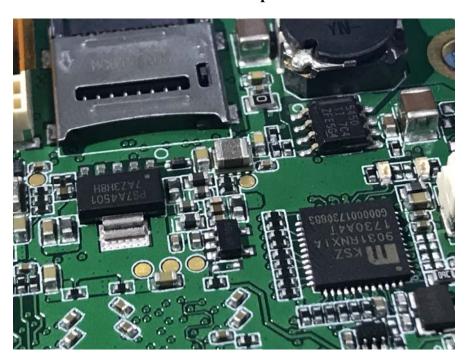

**EUT – Amplifier Rear View** 

EUT – Main Chip 1 View

**EUT – Main Chip 2 View** 

EUT – Main Chip 3 View

**EUT – Main Chip 4 View** 

EUT – Main Chip 5 View

**EUT – Main Chip 6 View** 

EUT – Main Chip 7 View