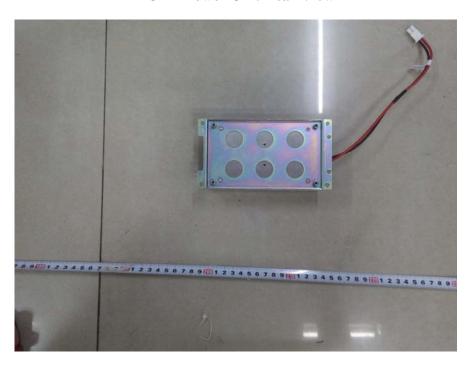

EUT – RF Module Bottom Shielding off View

**EUT – Power Unit Front View** 

**EUT – Power Unit Rear View** 

**EUT – Power Unit Left View** 

**EUT – Power Unit Right View** 

**EUT – Battery View** 

EUT – Amplifier Front View