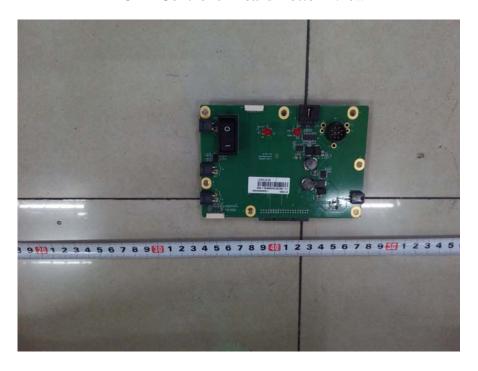

## **EXHIBIT C - EUT INTERNAL PHOTOGRAPHS**

**EUT – Cover off View 1** 

**EUT – Cover off View 2** 

**EUT – Cover off View 3** 

**EUT – Cover off View 4** 

**EUT – Cover off View 5** 

**EUT – Controller Board Top View** 