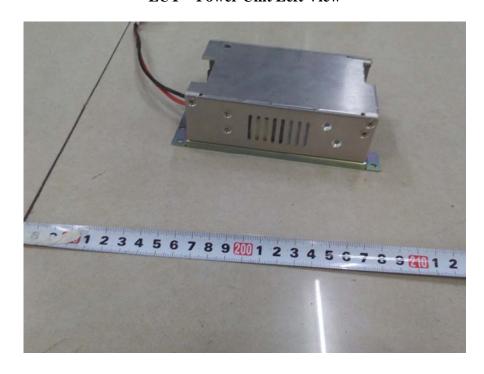

EUT – RF Module Bottom Shielding off View

**EUT – Power Unit Front View** 

**EUT – Power Unit Rear View** 

**EUT – Power Unit Left View** 

**EUT – Power Unit Right View** 

**EUT – Battery View** 

EUT – Amplifier Front View