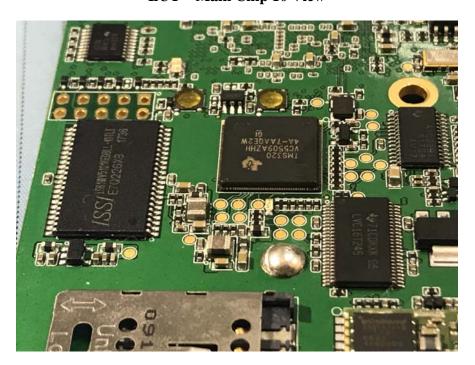

**EUT – Amplifier Rear View** 

EUT – Main Chip 1 View

**EUT – Main Chip 2 View** 

EUT – Main Chip 3 View

**EUT – Main Chip 4 View** 

EUT – Main Chip 5 View

**EUT – Main Chip 6 View** 

EUT – Main Chip 7 View