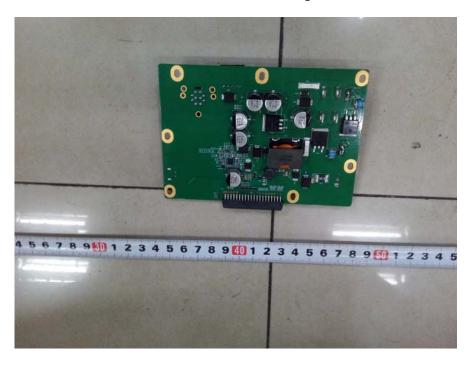

**EUT – Controller Board Bottom View** 

**EUT – Mian Board Top View** 

**EUT – Mian Board Top Cover off View** 

**EUT – Mian Board Bottom View** 

**EUT – RF Module Top View** 

**EUT – RF Module Bottom View** 