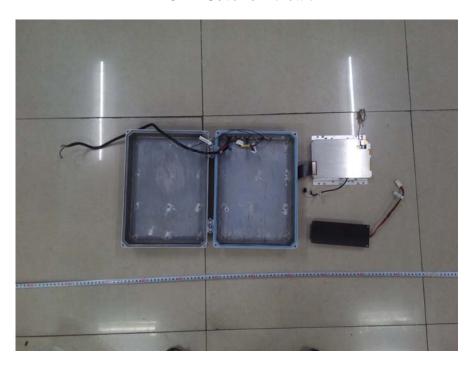

## **EXHIBIT C - EUT INTERNAL PHOTOGRAPHS**

**EUT – Cover off View 1** 

**EUT – Cover off View 2** 

**EUT – Cover off View 3** 

**EUT – Cover off View 4** 

**EUT – Cover off View 5** 

**EUT – Controller Board Top View** 

**EUT – Controller Board Bottom View** 

**EUT – Mian Board Top View** 

**EUT – Mian Board Top Cover off View** 

**EUT – Mian Board Bottom View** 

**EUT – RF Module Top View** 

**EUT – RF Module Bottom View** 

EUT – RF Module Bottom Shielding off View

**EUT – Power Unit Front View** 

**EUT – Power Unit Rear View** 

**EUT – Power Unit Left View** 

**EUT – Power Unit Right View** 

**EUT – Battery View** 

EUT – Amplifier Front View