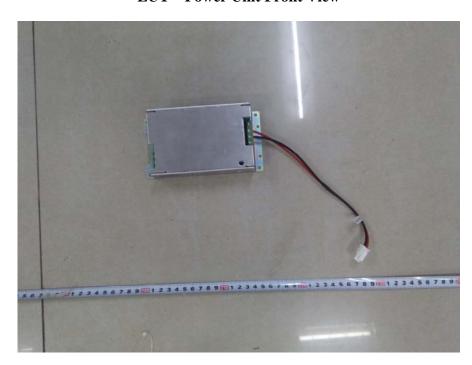

EUT – RF Module Bottom Shielding off View

**EUT – Power Unit Front View** 

**EUT – Power Unit Rear View** 

**EUT – Power Unit Left View** 

**EUT – Power Unit Right View** 

**EUT – Battery View** 

EUT – Amplifier Front View