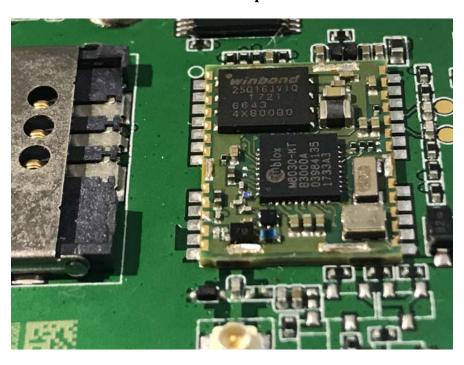

EUT – RF Module Bottom Shielding off View

**EUT – Power Unit Front View** 

**EUT – Power Unit Rear View** 

**EUT – Power Unit Left View** 

**EUT – Power Unit Right View** 

**EUT – Battery View** 

EUT – Amplifier Front View