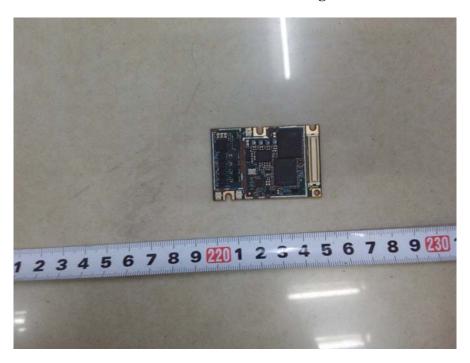

**EUT – Controller Board Bottom View** 

**EUT – Mian Board Top View** 

**EUT – Mian Board Top Cover off View** 

**EUT – Mian Board Bottom View** 

**EUT – RF Module Top View** 

**EUT – RF Module Bottom View** 

EUT – RF Module Bottom Shielding off View

**EUT – Power Unit Front View** 

**EUT – Power Unit Rear View** 

**EUT – Power Unit Left View** 

**EUT – Power Unit Right View** 

**EUT – Battery View** 

EUT – Amplifier Front View