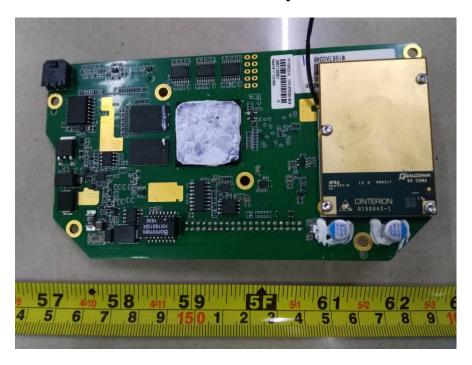

## **EXHIBIT C - EUT INTERNAL PHOTOGRAPHS**

**EUT – Cover off View 1** 

**EUT – Cover off View 2** 

**EUT – Cover off View 3** 

**EUT- Main Board Top View** 

**EUT- Main Board Top Shielding off View** 

**EUT-Main Board Bottom View** 