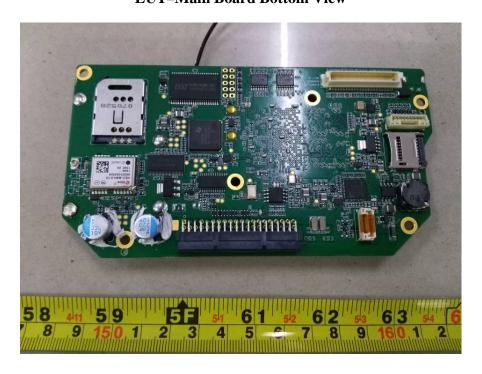

## **EXHIBIT C - EUT INTERNAL PHOTOGRAPHS**

**EUT – Cover off View 1** 

**EUT – Cover off View 2** 

**EUT – Cover off View 3** 

**EUT- Main Board Top View** 

**EUT- Main Board Top Shielding off View** 

**EUT-Main Board Bottom View** 