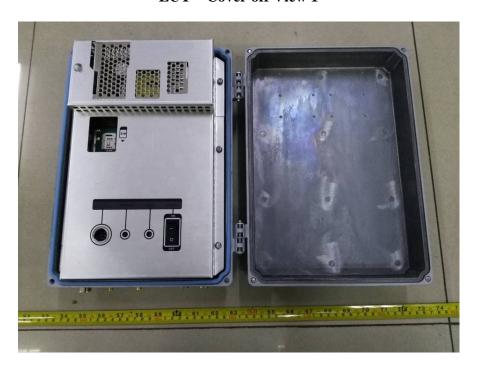

## **EXHIBIT C - EUT INTERNAL PHOTOGRAPHS**

**EUT – Cover off View 1** 

**EUT – Cover off View 2** 

**EUT – Cover off View 3** 

**EUT- Main Board Top View** 

**EUT- Main Board Top Shielding off View** 

**EUT-Main Board Bottom View** 