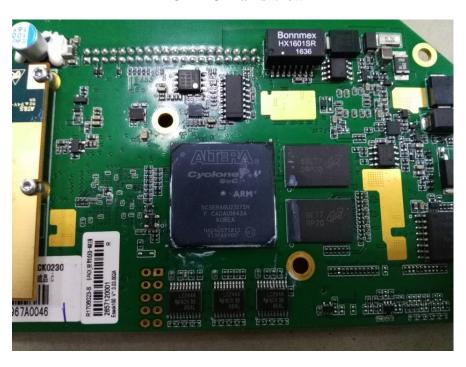

## **EXHIBIT C - EUT INTERNAL PHOTOGRAPHS**

**EUT – Cover off View 1** 

**EUT – Cover off View 2** 

**EUT – Cover off View 3** 

**EUT- Main Board Top View** 

**EUT- Main Board Top Shielding off View** 

**EUT-Main Board Bottom View** 

**EUT-Switch Board Top View** 

**EUT-Switch Board Bottom View** 

**EUT-GSM Module Board Top View** 

**EUT-GSM Module Board Bottom View** 

**EUT-Amplifier Module Top View** 

**EUT-Amplifier Module Bottom View** 