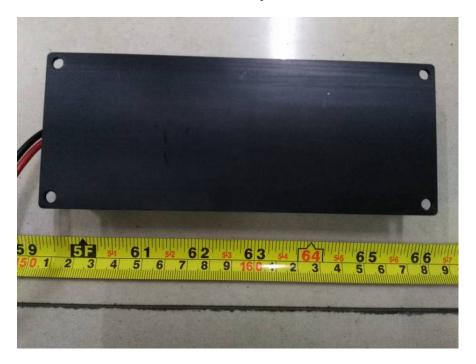

## **EXHIBIT C - EUT INTERNAL PHOTOGRAPHS**

**EUT – Cover off View 1** 



**EUT – Cover off View 2** 



**EUT – Cover off View 3** 



**EUT- Main Board Top View** 



**EUT- Main Board Top Shielding off View** 



**EUT-Main Board Bottom View** 



**EUT-Switch Board Top View** 



**EUT-Switch Board Bottom View** 



**EUT-GSM Module Board Top View** 



**EUT-GSM Module Board Bottom View** 



**EUT-Amplifier Module Top View** 



**EUT-Amplifier Module Bottom View** 



**EUT-IC Mains View** 



**EUT – Battery View** 



## **EUT – Battery Label View**

## Hytera Li-ion Battery

MODEL: MD1 3ICR19/66

10.8 V DC -- 2 Ah/21.6 Wh

CAUTION:

Never attempt to disassemble, destroy or short circuit the battery. Never dispose of it in fire!









Made in China