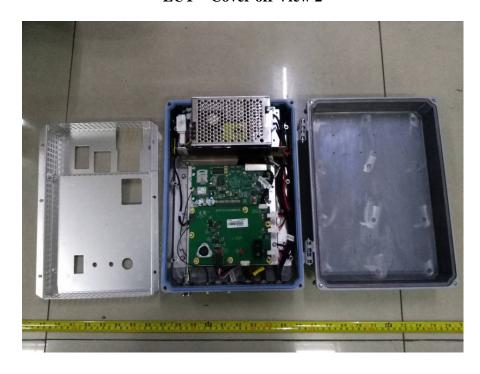

## **EXHIBIT C - EUT INTERNAL PHOTOGRAPHS**

**EUT – Cover off View 1** 

**EUT – Cover off View 2** 

**EUT – Cover off View 3** 

**EUT- Main Board Top View** 

**EUT- Main Board Top Shielding off View** 

**EUT-Main Board Bottom View** 