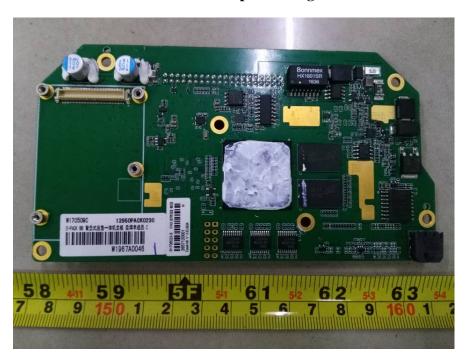

## **EXHIBIT C - EUT INTERNAL PHOTOGRAPHS**

**EUT – Cover off View 1** 

**EUT – Cover off View 2** 

**EUT – Cover off View 3** 

**EUT- Main Board Top View** 

**EUT- Main Board Top Shielding off View** 

**EUT-Main Board Bottom View** 