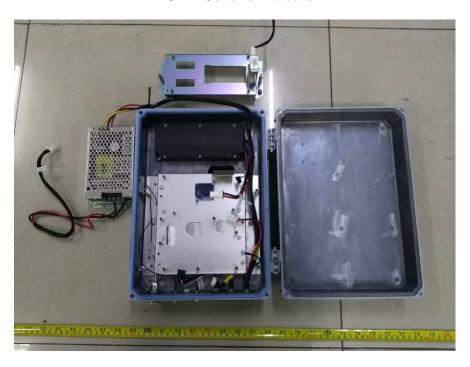

## **EXHIBIT C - EUT INTERNAL PHOTOGRAPHS**

**EUT – Cover off View 1** 

**EUT – Cover off View 2** 

**EUT – Cover off View 3** 

**EUT- Main Board Top View** 

**EUT- Main Board Top Shielding off View** 

**EUT-Main Board Bottom View** 