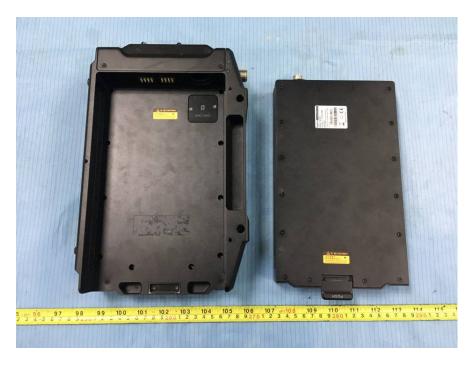

## **EUT – Cover off View 1**

**EUT – Cover off View 2** 

**EUT – Cover off View 3** 

**EUT – Cover off View 4** 

**EUT – Cover off View 5** 

**EUT – Cover off View 6** 

**EUT – Cover off View 7** 

**EUT – Cover off View 8** 