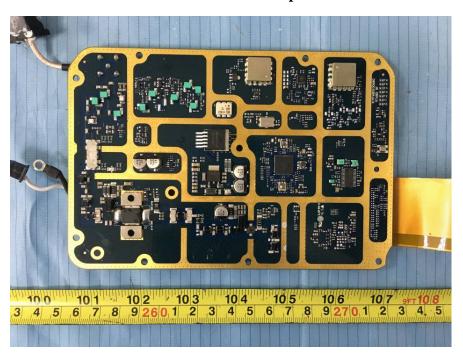

**EUT – Cover off View 9** 

**EUT – Main Board 1 Top View** 

**EUT – Main Board 1 Bottom Shielding off View** 

**EUT – Main Board 1 Bottom View** 

**EUT – Main Board 2 Top View** 

**EUT – Main Board 2 Top Shielding off View** 