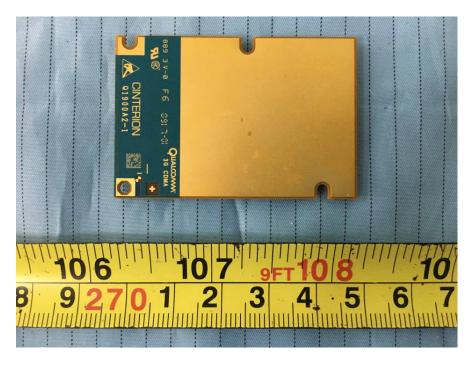

**EUT – Main Board 2 Bottom View** 

**EUT – GSM Module Top View** 

**EUT – GSM Module Top Shielding off View** 

**EUT – GSM Module Bottom View** 

**EUT – Power Key Uncover View** 

**EUT – Power Key View** 