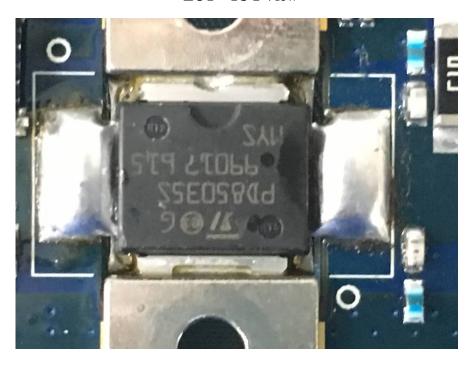

**EUT – IO Interface Top View** 

**EUT – IO Interface Bottom View** 

**EUT – LED Indicator Top View** 

**EUT – LED Indicator Bottom View** 

EUT – IC 1 View

EUT – IC 2 View

EUT – IC 3 View

EUT – IC 4 View