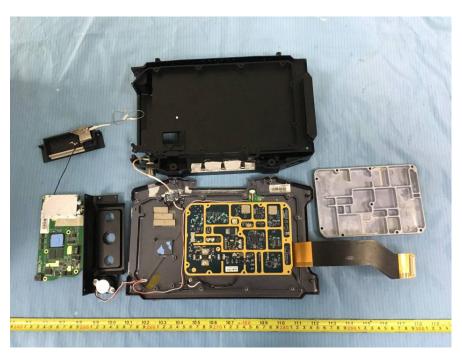

**EUT – Cover off View 9** 

**EUT – Main Board 1 Top View** 

**EUT – Main Board 1 Bottom Shielding off View** 

**EUT – Main Board 1 Bottom View** 

**EUT – Main Board 2 Top View** 

**EUT – Main Board 2 Top Shielding off View** 