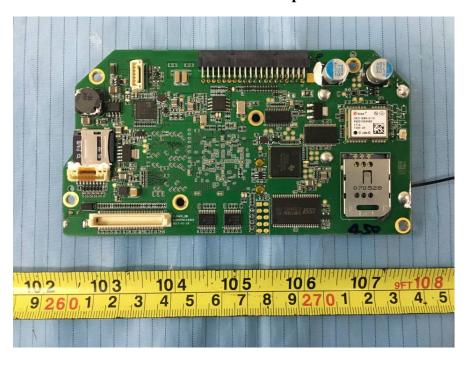

**EUT – Cover off View 9** 

**EUT – Main Board 1 Top View** 

**EUT – Main Board 1 Bottom Shielding off View** 

**EUT – Main Board 1 Bottom View** 

**EUT – Main Board 2 Top View** 

**EUT – Main Board 2 Top Shielding off View** 

**EUT – Main Board 2 Bottom View** 

**EUT – GSM Module Top View** 

**EUT – GSM Module Top Shielding off View** 

**EUT – GSM Module Bottom View** 

**EUT – Power Key Uncover View** 

**EUT – Power Key View** 