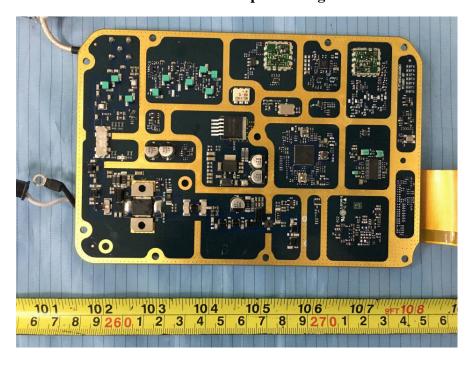

**EUT – Cover off View 9** 

**EUT – Main Board 1 Top View** 

**EUT – Main Board 1 Bottom Shielding off View** 

**EUT – Main Board 1 Bottom View** 

**EUT – Main Board 2 Top View** 

**EUT – Main Board 2 Top Shielding off View** 