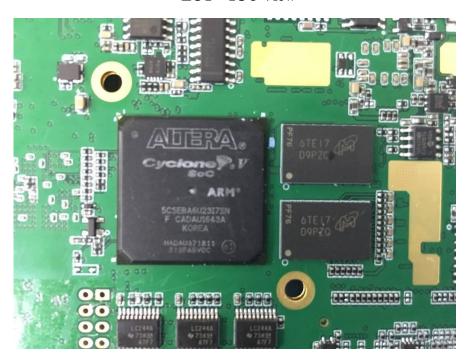

**EUT – IO Interface Top View** 

**EUT – IO Interface Bottom View** 

**EUT – LED Indicator Top View** 

**EUT – LED Indicator Bottom View** 

EUT – IC 1 View

EUT – IC 2 View

EUT – IC 3 View

EUT – IC 4 View