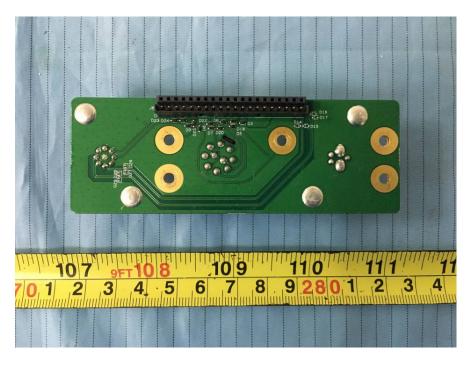

**EUT – IO Interface Top View** 

**EUT – IO Interface Bottom View** 

**EUT – LED Indicator Top View** 

**EUT – LED Indicator Bottom View** 

EUT – IC 1 View

EUT – IC 2 View

EUT – IC 3 View

EUT – IC 4 View