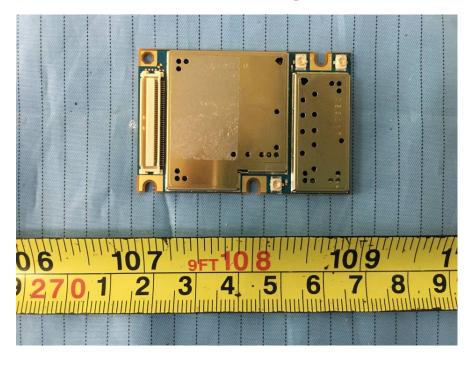

**EUT – Main Board 2 Bottom View** 

**EUT – GSM Module Top View** 

**EUT – GSM Module Top Shielding off View** 

**EUT – GSM Module Bottom View** 

**EUT – Power Key Uncover View** 

**EUT – Power Key View** 