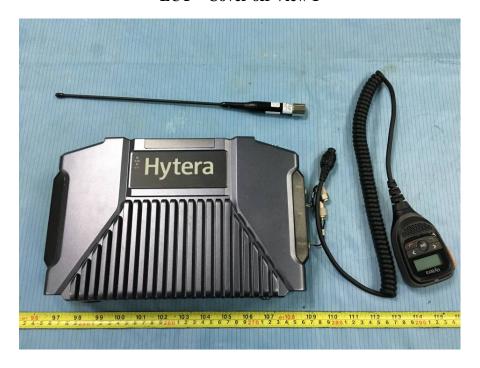

## **EXHIBIT C - EUT INTERNAL PHOTOGRAPHS**

## Base

## **EUT – Cover off View 1**



**EUT – Cover off View 2** 



**EUT – Cover off View 3** 



**EUT – Cover off View 4** 



**EUT – Cover off View 5** 



**EUT – Cover off View 6** 



**EUT – Cover off View 7** 



**EUT – Cover off View 8** 



**EUT – Cover off View 9** 



**EUT – Main Board 1 Top View** 



**EUT – Main Board 1 Bottom Shielding off View** 



**EUT – Main Board 1 Bottom View** 



**EUT – Main Board 2 Top View** 



**EUT – Main Board 2 Top Shielding off View** 



**EUT – Main Board 2 Bottom View** 



**EUT – GSM Module Top View** 



**EUT – GSM Module Top Shielding off View** 



**EUT – GSM Module Bottom View** 



**EUT – Power Key Uncover View** 



**EUT – Power Key View** 



**EUT – IO Interface Top View** 



**EUT – IO Interface Bottom View** 



**EUT – LED Indicator Top View**