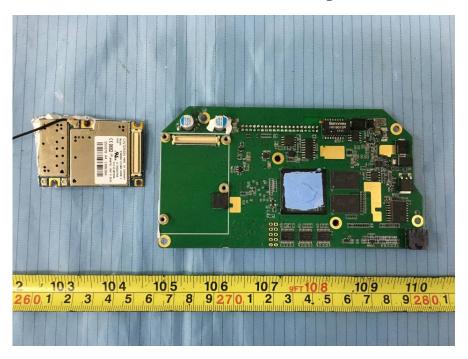

**EUT – Main Board 2 Bottom View** 

**EUT – GSM Module Top View** 

**EUT – GSM Module Top Shielding off View** 

**EUT – GSM Module Bottom View** 

**EUT – Power Key Uncover View** 

**EUT – Power Key View** 