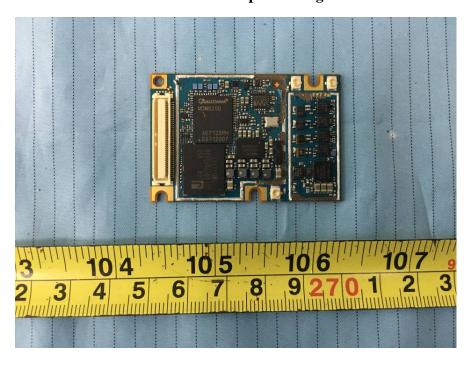

**EUT – Main Board 2 Bottom View** 

**EUT – GSM Module Top View** 

**EUT – GSM Module Top Shielding off View** 

**EUT – GSM Module Bottom View** 

**EUT – Power Key Uncover View** 

**EUT – Power Key View** 