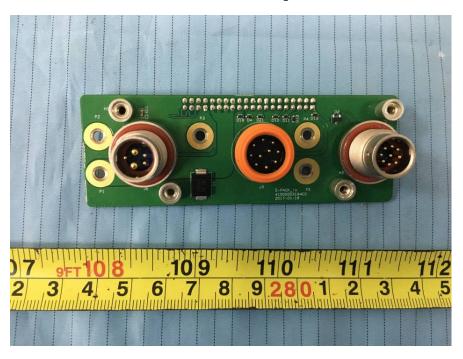

**EUT – IO Interface Top View** 

**EUT – IO Interface Bottom View** 

**EUT – LED Indicator Top View** 

**EUT – LED Indicator Bottom View** 

EUT – IC 1 View

EUT – IC 2 View

EUT – IC 3 View

EUT – IC 4 View