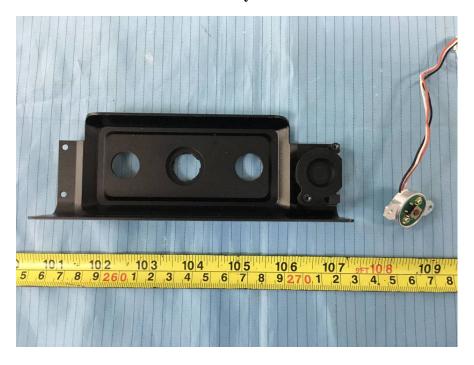

**EUT – Main Board 2 Bottom View** 

**EUT – GSM Module Top View** 

**EUT – GSM Module Top Shielding off View** 

**EUT – GSM Module Bottom View** 

**EUT – Power Key Uncover View** 

**EUT – Power Key View** 