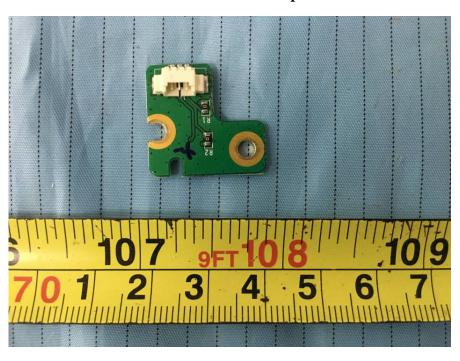

**EUT – Main Board 2 Bottom View** 

**EUT – GSM Module Top View** 

**EUT – GSM Module Top Shielding off View** 

**EUT – GSM Module Bottom View** 

**EUT – Power Key Uncover View** 

**EUT – Power Key View** 