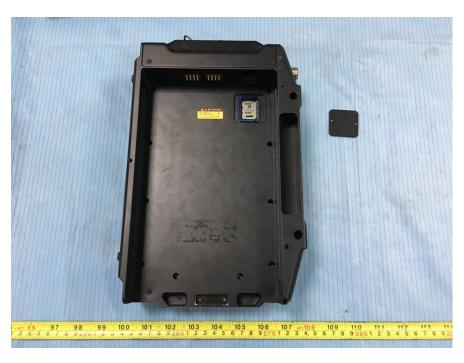

## **EUT – Cover off View 1**

**EUT – Cover off View 2** 

**EUT – Cover off View 3** 

**EUT – Cover off View 4** 

**EUT – Cover off View 5** 

**EUT – Cover off View 6** 

**EUT – Cover off View 7** 

**EUT – Cover off View 8** 

**EUT – Cover off View 9** 

**EUT – Main Board 1 Top View** 

**EUT – Main Board 1 Bottom Shielding off View** 

**EUT – Main Board 1 Bottom View** 

**EUT – Main Board 2 Top View** 

**EUT – Main Board 2 Top Shielding off View** 