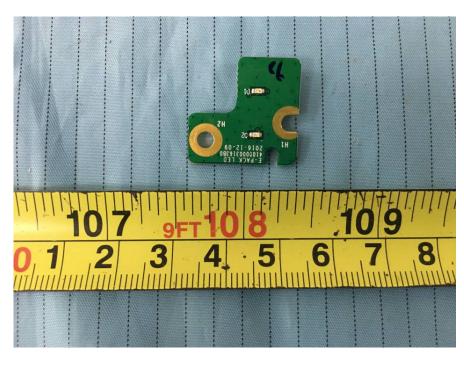

**EUT – IO Interface Top View** 

**EUT – IO Interface Bottom View** 

**EUT – LED Indicator Top View** 

**EUT – LED Indicator Bottom View** 

EUT – IC 1 View

EUT – IC 2 View

EUT – IC 3 View

EUT – IC 4 View