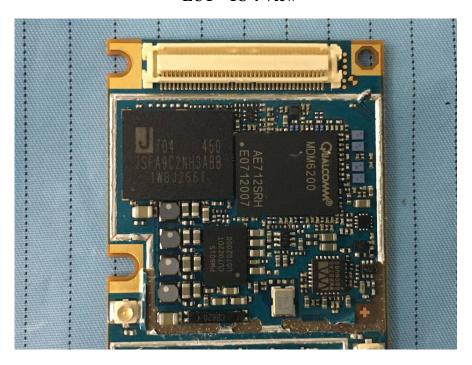

**EUT – IO Interface Top View** 

**EUT – IO Interface Bottom View** 

**EUT – LED Indicator Top View** 

**EUT – LED Indicator Bottom View** 

EUT – IC 1 View

EUT – IC 2 View

EUT – IC 3 View

EUT – IC 4 View