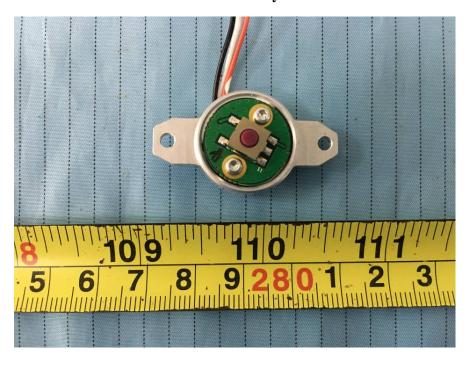

**EUT – Main Board 2 Bottom View** 

**EUT – GSM Module Top View** 

**EUT – GSM Module Top Shielding off View** 

**EUT – GSM Module Bottom View** 

**EUT – Power Key Uncover View** 

**EUT – Power Key View** 