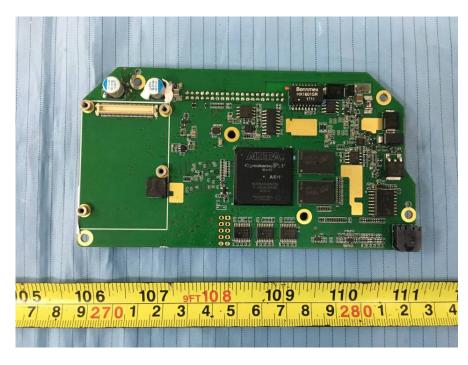

**EUT – Cover off View 9** 

**EUT – Main Board 1 Top View** 

**EUT – Main Board 1 Bottom Shielding off View** 

**EUT – Main Board 1 Bottom View** 

**EUT – Main Board 2 Top View** 

**EUT – Main Board 2 Top Shielding off View** 

**EUT – Main Board 2 Bottom View** 

**EUT – GSM Module Top View** 

**EUT – GSM Module Top Shielding off View** 

**EUT – GSM Module Bottom View** 

**EUT – Power Key Uncover View** 

**EUT – Power Key View** 