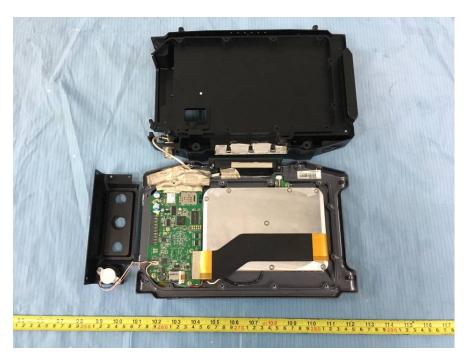

## **EUT – Cover off View 1**

**EUT – Cover off View 2** 

**EUT – Cover off View 3** 

**EUT – Cover off View 4** 

**EUT – Cover off View 5** 

**EUT – Cover off View 6** 

**EUT – Cover off View 7** 

**EUT – Cover off View 8** 

**EUT – Cover off View 9** 

**EUT – Main Board 1 Top View** 

**EUT – Main Board 1 Bottom Shielding off View** 

**EUT – Main Board 1 Bottom View** 

**EUT – Main Board 2 Top View** 

**EUT – Main Board 2 Top Shielding off View** 