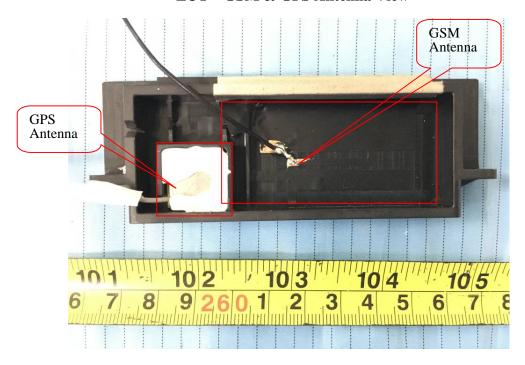

**EUT – DMR Antenna View** 

**EUT – DMR Antenna Port View** 

**EUT - GSM & GPS Antenna View** 

**EUT – Battery View** 

**EUT – Battery Interface Top View** 

**EUT – Battery Interface Bottom View** 

Handset

EUT – Cover off View 1