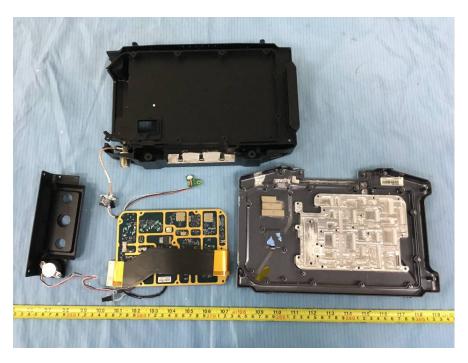

## **EUT – Cover off View 1**

**EUT – Cover off View 2** 

**EUT – Cover off View 3** 

**EUT – Cover off View 4** 

**EUT – Cover off View 5** 

**EUT – Cover off View 6** 

**EUT – Cover off View 7** 

**EUT – Cover off View 8** 

**EUT – Cover off View 9** 

**EUT – Main Board 1 Top View** 

**EUT – Main Board 1 Bottom Shielding off View** 

**EUT – Main Board 1 Bottom View** 

**EUT – Main Board 2 Top View** 

**EUT – Main Board 2 Top Shielding off View** 