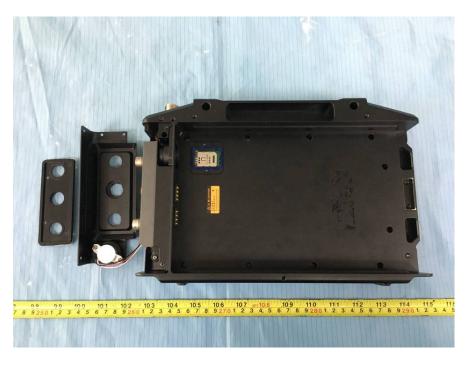

**EUT – Cover off View 9** 

**EUT – Main Board 1 Top View** 

**EUT – Main Board 1 Bottom Shielding off View** 

**EUT – Main Board 1 Bottom View** 

**EUT – Main Board 2 Top View** 

**EUT – Main Board 2 Top Shielding off View** 