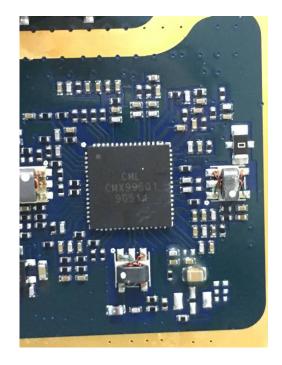

**EUT – IO Interface Top View** 

**EUT – IO Interface Bottom View** 

**EUT – LED Indicator Top View** 

**EUT – LED Indicator Bottom View** 

EUT – IC 1 View

EUT – IC 2 View

EUT – IC 3 View

EUT – IC 4 View