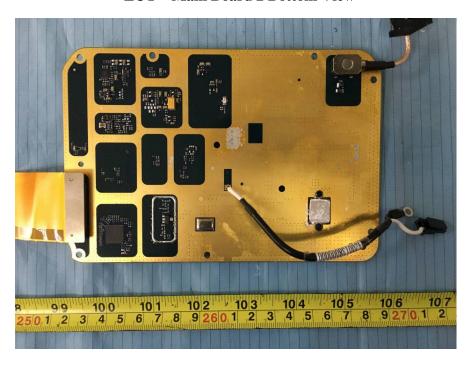

**EUT – Cover off View 9** 

**EUT – Main Board 1 Top View** 

**EUT – Main Board 1 Bottom Shielding off View** 

**EUT – Main Board 1 Bottom View** 

**EUT – Main Board 2 Top View** 

**EUT – Main Board 2 Top Shielding off View** 