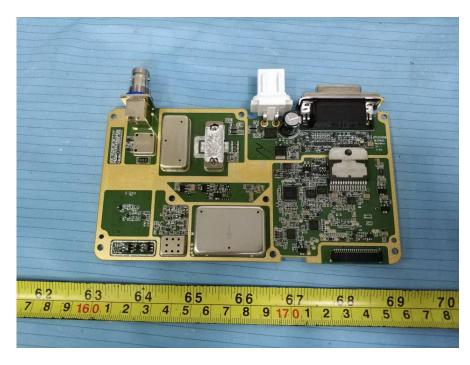

**EUT – Main Board Top View** 

**EUT – Main Board Top Shielding off View** 

**EUT – Main Board Bottom View** 

**EUT – RF Board Top View** 

**EUT – RF Board Top Shielding off View** 

**EUT - RF Board Bottom View** 