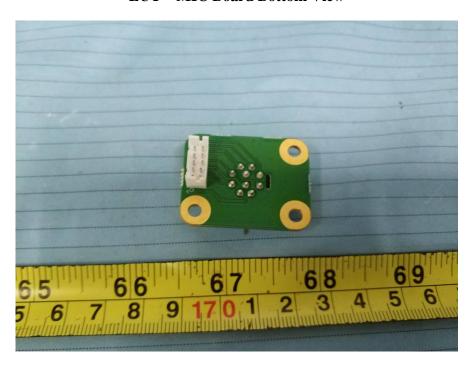

**EUT – RF Board Bottom Shielding off View** 

**EUT – Light Board Top View** 

**EUT – Light Board Bottom View** 

**EUT – MIC Board Top View** 

**EUT – MIC Board Bottom View** 

**EUT – IC Chip View 1** 

**EUT – IC Chip View 2** 