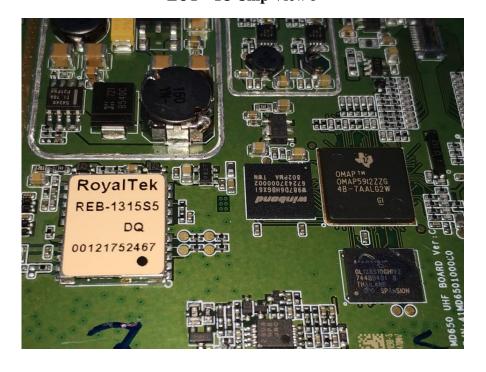

**EUT – RF Board Bottom Shielding off View** 

**EUT – Light Board Top View** 

**EUT – Light Board Bottom View** 

**EUT – MIC Board Top View** 

**EUT – MIC Board Bottom View** 

**EUT – IC Chip View 1** 

**EUT – IC Chip View 2** 

EUT – IC Chip View 3

**EUT – IC Chip View 4** 

**EUT – IC Chip View 5** 