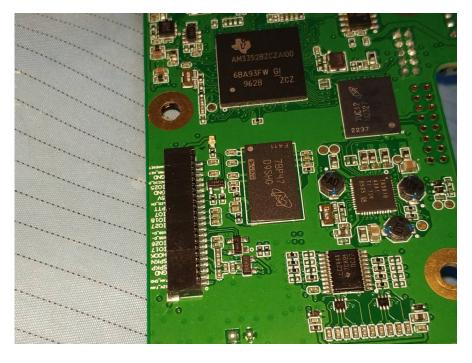

**EUT – RF Board Bottom Shielding off View** 

**EUT – Light Board Top View** 

**EUT – Light Board Bottom View** 

**EUT – MIC Board Top View** 

**EUT – MIC Board Bottom View** 

**EUT – IC Chip View 1** 

**EUT – IC Chip View 2** 

EUT – IC Chip View 3

**EUT – IC Chip View 4** 

**EUT – IC Chip View 5** 