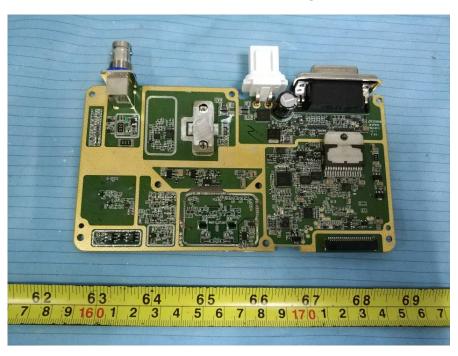

**EUT – Main Board Top View** 

**EUT – Main Board Top Shielding off View** 

**EUT – Main Board Bottom View** 

**EUT – RF Board Top View** 

**EUT – RF Board Top Shielding off View** 

**EUT - RF Board Bottom View** 