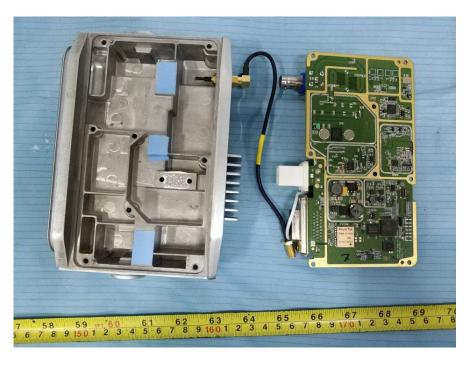

## **EXHIBIT C - EUT INTERNAL PHOTOGRAPHS**

**EUT – Cover off View 1** 

**EUT – Cover off View 2** 

**EUT – Cover off View 3** 

**EUT – Cover off View 4** 

**EUT – Cover off View 5** 

**EUT – Cover off View 6** 

**EUT – Main Board Top View** 

**EUT – Main Board Top Shielding off View** 

**EUT – Main Board Bottom View** 

**EUT – RF Board Top View** 

**EUT – RF Board Top Shielding off View** 

**EUT - RF Board Bottom View** 