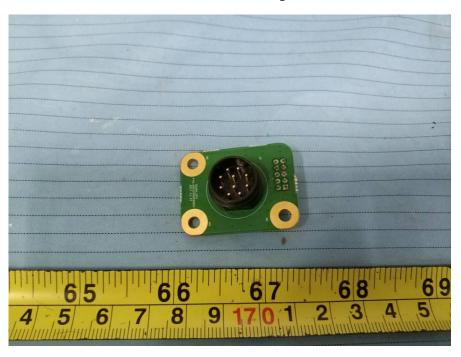

**EUT – Main Board Top View** 

**EUT – Main Board Top Shielding off View** 

**EUT – Main Board Bottom View** 

**EUT – RF Board Top View** 

**EUT – RF Board Top Shielding off View** 

**EUT - RF Board Bottom View** 

**EUT – RF Board Bottom Shielding off View** 

**EUT – Light Board Top View** 

**EUT – Light Board Bottom View** 

**EUT – MIC Board Top View** 

**EUT – MIC Board Bottom View** 

**EUT – IC Chip View 1** 

**EUT – IC Chip View 2** 