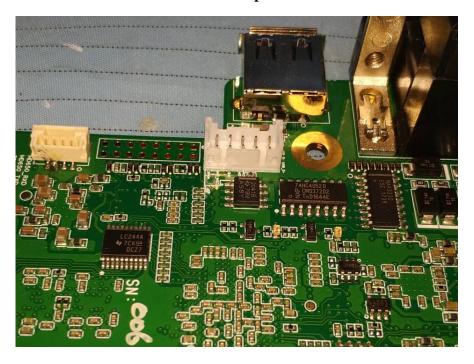

**EUT – RF Board Bottom Shielding off View** 

**EUT – Light Board Top View** 

**EUT – Light Board Bottom View** 

**EUT – MIC Board Top View** 

**EUT – MIC Board Bottom View** 

**EUT – IC Chip View 1** 

**EUT – IC Chip View 2** 

EUT – IC Chip View 3

**EUT – IC Chip View 4** 

**EUT – IC Chip View 5** 