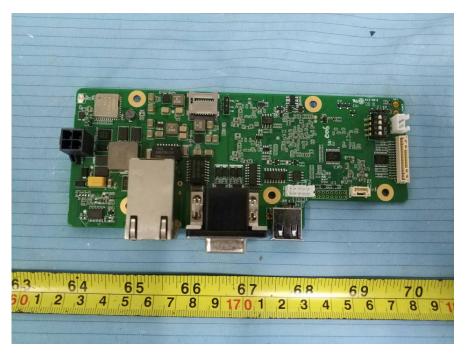

**EUT – Main Board Top View** 

**EUT – Main Board Top Shielding off View** 

**EUT – Main Board Bottom View** 

**EUT – RF Board Top View** 

**EUT – RF Board Top Shielding off View** 

**EUT - RF Board Bottom View** 