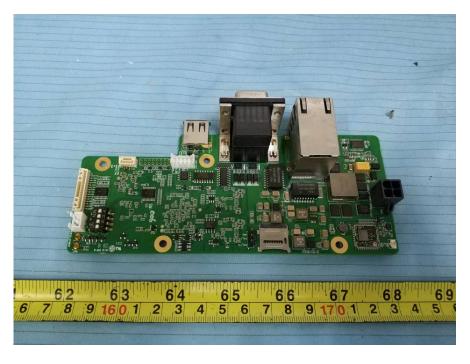

**EUT – Main Board Top View** 

**EUT – Main Board Top Shielding off View** 

**EUT – Main Board Bottom View** 

**EUT – RF Board Top View** 

**EUT – RF Board Top Shielding off View** 

**EUT - RF Board Bottom View** 