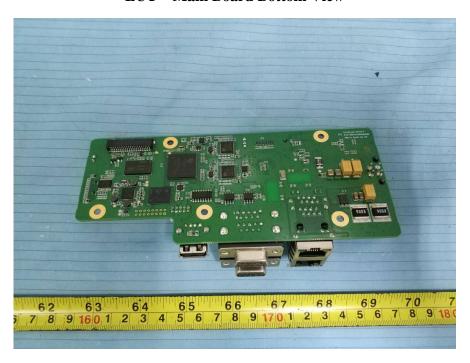

**EUT – Main Board Top View** 

**EUT – Main Board Top Shielding off View** 

**EUT – Main Board Bottom View** 

**EUT – RF Board Top View** 

**EUT – RF Board Top Shielding off View** 

**EUT - RF Board Bottom View** 