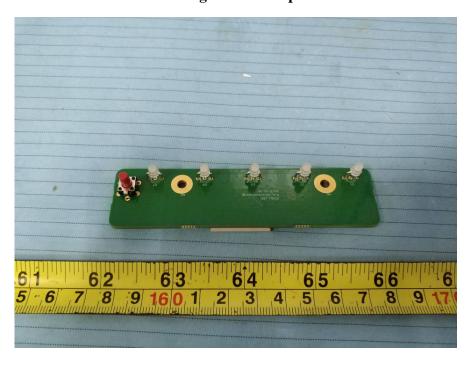

**EUT – RF Board Bottom Shielding off View** 

**EUT – Light Board Top View** 

**EUT – Light Board Bottom View** 

**EUT – MIC Board Top View** 

**EUT – MIC Board Bottom View** 

**EUT – IC Chip View 1** 

**EUT – IC Chip View 2** 