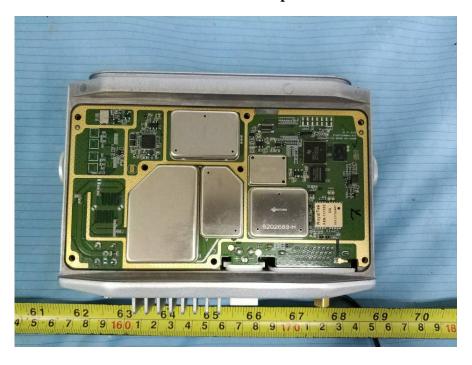

**EUT – Main Board Top View** 

**EUT – Main Board Top Shielding off View** 

**EUT – Main Board Bottom View** 

**EUT – RF Board Top View** 

**EUT – RF Board Top Shielding off View** 

**EUT - RF Board Bottom View** 