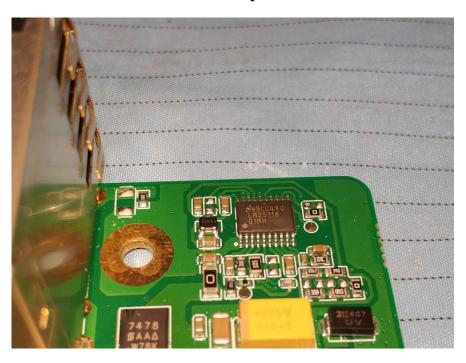

**EUT – RF Board Bottom Shielding off View** 

**EUT – Light Board Top View** 

**EUT – Light Board Bottom View** 

**EUT – MIC Board Top View** 

**EUT – MIC Board Bottom View** 

**EUT – IC Chip View 1** 

**EUT – IC Chip View 2** 

EUT – IC Chip View 3

**EUT – IC Chip View 4** 

**EUT – IC Chip View 5** 