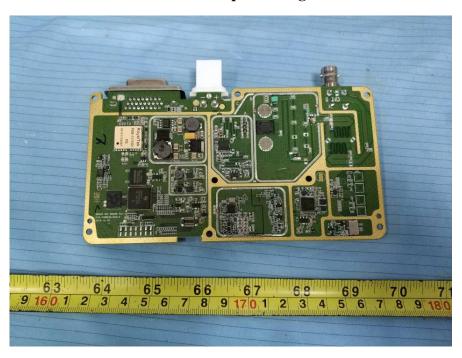

**EUT – Main Board Top View** 

**EUT – Main Board Top Shielding off View** 

**EUT – Main Board Bottom View** 

**EUT – RF Board Top View** 

**EUT – RF Board Top Shielding off View** 

**EUT - RF Board Bottom View** 