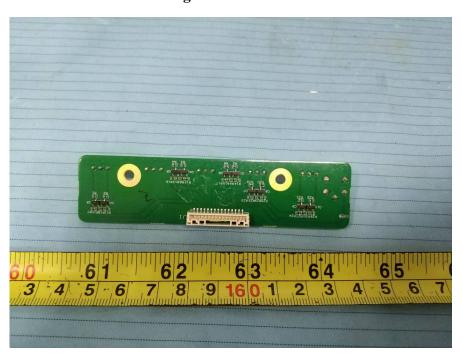

**EUT – RF Board Bottom Shielding off View** 

**EUT – Light Board Top View** 

**EUT – Light Board Bottom View** 

**EUT – MIC Board Top View** 

**EUT – MIC Board Bottom View** 

**EUT – IC Chip View 1** 

**EUT – IC Chip View 2** 