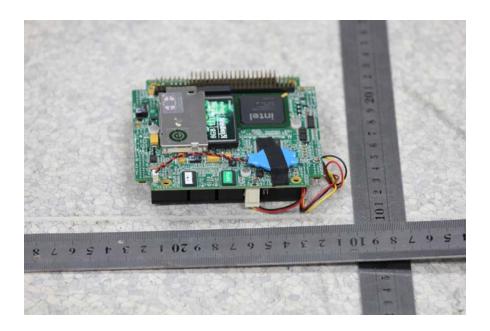

## **EXHIBIT C - EUT INTERNAL PHOTOGRAPHS**

PSU (AC) – Top View

PSU (AC) – Uncover View

PSU (AC) – LED Board View

**PSU (AC) – Power Module View** 

PSU (AC) –Main Board Top View

PSU (AC) – Main Board Bottom View