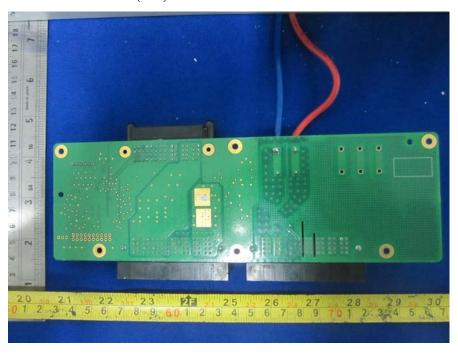

PSU (DC) – Top View

PSU (DC) – Bottom View

PSU (DC) – Side View

PSU (DC) – Side View

**PSU (DC) – Uncover View** 

PSU (DC) – Main Board Top View

PSU (DC) - Main Board Bottom View

**PSU (DC) – Power Module View** 