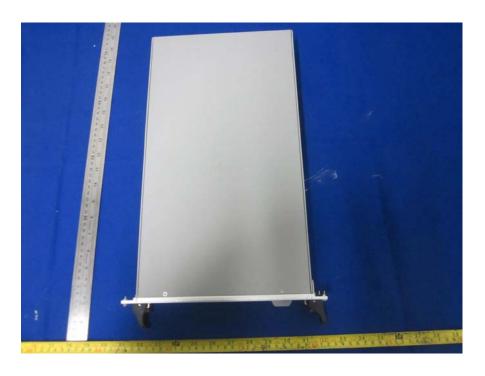

PSU (DC) -Power Module label View

**BSCU - External View** 

## BSCU -Cover off View

**BSCU** – Main Board Top View