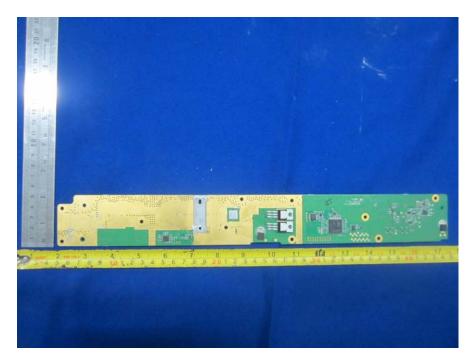

## **BSCU** – Main Board Bottom View

**BSCU – Sub Board 1 Top View** 

**BSCU – Sub Board 1 Bottom View** 

BSCU – Sub Board 2 Top View

**BSCU – Sub Board 2 Bottom View** 

CHU – Top View

CHU – Bottom View

CHU – Side View