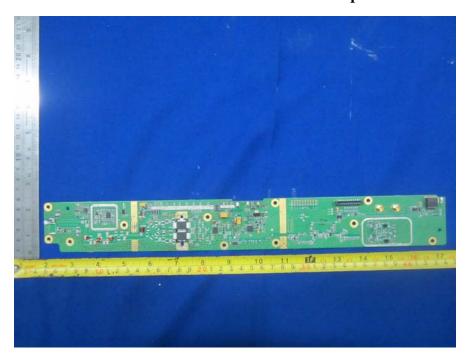

## **BSCU** – Main Board Bottom View

**BSCU – Sub Board 1 Top View** 

**BSCU – Sub Board 1 Bottom View** 

BSCU – Sub Board 2 Top View

**BSCU – Sub Board 2 Bottom View** 

CHU – Top View

CHU – Bottom View

CHU – Side View