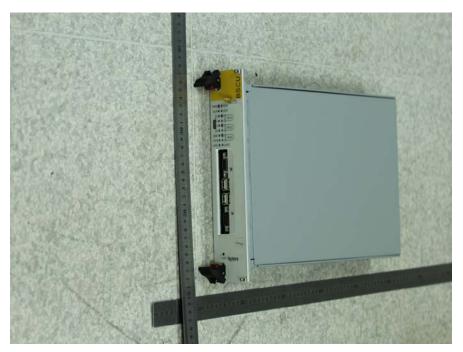

## **EXHIBIT C - EUT INTERNAL PHOTOGRAPHS**

PSU (AC) – Top View



PSU (AC) – Uncover View



PSU (AC) – LED Board View



**PSU (AC) – Power Module View** 



PSU (AC) –Main Board Top View



PSU (AC) – Main Board Bottom View



PSU (DC) – Top View



PSU (DC) – Bottom View



PSU (DC) – Side View



PSU (DC) – Side View



**PSU (DC) – Uncover View** 



PSU (DC) – Main Board Top View



PSU (DC) - Main Board Bottom View



**PSU (DC) – Power Module View** 



PSU (DC) -Power Module label View



**BSCU - External View** 



## BSCU -Cover off View



**BSCU** – Main Board Top View



## **BSCU** – Main Board Bottom View



**BSCU – Sub Board 1 Top View** 



**BSCU – Sub Board 1 Bottom View** 



BSCU – Sub Board 2 Top View



**BSCU – Sub Board 2 Bottom View** 



CHU – Top View



CHU – Bottom View



CHU – Side View



CHU – Side View



**CHU –Port View** 



CHU – Uncover View



CHU –Receiver Board Top View



**CHU – Receiver Board Bottom View** 



CHU –Receiver Board Unshielded Top View



CHU – Receiver Board Unshielded Bottom View



CHU – Main Control Board Top View



CHU – Main Control Board Top View



CHU -Minor Control Board Top View



CHU – Minor Control Board Bottom View



CHU –Transmitter Board Top View



CHU – Transmitter Board Unshielded Top View



**CHU – Transmitter Board Bottom