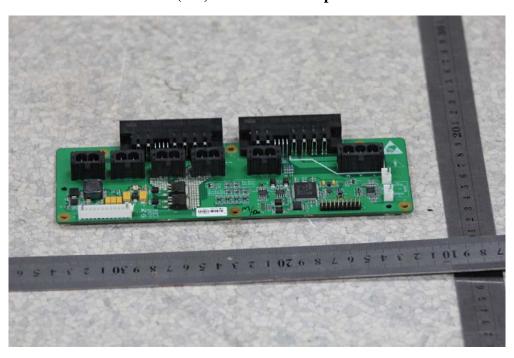

## **BSCU** – Main Board Bottom View

**BSCU – Sub Board 1 Top View** 

**BSCU – Sub Board 1 Bottom View** 

BSCU – Sub Board 2 Top View

**BSCU – Sub Board 2 Bottom View** 

CHU – Top View

CHU – Bottom View

CHU – Side View