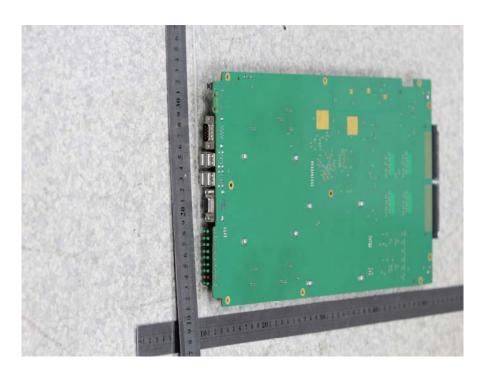

## **BSCU** – Main Board Bottom View

**BSCU – Sub Board 1 Top View** 

**BSCU – Sub Board 1 Bottom View** 

BSCU – Sub Board 2 Top View

**BSCU – Sub Board 2 Bottom View** 

CHU – Top View

CHU – Bottom View

CHU – Side View