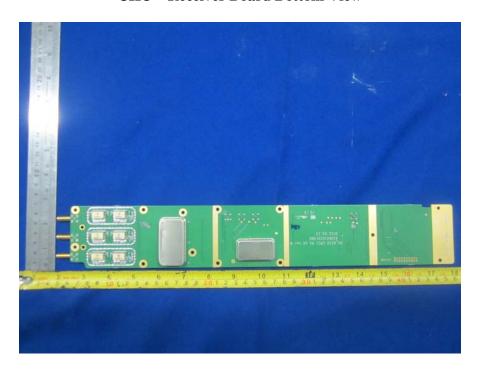

CHU – Main Control Board Top View

CHU -Minor Control Board Top View

CHU – Minor Control Board Bottom View

CHU –Transmitter Board Top View

CHU – Transmitter Board Unshielded Top View

**CHU – Transmitter Board Bottom View** 