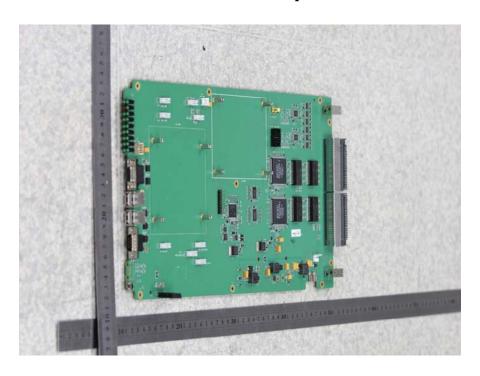

## **BSCU** – Main Board Bottom View

**BSCU – Sub Board 1 Top View** 

**BSCU – Sub Board 1 Bottom View** 

BSCU – Sub Board 2 Top View

**BSCU – Sub Board 2 Bottom View** 

CHU – Top View

CHU – Bottom View

CHU – Side View