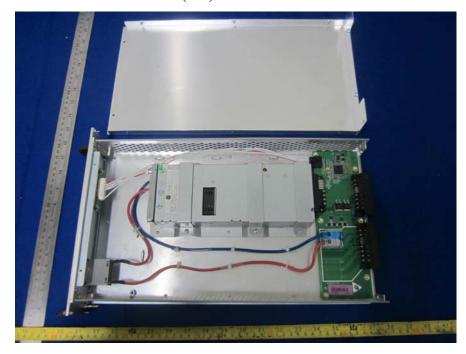

PSU (DC) – Top View

PSU (DC) – Bottom View

PSU (DC) – Side View

PSU (DC) – Side View

**PSU (DC) – Uncover View** 

PSU (DC) – Main Board Top View

PSU (DC) - Main Board Bottom View

**PSU (DC) – Power Module View** 