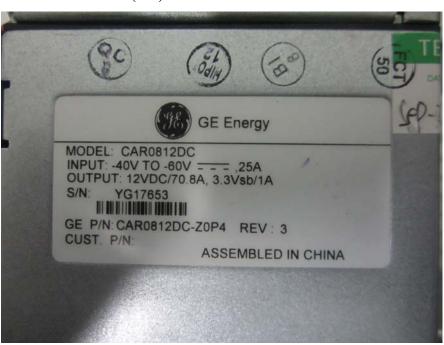

## **EXHIBIT C - EUT INTERNAL PHOTOGRAPHS**

PSU (AC) – Top View



PSU (AC) – Uncover View



PSU (AC) – LED Board View



**PSU (AC) – Power Module View** 



PSU (AC) –Main Board Top View



PSU (AC) – Main Board Bottom View



PSU (DC) – Top View



PSU (DC) – Bottom View



PSU (DC) – Side View



PSU (DC) – Side View



**PSU (DC) – Uncover View** 



PSU (DC) – Main Board Top View



PSU (DC) - Main Board Bottom View



**PSU (DC) – Power Module View** 



PSU (DC) -Power Module label View



**BSCU - External View** 



## BSCU -Cover off View



**BSCU** – Main Board Top View



## **BSCU** – Main Board Bottom View



**BSCU – Sub Board 1 Top View** 



**BSCU – Sub Board 1 Bottom View** 



BSCU – Sub Board 2 Top View



**BSCU – Sub Board 2 Bottom View** 



CHU – Top View



CHU – Bottom View



CHU – Side View



CHU – Side View



**CHU –Port View** 



CHU – Uncover View



CHU –Receiver Board Top View



**CHU – Receiver Board Bottom View** 



CHU –Receiver Board Unshielded Top View



CHU – Receiver Board Unshielded Bottom View



CHU – Main Control Board Top View



CHU – Main Control Board Top View



CHU -Minor Control Board Top View



CHU – Minor Control Board Bottom View



CHU –Transmitter Board Top View



CHU – Transmitter Board Unshielded Top View



**CH