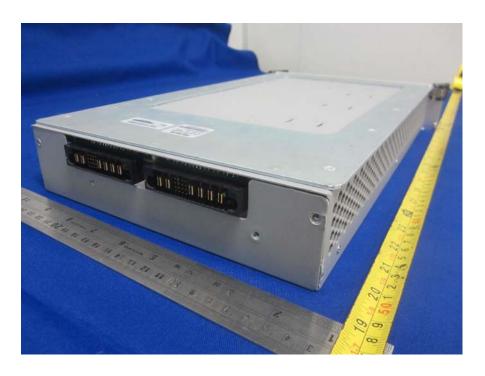

## **EXHIBIT C - EUT INTERNAL PHOTOGRAPHS**

PSU (AC) – Top View

PSU (AC) – Uncover View

PSU (AC) – LED Board View

**PSU (AC) – Power Module View** 

PSU (AC) –Main Board Top View

PSU (AC) – Main Board Bottom View