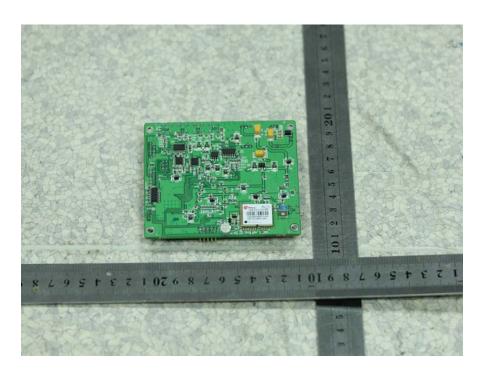

CHU – Main Control Board Top View

CHU -Minor Control Board Top View

CHU – Minor Control Board Bottom View

CHU –Transmitter Board Top View

CHU – Transmitter Board Unshielded Top View

**CHU – Transmitter Board Bottom View** 

**CHU –RF Module View** 

EIB – External View

FAN – External View