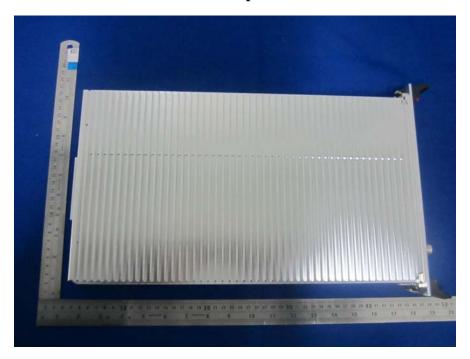

PSU (DC) – Top View

PSU (DC) – Bottom View

PSU (DC) – Side View

PSU (DC) – Side View

**PSU (DC) – Uncover View** 

PSU (DC) – Main Board Top View

PSU (DC) - Main Board Bottom View

**PSU (DC) – Power Module View** 