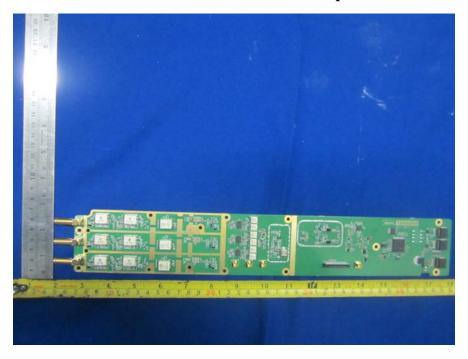

CHU – Main Control Board Top View

CHU -Minor Control Board Top View

CHU – Minor Control Board Bottom View

CHU –Transmitter Board Top View

CHU – Transmitter Board Unshielded Top View

**CHU – Transmitter Board Bottom View** 