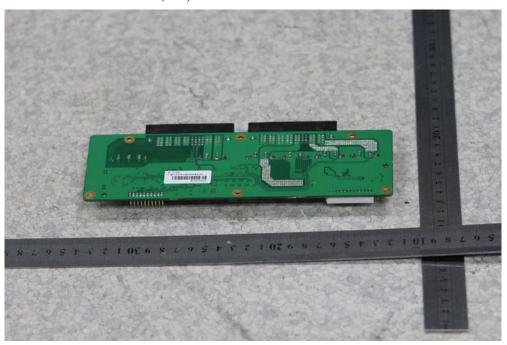

## **BSCU** – Main Board Bottom View

**BSCU – Sub Board 1 Top View** 

**BSCU – Sub Board 1 Bottom View** 

BSCU – Sub Board 2 Top View

**BSCU – Sub Board 2 Bottom View** 

CHU – Top View

CHU – Bottom View

CHU – Side View