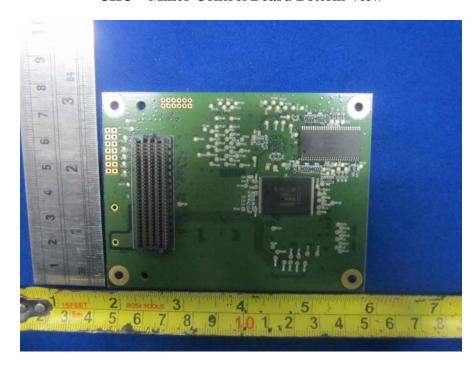

## **EXHIBIT C - EUT INTERNAL PHOTOGRAPHS**

PSU (AC) – Top View

PSU (AC) – Uncover View

PSU (AC) – LED Board View

**PSU (AC) – Power Module View** 

PSU (AC) –Main Board Top View

PSU (AC) – Main Board Bottom View