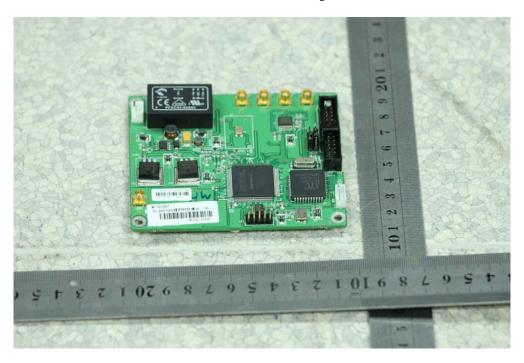

CHU – Side View

**CHU –Port View** 

CHU – Uncover View

CHU –Receiver Board Top View

**CHU – Receiver Board Bottom View** 

CHU –Receiver Board Unshielded Top View

CHU – Receiver Board Unshielded Bottom View

CHU – Main Control Board Top View

CHU – Main Control Board Top View

CHU -Minor Control Board Top View

CHU – Minor Control Board Bottom View

CHU –Transmitter Board Top View

CHU – Transmitter Board Unshielded Top View

**CHU – Transmitter Board Bottom View** 