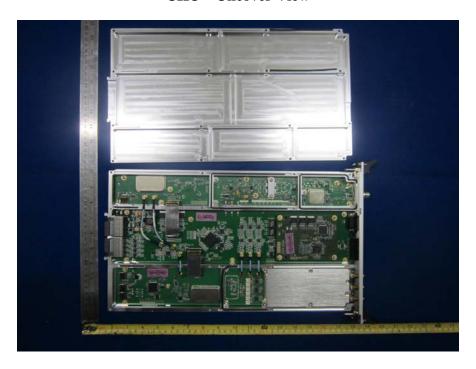

## BSCU -Cover off View

**BSCU** – Main Board Top View

## **BSCU** – Main Board Bottom View

**BSCU – Sub Board 1 Top View** 

**BSCU – Sub Board 1 Bottom View** 

BSCU – Sub Board 2 Top View

**BSCU – Sub Board 2 Bottom View** 

CHU – Top View

CHU – Bottom View

CHU – Side View