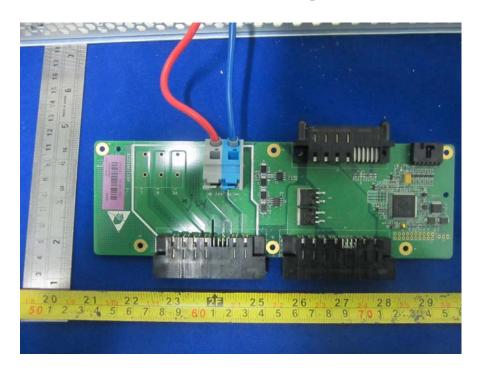

PSU (DC) – Top View

PSU (DC) – Bottom View

PSU (DC) – Side View

PSU (DC) – Side View

**PSU (DC) – Uncover View** 

PSU (DC) – Main Board Top View

PSU (DC) - Main Board Bottom View

**PSU (DC) – Power Module View** 