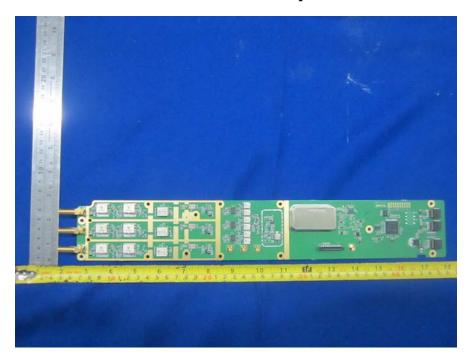

CHU – Main Control Board Top View

CHU -Minor Control Board Top View

CHU – Minor Control Board Bottom View

CHU –Transmitter Board Top View

CHU – Transmitter Board Unshielded Top View

**CHU – Transmitter Board Bottom View** 