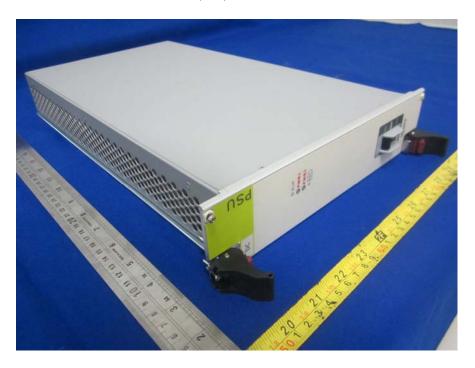

PSU (DC) – Top View

PSU (DC) – Bottom View

PSU (DC) – Side View

PSU (DC) – Side View

**PSU (DC) – Uncover View** 

PSU (DC) – Main Board Top View

PSU (DC) - Main Board Bottom View

**PSU (DC) – Power Module View** 