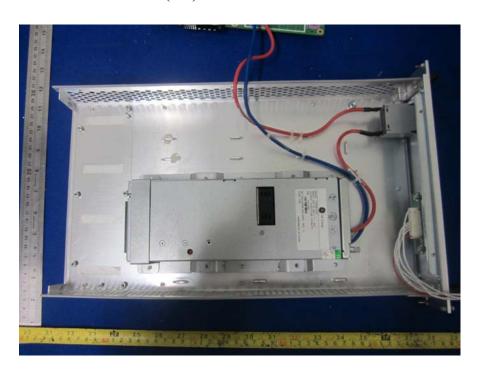

PSU (DC) – Top View

PSU (DC) – Bottom View

PSU (DC) – Side View

PSU (DC) – Side View

**PSU (DC) – Uncover View** 

PSU (DC) – Main Board Top View

PSU (DC) - Main Board Bottom View

**PSU (DC) – Power Module View** 