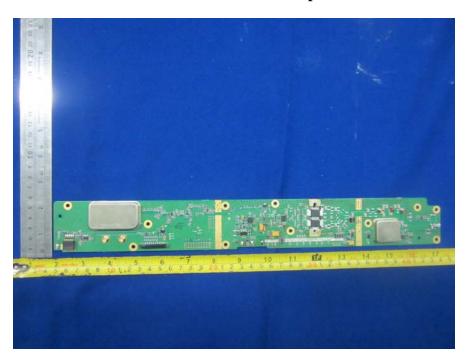

## **BSCU** – Main Board Bottom View

**BSCU – Sub Board 1 Top View** 

**BSCU – Sub Board 1 Bottom View** 

BSCU – Sub Board 2 Top View

**BSCU – Sub Board 2 Bottom View** 

CHU – Top View

CHU – Bottom View

CHU – Side View