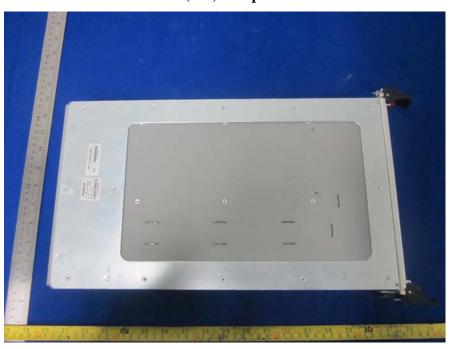

PSU (DC) -Power Module label View

**BSCU - External View** 

## BSCU -Cover off View

**BSCU** – Main Board Top View