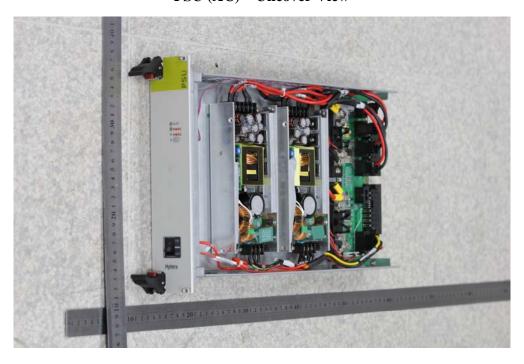

## **EXHIBIT C - EUT INTERNAL PHOTOGRAPHS**

PSU (AC) – Top View

PSU (AC) – Uncover View

PSU (AC) – LED Board View

**PSU (AC) – Power Module View** 

PSU (AC) –Main Board Top View

PSU (AC) – Main Board Bottom View