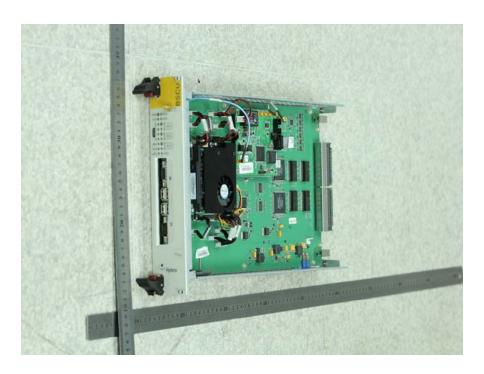

## BSCU -Cover off View

**BSCU** – Main Board Top View

## **BSCU** – Main Board Bottom View

**BSCU – Sub Board 1 Top View** 

**BSCU – Sub Board 1 Bottom View** 

BSCU – Sub Board 2 Top View

**BSCU – Sub Board 2 Bottom View** 

CHU – Top View

CHU – Bottom View

CHU – Side View