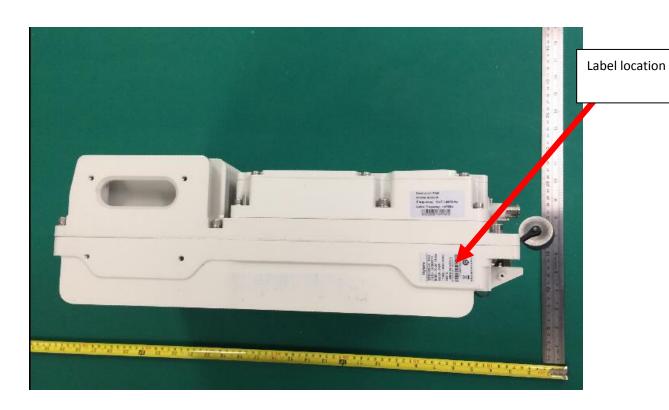

## 800MHz Radio Remote Unit

Model: RRU3800F080

TX Power: 2\*40W

FCC ID: YAM-RRU3800F080

IC: 8913A-RRU3800F080

Item Number

This device complies with part15 of the FCC Rules. Operation is subject to the following two conditions:

Hytera Communications Corporation Limited.

Hytera Tower, Hi-Tech Industrial Park North, 9108# Beihuan Road, Nanshan District, Shenzhen, People's Republic of China

Size: 39.5mm\*27.5mm