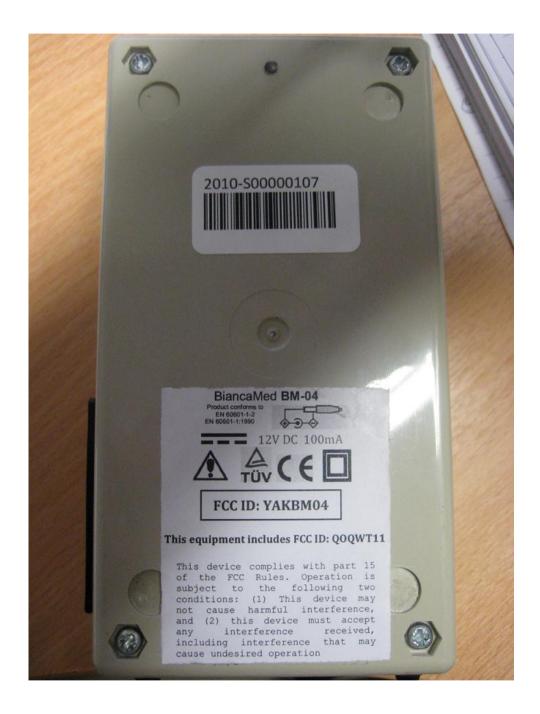

## This equipment includes FCC ID: QOQWT11

This device complies with part 15 of the FCC Rules. Operation is subject to the following two conditions: (1) This device may not cause harmful interference, and (2) this device must accept any interference received, including interference that may cause undesired operation

| BiancaMed LIMITED |         |                        | Confidential |   |
|-------------------|---------|------------------------|--------------|---|
| Doc.              | BM04.3I | DOC                    |              |   |
| Title             | SleepMi | nder Device Rear Label |              |   |
| Revision          | Date    | Nature of revision     | Autho        | r |
|                   |         |                        |              |   |
|                   |         |                        |              |   |
|                   |         |                        |              |   |

## **Label Location**