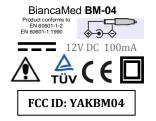

## This equipment includes FCC ID: QOQWT11

This device complies with part 15 of the FCC Rules. Operation is subject to the following two conditions: (1) This device may not cause harmful interference, and (2) this device must accept any interference received, including interference that may cause undesired operation

| BiancaMed LIMITED |         |                        | Confidential |   |
|-------------------|---------|------------------------|--------------|---|
| Doc.              | BM04.3I | DOC                    |              |   |
| Title             | SleepMi | nder Device Rear Label |              |   |
| Revision          | Date    | Nature of revision     | Autho        | r |
|                   |         |                        |              |   |
|                   |         |                        |              |   |
|                   |         |                        |              |   |