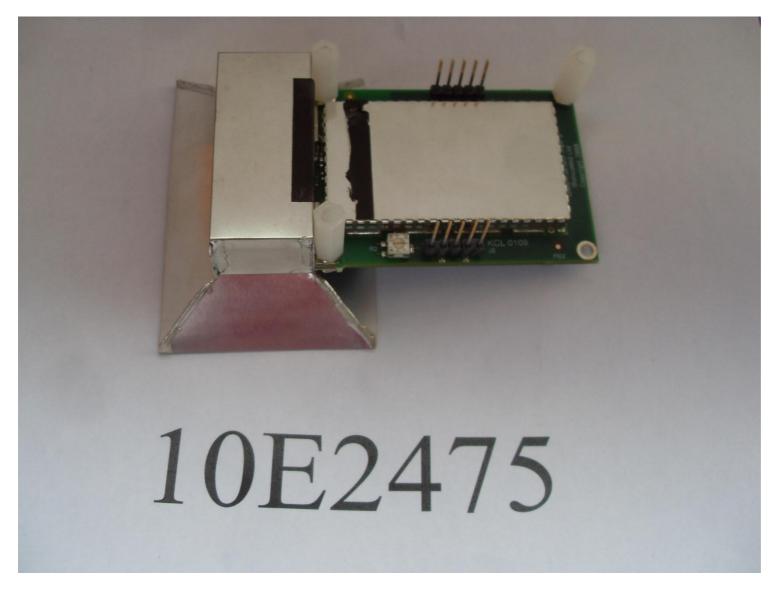

### Page 9 of 21

Figure 6: Rear view of antenna module

Page 10 of 21

Figure 7: Main PCB

Page 11 of 21

Figure 8: Top View Main PCB

Page 12 of 21

Figure 9: View of 5.8 GHz transmitter assembly with cover removed