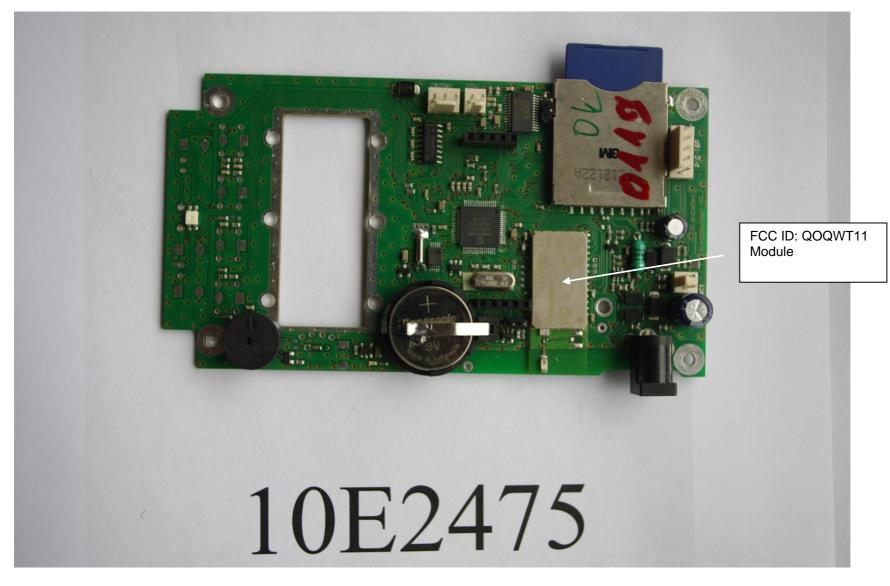

### Page 9 of 21

Figure 6: Rear view of antenna module

Page 10 of 21

Figure 7: Main PCB

Page 11 of 21

Figure 8: Top View Main PCB

Page 12 of 21

Figure 9: View of 5.8 GHz transmitter assembly with cover removed