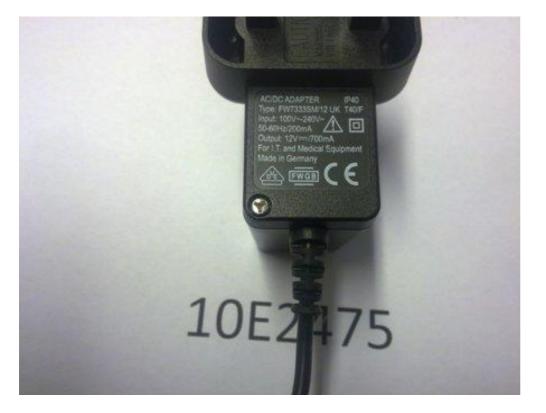

#### Page 20 of 21

Figure 17: Side view of Enclosure

Page 21 of 21

Figure 18: Power supply