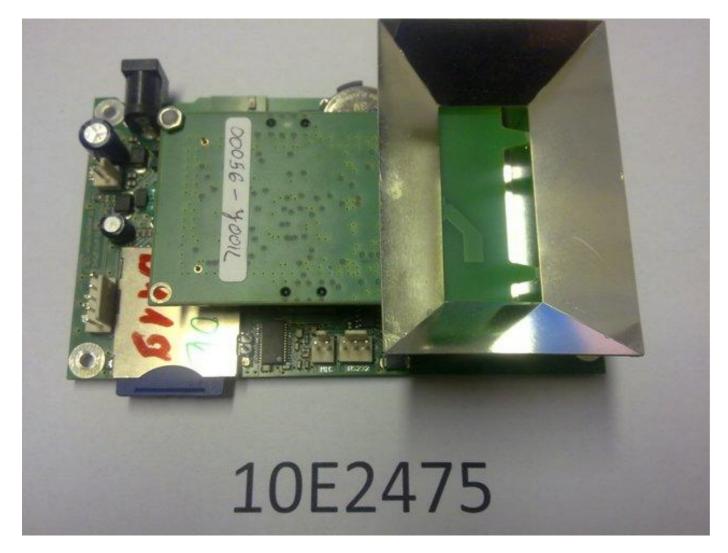

### Page 9 of 21

Figure 6: Rear view of antenna module

Page 10 of 21

Figure 7: Main PCB

Page 11 of 21

Figure 8: Top View Main PCB

Page 12 of 21

Figure 9: View of 5.8 GHz transmitter assembly with cover removed