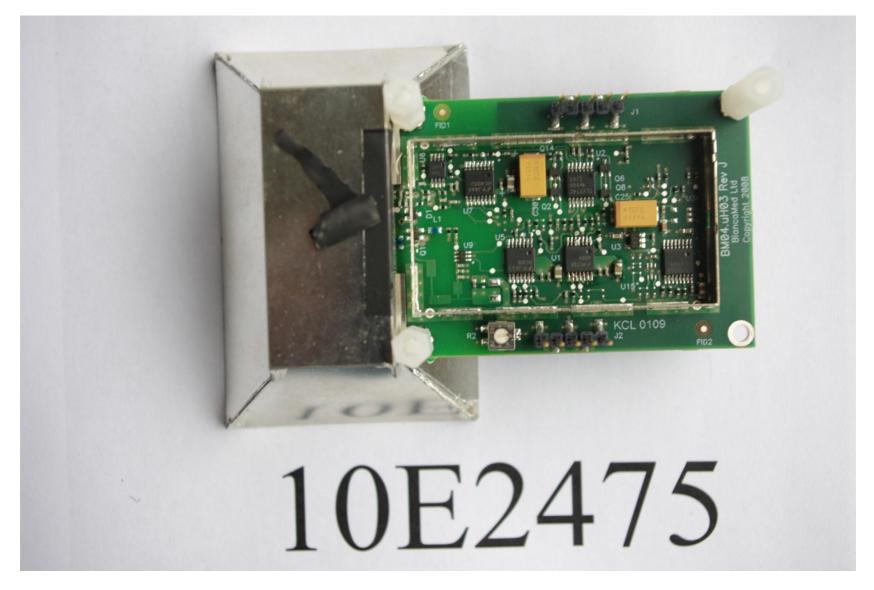

### Page 9 of 21

Figure 6: Rear view of antenna module

Page 10 of 21

Figure 7: Main PCB

Page 11 of 21

Figure 8: Top View Main PCB

Page 12 of 21

Figure 9: View of 5.8 GHz transmitter assembly with cover removed