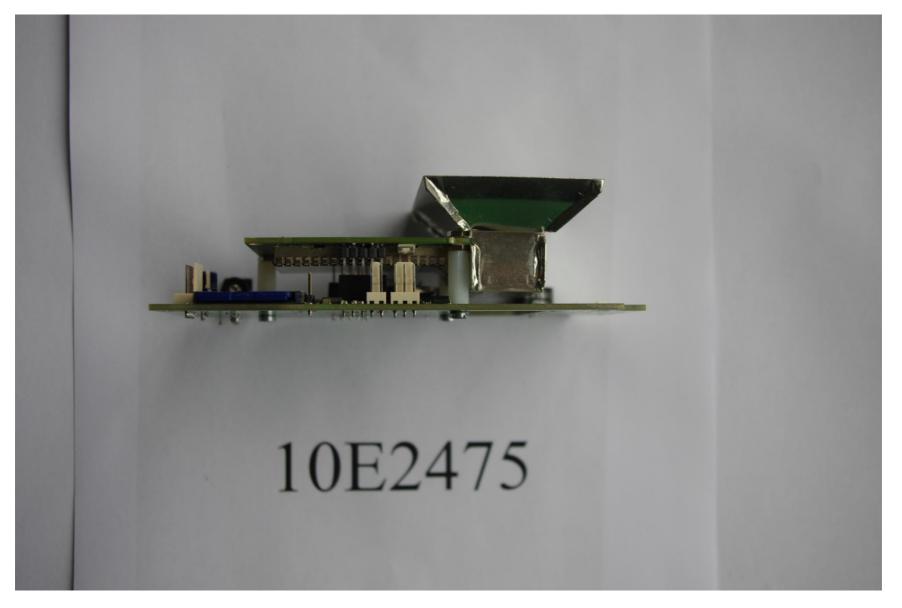

Figure 10: Front view of Transmitter Module

Page 14 of 21

Figure 11: Side View of transmitter module

Page 15 of 21

Figure 12: Side View of transmitter Module

Page 16 of 21

Figure 13: Rear view of Enclosure

Page 17 of 21