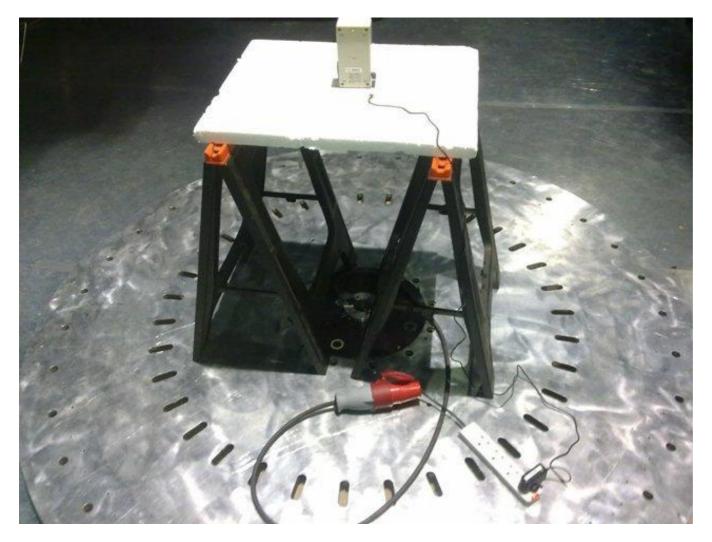

# Page 5 of 21

Figure 2: Turntable

Page 6 of 21

Figure 3: Internal Front View

Page 7 of 21

Figure 4: Removed from enclosure

Page 8 of 21

Figure 5: Disassembled view