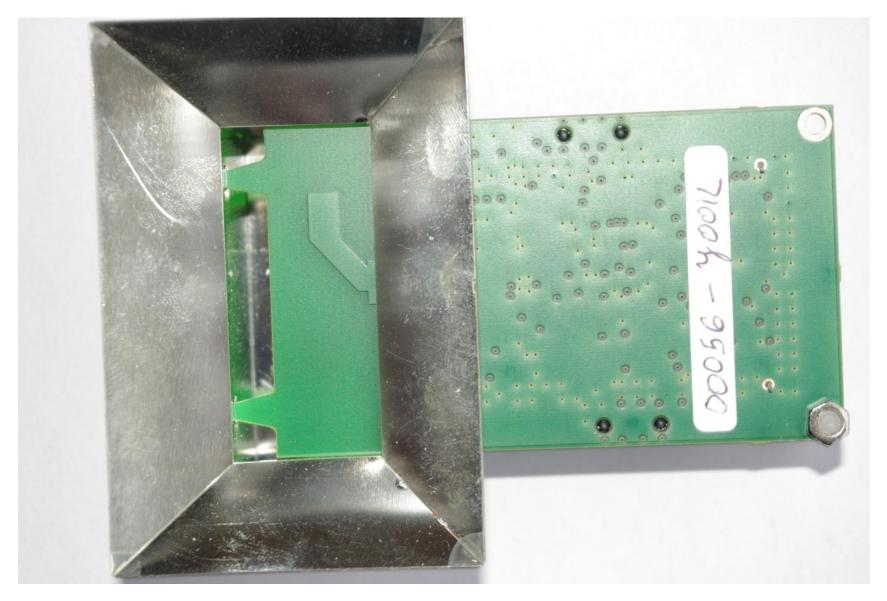

### Page 9 of 21

Figure 6: Rear view of antenna module

Page 10 of 21

Figure 7: Main PCB

Page 11 of 21

Figure 8: Top View Main PCB

Page 12 of 21

Figure 9: View of 5.8 GHz transmitter assembly with cover removed