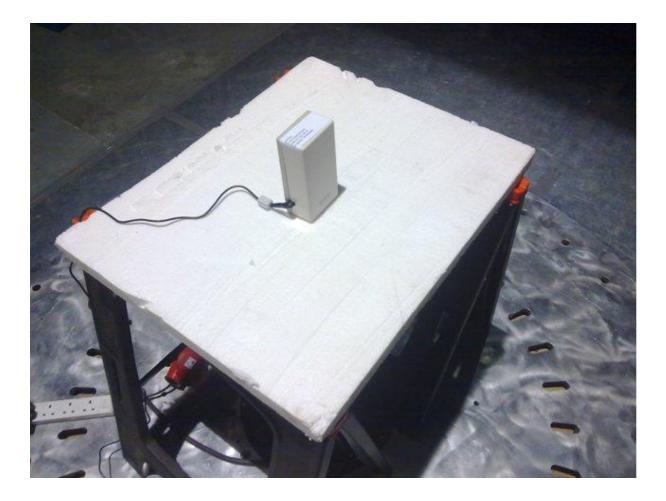

Engineering Ireland Ltd Ratoath Road Ashbourne Co. Meath FCC Site Registration: 92592 Industry Canada Assigned Code: 8517A

Date

26<sup>th</sup> April 2010

FCC EQUIPMENT AUTHORISATION Test Report

> EUT Description Motion Sensor

John the anley Authorised:

Page 2 of 21

# Exhibit B – Photographs

Page 3 of 21

## Exhibit A – Technical Report

#### Biancamed Ltd., Sleepminder Motion Sensor

### Applicant Name and Address

The system covered under this authorisation report was designed, manufactured and assembled by Biancamed Ltd. The company's full name and mailing address is given below:

#### BiancaMed Limited, NovaUCD, Belfield Innovation Park, Dublin 4, Ireland.

#### Model Name

The model number for the EUT covered under this application report is:

#### Sleepminder

Page 4 of 21



Figure 1: EUT on turntable

# Page 5 of 21



Figure 2: Turntable

Page 6 of 21



Figure 3: Internal Front View

Page 7 of 21



Figure 4: Removed from enclosure

Page 8 of 21



Figure 5: Disassembled view

### Page 9 of 21



Figure 6: Rear view of antenna module

Page 10 of 21



Figure 7: Main PCB

Page 11 of 21



Figure 8: Top View Main PCB

Page 12 of 21



Figure 9: View of 5.8 GHz transmitter assembly with cover removed





Figure 10: Front view of Transmitter Module

Page 14 of 21



Figure 11: Side View of transmitter module

Page 15 of 21



Figure 12: Side View of transmitter Module

Page 16 of 21



Figure 13: Rear view of Enclosure

Page 17 of 21



Figure 14: Side View of Enclosure

Page 18 of 21



Figure 15: Bottom View of Enclosure

Page 19 of 21



Figure 16: Top vi