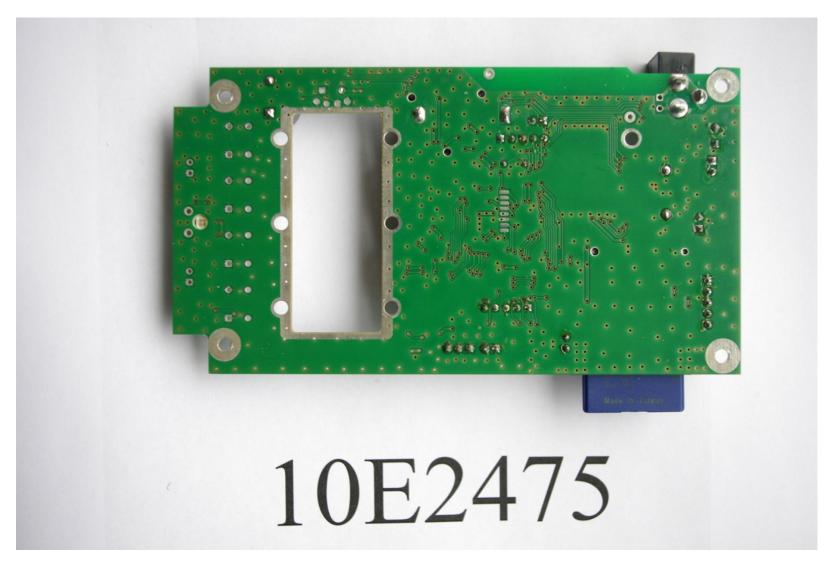

### Page 9 of 21

Figure 6: Rear view of antenna module

Page 10 of 21

Figure 7: Main PCB

Page 11 of 21

Figure 8: Top View Main PCB

Page 12 of 21

Figure 9: View of 5.8 GHz transmitter assembly with cover removed