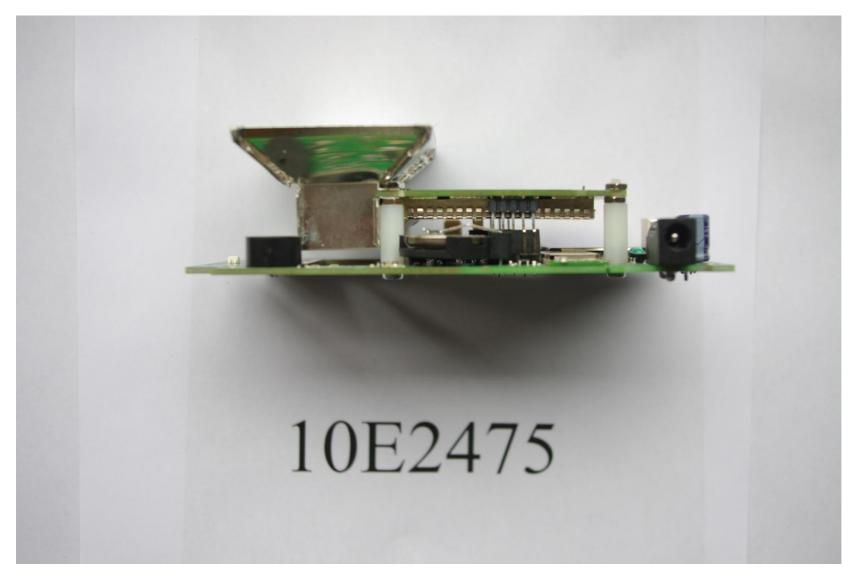

Figure 10: Front view of Transmitter Module

Page 14 of 21

Figure 11: Side View of transmitter module

Page 15 of 21

Figure 12: Side View of transmitter Module

Page 16 of 21

Figure 13: Rear view of Enclosure

Page 17 of 21