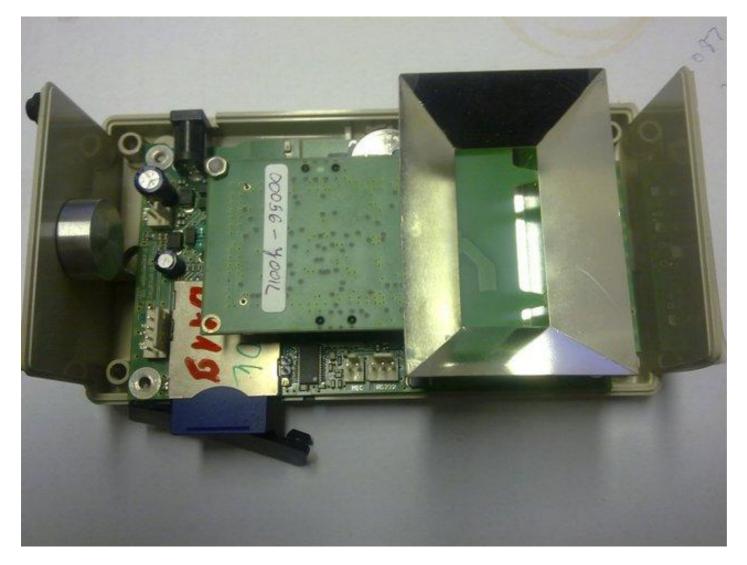

# Page 5 of 21

Figure 2: Turntable

Page 6 of 21

Figure 3: Internal Front View

Page 7 of 21

Figure 4: Removed from enclosure

Page 8 of 21

Figure 5: Disassembled view