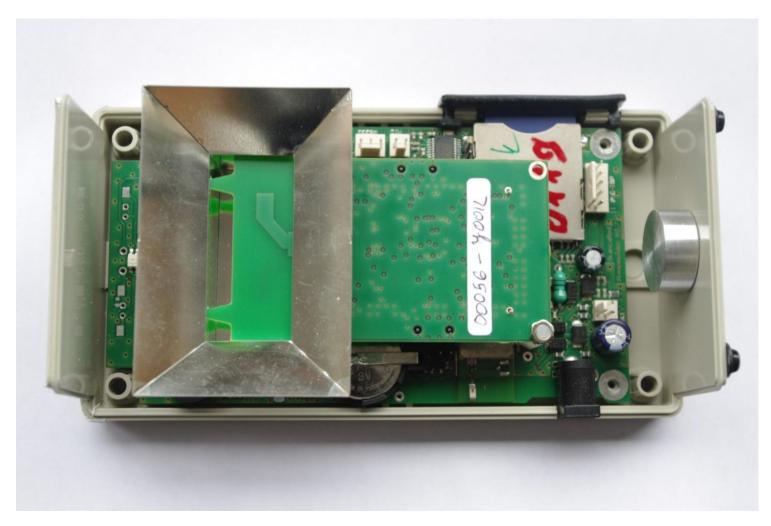

# Page 5 of 21

Figure 2: Turntable

Page 6 of 21

Figure 3: Internal Front View

Page 7 of 21

Figure 4: Removed from enclosure

Page 8 of 21

Figure 5: Disassembled view