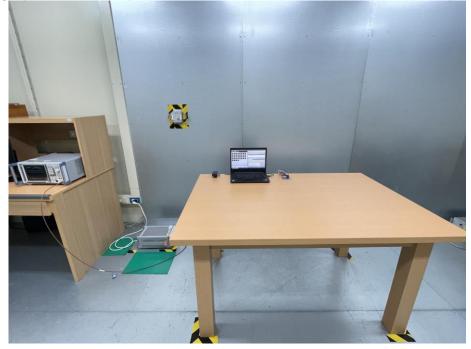

### Photograph 7: Test Setup for Spurious Emissions (Back View 4)

Photograph 8: Test Setup for Mains Conducted Emissions (Front View)