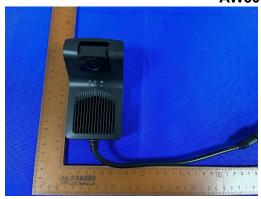

## **Product Similarity Declaration**

Product name: Smart AI Camera Model name: AW500, AW400

FCC ID: YA7-AW500

We (**ATrack Technology Inc.**) hereby state that all the models are electrical identical including the same software parameter and hardware design (i.e., circuit design, PCB Layout, RF module/circuit, antenna type(s) and antenna location, components on PCB, etc.,), same mechanical structure and design (including product enclosure, materials, etc.,), The only difference is that the model name AW500 comes with a detachable LTE communication module, while the AW400 does not).

Demonstrate the detail (descriptions and pictures) as to the difference list above.

AW500

AW400