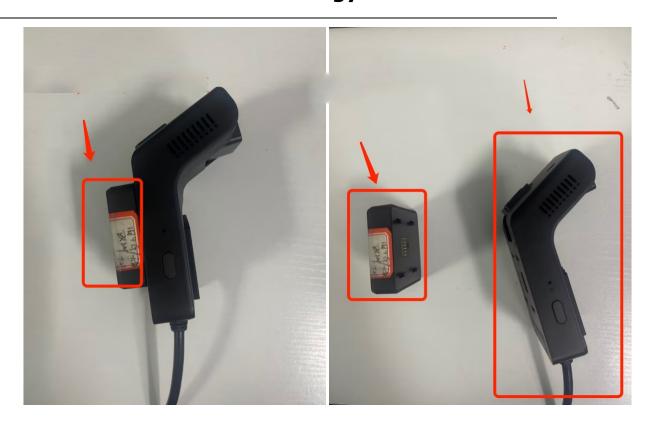

## **Product Similarity Declaration**

Product name: Smart AI Camera Model name: AW500, AW400

FCC ID: YA7-AW500

We (**ATrack Technology Inc.**) hereby state that all the models are electrical identical including the same software parameter and hardware design (i.e., circuit design, PCB Layout, RF module/circuit, antenna type(s) and antenna location, components on PCB, etc.,), same mechanical structure and design (including product enclosure, materials, etc.,), The only difference is that the model name AW500 comes with a detachable LTE communication module, while the AW400 does not).

Demonstrate the detail (descriptions and pictures) as to the difference list above.

AW500

AW400