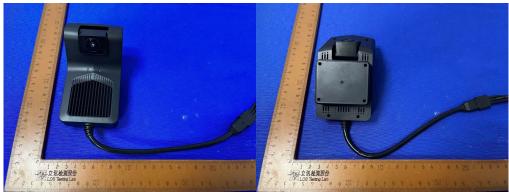

## **Product Similarity Declaration**

Product name: Smart AI Camera Model name: AW500, AW400

FCC ID: YA7-AW500

We (**ATrack Technology Inc.**) hereby state that all the models are electrical identical including the same software parameter and hardware design (i.e., circuit design, PCB Layout, RF module/circuit, antenna type(s) and antenna location, components on PCB, etc.,), same mechanical structure and design (including product enclosure, materials, etc.,), The only difference is that the model name AW500 comes with a detachable LTE communication module, while the AW400 does not).

Demonstrate the detail (descriptions and pictures) as to the difference list above.

AW500

AW400