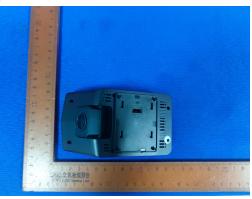

## **Product Similarity Declaration**

Product name: Smart AI Camera Model name: AW500, AW400

FCC ID: YA7-AW500

We (**ATrack Technology Inc.**) hereby state that all the models are electrical identical including the same software parameter and hardware design (i.e., circuit design, PCB Layout, RF module/circuit, antenna type(s) and antenna location, components on PCB, etc.,), same mechanical structure and design (including product enclosure, materials, etc.,), The only difference is that the model name AW500 comes with a detachable LTE communication module, while the AW400 does not).

Demonstrate the detail (descriptions and pictures) as to the difference list above.

AW500

AW400