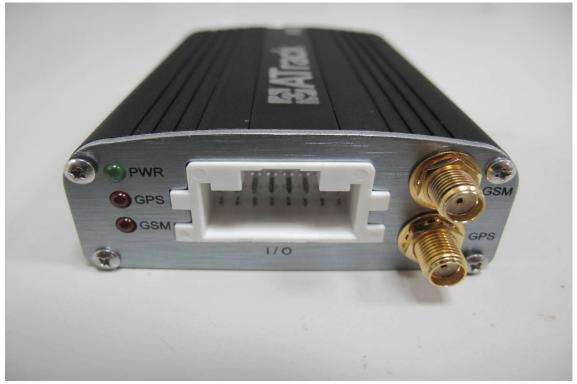

f (886-2) 2298-0488 t (886-2) 2299-3279 www.tw.sgs.com

Member of SGS Group

Side View of EUT – 2

**GPS** Antenna

Unless otherwise stated the results shown in this test report refer only to the sample(s) tested and such sample(s) are retained for 90 days only. Unless otherwise stated the results shown in this test report refer only to the sample(s) tested and such sample(s) are retained for 90 days only. 除非另有說明,此報告結果僅對測試之樣品負責,同時此樣品僅保留90天。本報告未經本公司書面許可,不可部份複製。 This document is issued by the Company subject to its General Conditions of Service printed overleaf, available on request or accessible at <u>www.sgs.com/terms\_and\_conditions.htm</u> and, for electronic format documents, subject to Terms and Conditions for Electronic Documents at <u>www.sgs.com/terms\_e-document.htm</u>. Attention is drawn to the limitation of liability, indemnification and jurisdiction issues defined therein. Any holder of this document is advised that information contained hereon reflects the Company's findings at the time of its intervention only and within the limits of Client's instructions, if any. The Company's sole responsibility is to its Client and this document document documents a transaction documents. This document cannot be reproduced except in full, without prior written approval of the Company. Any unauthorized alteration, forgery or falsifi-cation of the content or appearance of this document is unlawful and offenders may be prosecuted to the fullest extent of the law. SGS Taiwan Ltd. No.134, Wu Kung Road, Wuku Industrial Zone, Taipei County, Taiwan /台北縣五股工業區五工路 134 號