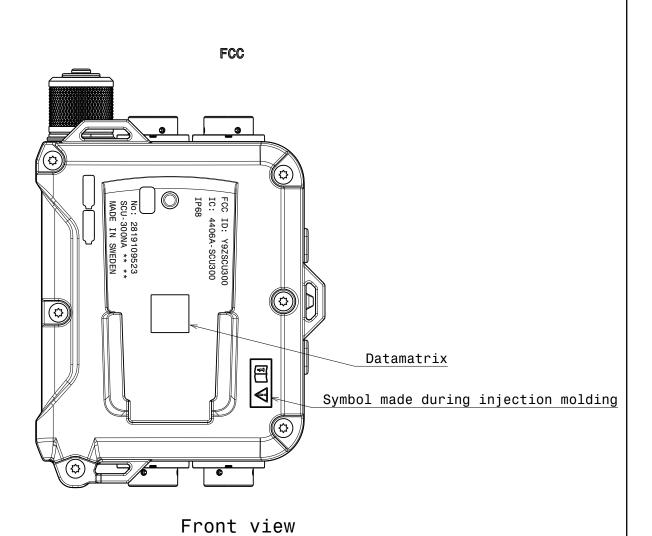

|                                                                                                                                                              | Material .                |               |          | First revision <i>THPU</i> | engineered<br>2019-09-12 |
|--------------------------------------------------------------------------------------------------------------------------------------------------------------|---------------------------|---------------|----------|----------------------------|--------------------------|
| 31                                                                                                                                                           | Doc Type, Doc Description |               |          | First revision checked 1   |                          |
| PELTOR **                                                                                                                                                    | Work instruction          |               |          | First revision checked 2   |                          |
| This document is our property and copyright subsists thereon. Without our written permission, it may not be                                                  | SCU-300NA **              |               |          |                            |                          |
| copied, disclosed or otherwise divulged<br>or made available to third parties, or<br>be used as a basis for production or<br>manufacture for others than us. | MARKING LAYOUT            |               |          | First revision checked 3   |                          |
|                                                                                                                                                              | Doc name<br>P190378       | Revision a.04 | Page (1) | First revision             | approved                 |