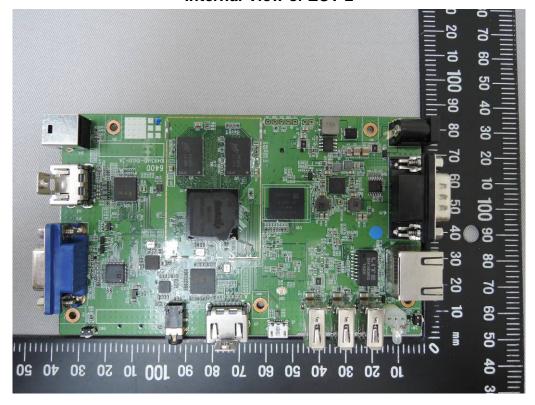

# Open View of EUT-2

Unless otherwise stated the results shown in this test report refer only to the sample(s) tested and such sample(s) are retained for 90 days only.

Unless otherwise stated the results shown in this test report refer only to the sample(s) tested and such sample(s) are retained for 90 days only. 