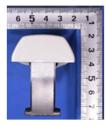

# Keyless Access with Push-Button Start System

Model: SU23S-1

#### External Photos: Antenna (TYPE 2)

Front

Rear

Тор

**Bottom** 

Left

Right

#### Note: