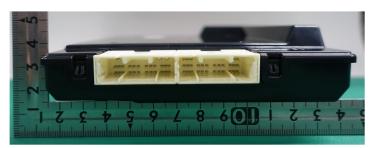

External Photos: Smart ECU 1/2



Front



Rear

Keyless Access with Push-Button Start System

Model: SU23S-1

External Photos: Smart ECU 2/2



Top



**Bottom** 



Right



Left

Note:

## Keyless Access with Push-Button Start System

Model: SU23S-1

External Photos: Antenna (TYPE 1 model 1)



Front



Rear



Top



**Bottom** 



Left



Right

Note:

## Keyless Access with Push-Button Start System

Model: SU23S-1

External Photos: Antenna (TYPE 1 model 2)



Front



Rear



Тор



**Bottom** 



Left



Right

Note:

# Keyless Access with Push-Button Start System

Model: SU23S-1

#### External Photos: Antenna (TYPE 2)



Front



Rear



Тор



**Bottom** 



Left



Right

#### Note: