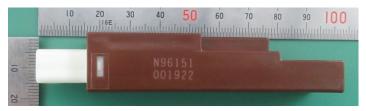

# Keyless Access with Push-Button Start System

Model: SU23S-1

#### External Photos: Antenna (TYPE 2)

Front

Rear

Тор

**Bottom** 

Left

Right

#### Note: