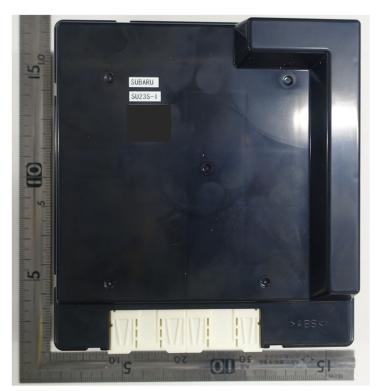

External Photos: Smart ECU 1/2

Front

Rear

Keyless Access with Push-Button Start System

Model: SU23S-1

External Photos: Smart ECU 2/2

Top

**Bottom** 