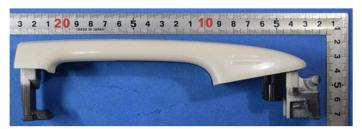

## Keyless Access with Push-Button Start System

Model: SU23S-1

External Photos: Antenna (TYPE 1 model 1)

Front

Rear

Top

**Bottom** 

Left

Right

Note: