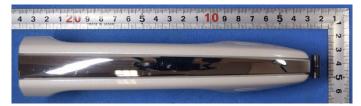

## Keyless Access with Push-Button Start System

Model: SU23S-1

External Photos: Antenna (TYPE 1 model 2)

Front

Rear

Тор

**Bottom** 

Left

Right

Note: