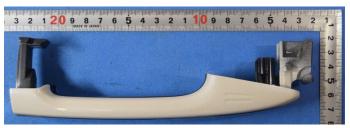

## Keyless Access with Push-Button Start System

Model: SU23S-1

External Photos: Antenna (TYPE 1 model 1)

Front

Rear

Top

**Bottom** 

Left

Right

Note: