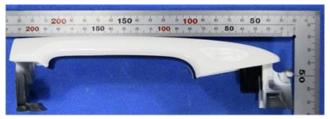

### External Photos: Antenna (TYPE 2)

Front

Rear

Top

**Bottom** 

Left

Right

### Note:

The outer appearance may be changed.