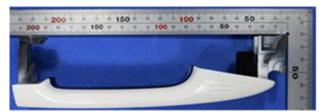

### External Photos: Antenna (TYPE 2)

Front

Rear

Top

**Bottom** 

Left

Right

### Note:

The outer appearance may be changed.