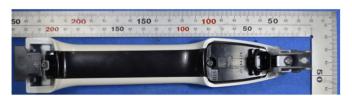

# External Photos: Antenna (TYPE 1 model 2)

Front

Rear

Тор

**Bottom** 

Left

Right

### Note:

The outer appearance may be changed.