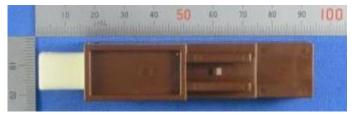

### External Photos: Antenna (TYPE 2)

Front

Rear

Top

**Bottom** 

Left

Right

### Note:

The outer appearance may be changed.