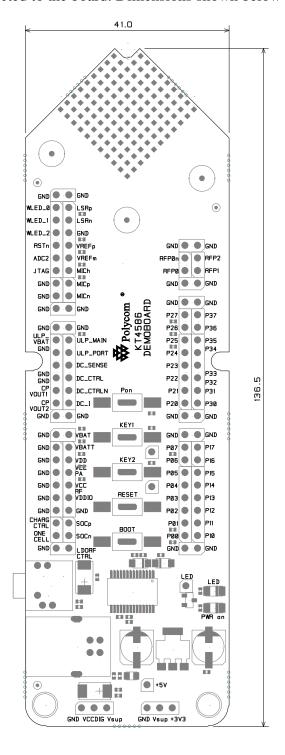

The demo-board used for the type approval of SC14CVMDECT represents the main board in the way that all connection lines from/to the module are available on the board. The module is placed on the demo-board in the same way as the OEM integrators are instructed to integrate the module on the main board of the end product.

The demo-board contains circuit for data communication to the module - used for preparation of the module before the test. During the test the module is battery powered without any other lines connected to the board. Dimensions shown below are in millimeters