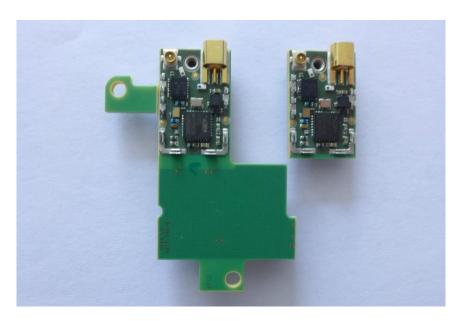

## Identical Declaration for ARRI EMIP400/EMIP400s

**Product name: ARRI Transceiver Module** 

Model no.: EMIP400, EMIP400s

FCC ID: Y7N-EMIP400

IC ID: 9482A-EMIP400

Due to the necessity to retrofit our new radio design to older devices we would like to certify our design in two variants. These variants differ only in the way the host is connected in baseband and how the modules are mounted to the host.

We would like to declare the two designs are electrically identical.

Top Layer of EMIP400(left) and EMIP400s (right)

Sincerely,

Vincent Lin / Director

DEKRA Testing and Certification Co., Ltd.