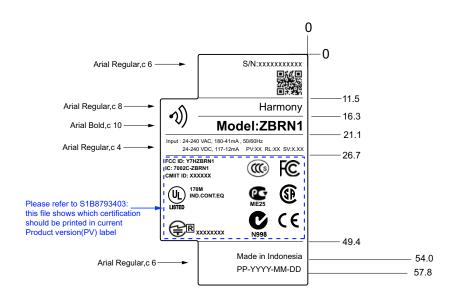

-Data matrix: 8B-01-1.0-12-40-12345P(PSN Requirements)

| 8B | 01 | 1.0 | 12   | 40   | 12345P                        |
|----|----|-----|------|------|-------------------------------|
| PN | PV | SV  | YEAR | WEEK | 12345-Serial Number<br>P-Pass |

-PP-YYYY-MM-DD

| PP                 | YYYY | MM    | DD  |  |
|--------------------|------|-------|-----|--|
| Manufacturing Code | Year | Month | Day |  |

|                                                                                                                                                                                                | <i>Scale:</i><br>1.000 | Tolerancing Standard :                                     |        |                                                     |                    | Units of measure :<br>millimeter |  |
|------------------------------------------------------------------------------------------------------------------------------------------------------------------------------------------------|------------------------|------------------------------------------------------------|--------|-----------------------------------------------------|--------------------|----------------------------------|--|
| Schneider<br>Gelectric                                                                                                                                                                         |                        | MP ZBRN1 SIDE PRODUCT LABEL<br>MP ZBRN1 SIDE PRODUCT LABEL |        |                                                     |                    |                                  |  |
|                                                                                                                                                                                                |                        | Number:                                                    |        |                                                     | Revision:          | Sheet:                           |  |
|                                                                                                                                                                                                |                        | S1B8793402                                                 |        |                                                     | 06                 | 1/1                              |  |
| All information and data contained in this document are the exclusive property of Schneider Electric<br>Industries SAS and may neither be used nor disclosed without its prior written consent |                        |                                                            | State: | Released for Manufacturing<br>Printed on 2013/02/01 |                    |                                  |  |
|                                                                                                                                                                                                |                        |                                                            |        |                                                     | Original format A4 |                                  |  |