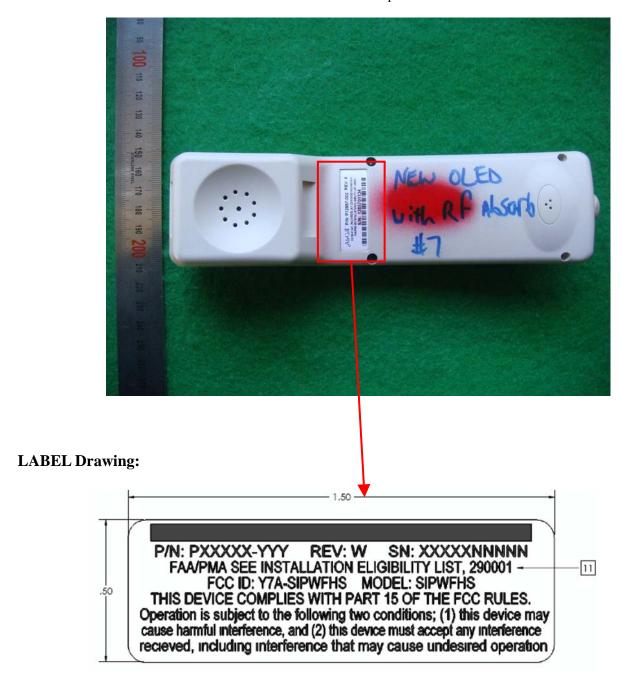

## **ID Label Location & Sample**

**LABEL LOCATION:** Label will be attached to the Rear of the product

1. THIS ASSEMBLY IS CONTROLLED AND MAINTAINED WITHIN THE AIRCELL CONFIGURATION MANAGEMENT DATABASE. THE COMPLETE DATA PACKAGE MAY INCLUDE ADDITIONAL DESIGN DATA NOT EXPLICITLY DESCRIBED ON THIS DRAWING.

2. ADD LABEL, ITEM 24, IN INDICATED AREA, AFTER PASSING AIRCELL TEST PROCEDURE, ITEM 102. LABEL TO INCLUDE PART NUMBER, REVISION, SERIAL NUMBER, AND BAR CODE OF SERIAL NUMBER.

3. SEE TABLE 1 FOR MASTER -xxx ASSEMBLY DEFINITION.