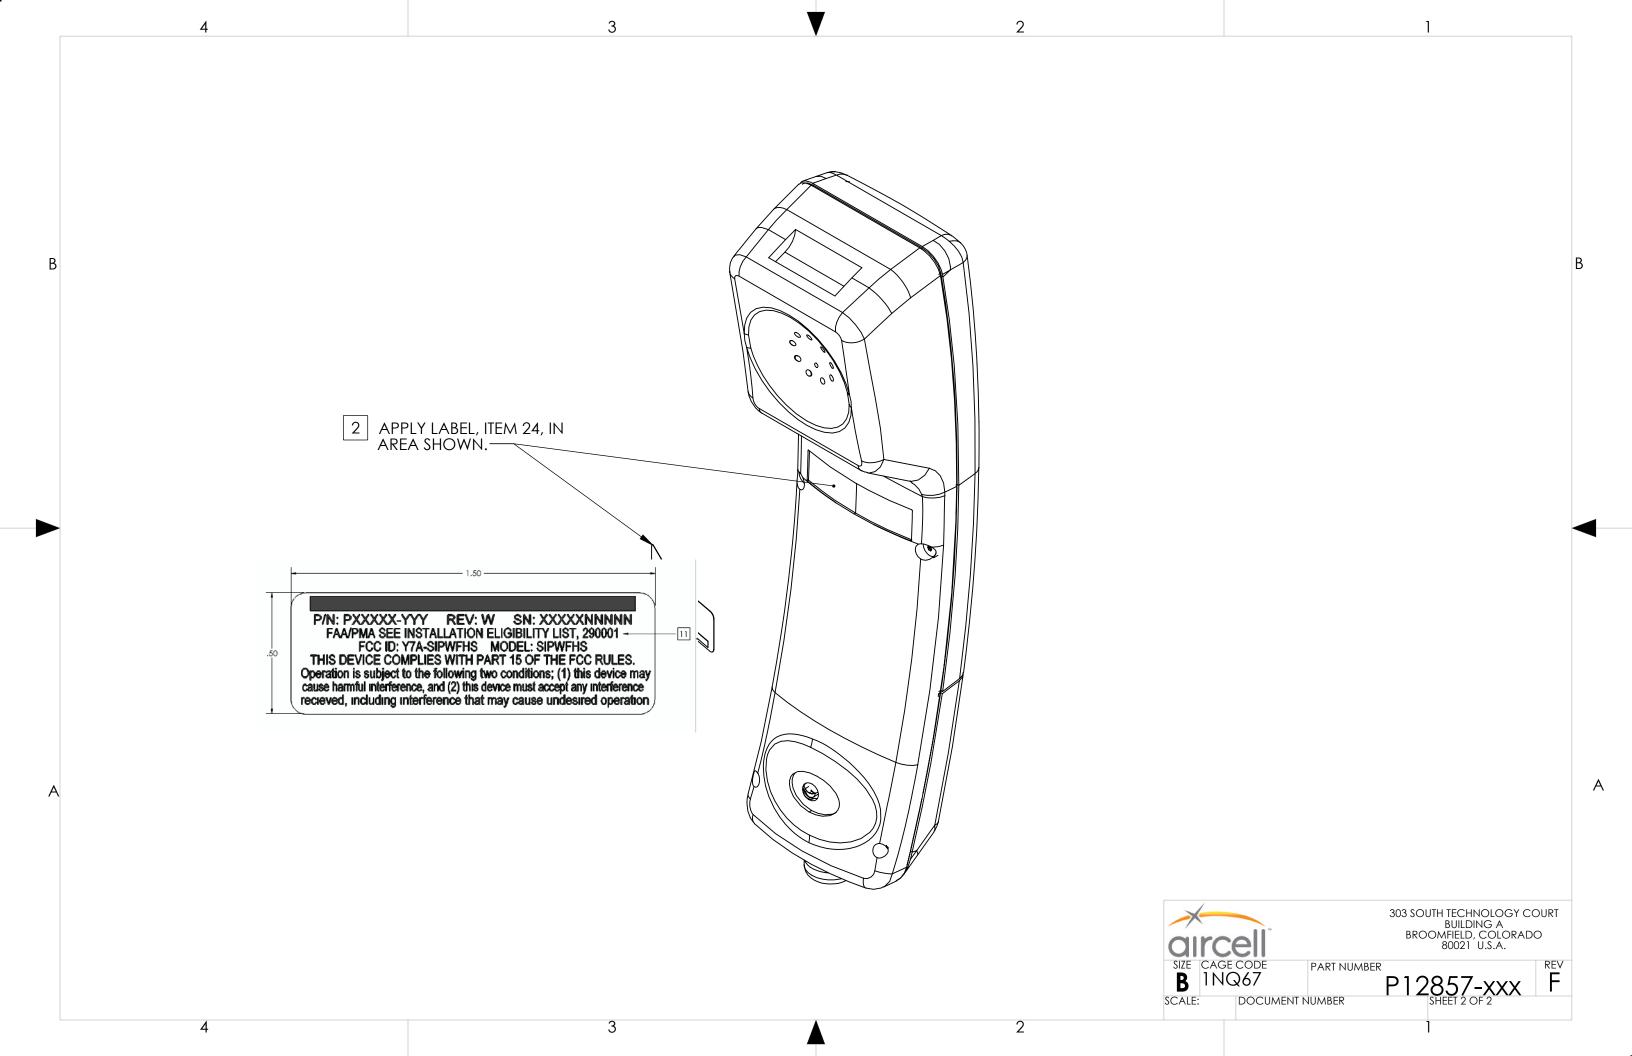

## **ID Label Location & Sample**

**LABEL LOCATION:** Label will be attached to the Rear of the product

1. THIS ASSEMBLY IS CONTROLLED AND MAINTAINED WITHIN THE AIRCELL CONFIGURATION MANAGEMENT DATABASE. THE COMPLETE DATA PACKAGE MAY INCLUDE ADDITIONAL DESIGN DATA NOT EXPLICITLY DESCRIBED ON THIS DRAWING.

2. ADD LABEL, ITEM 24, IN INDICATED AREA, AFTER PASSING AIRCELL TEST PROCEDURE, ITEM 102. LABEL TO INCLUDE PART NUMBER, REVISION, SERIAL NUMBER, AND BAR CODE OF SERIAL NUMBER.

3. SEE TABLE 1 FOR MASTER -xxx ASSEMBLY DEFINITION.