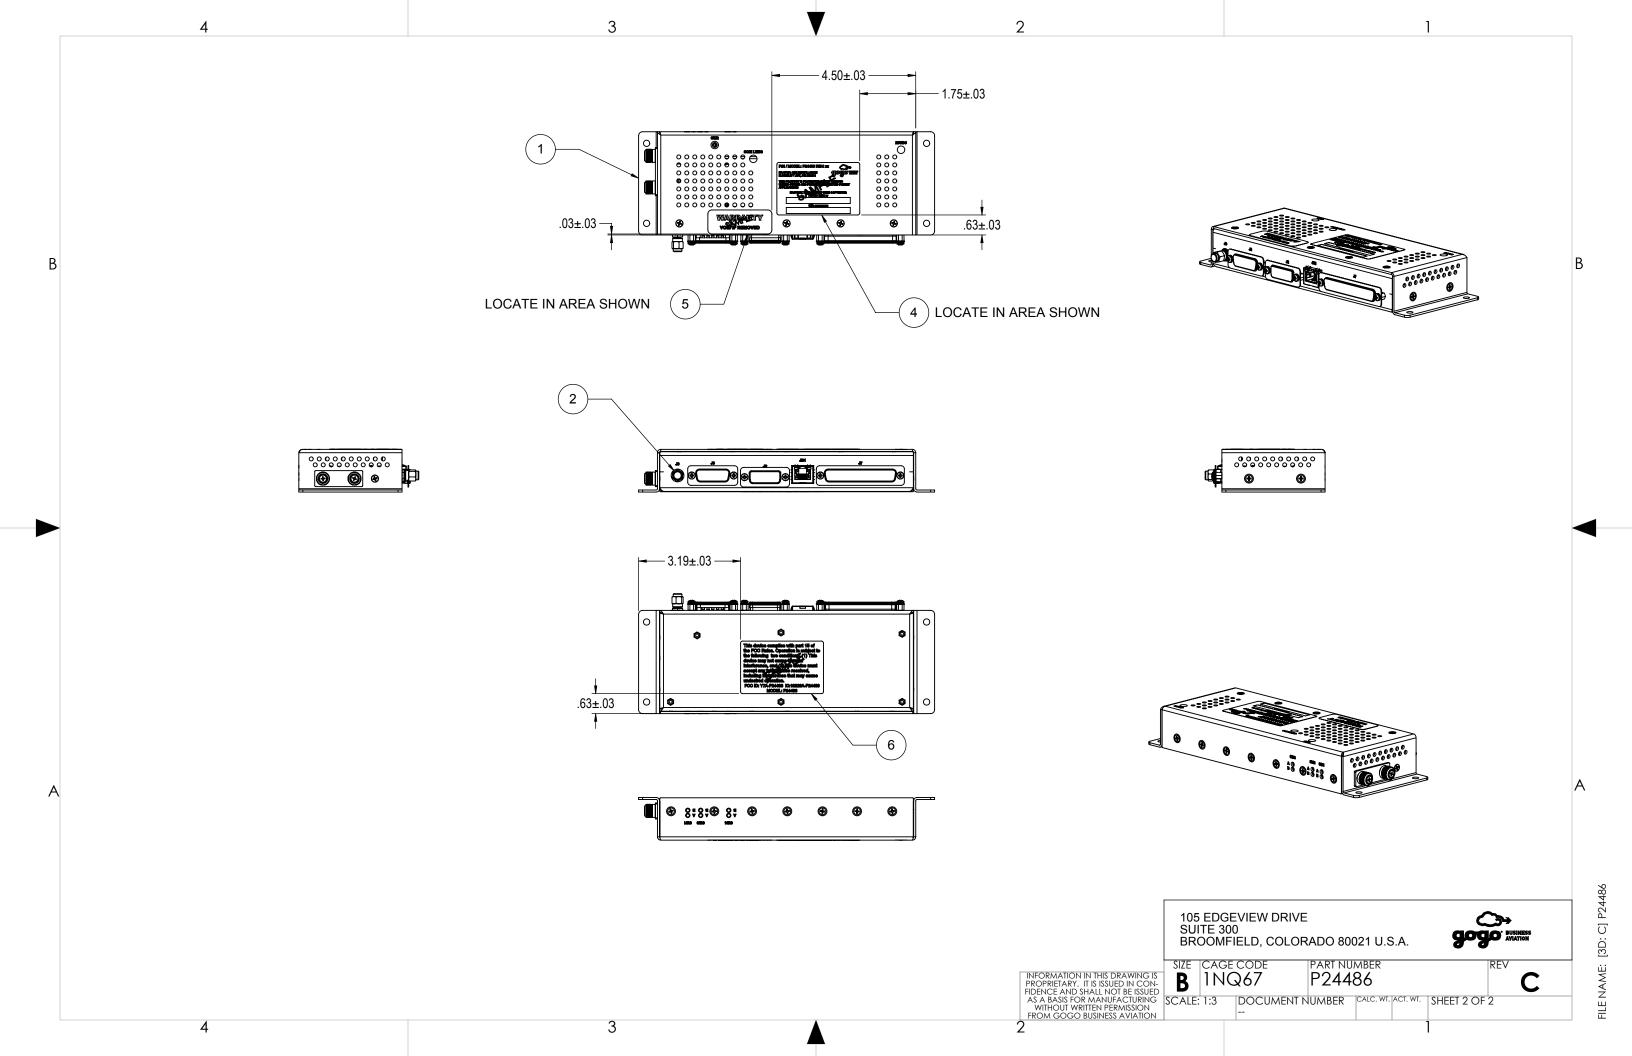

## NOTES:

- ASSEMBLY MUST BE FREE OF ALL FOREIGN MATERIALS.
- SEE D17113 FOR PHYSICAL AND INTERFACE INFORMATION.

| ITEM<br>NO. | QTY. | PART<br>NUMBER | DESCRIPTION                                               | *REVISION |
|-------------|------|----------------|-----------------------------------------------------------|-----------|
| 1           | 1    | P24487         | ASSEMBLY, GVPU                                            | A1        |
| 2           | 1    | P26546         | TERMINATOR, RP SMA, PLUG, 50 OHM                          | А         |
| 3           | 1    | P24488         | SOFTWARE, GVPU                                            | А         |
| 4           | 1    | P27804         | LABEL, PMA, PRODUCT ID, GVPU                              | А         |
| 5           | 1    | P25067         | LABEL, PRODUCT, WARRANTY VOID IF REMOVED                  | А         |
| 6           | 1    | P28889         | LABEL, FCC PART 15, GVPU                                  | А         |
| 100         | 0    | D18215         | AIRCRAFT ACCEPTANCE TEST PLAN, GOGO VIDEO PROCESSING UNIT | А         |
| 101         | 0    | D17113         | INTERFACE CONTROL DRAWING (ICD), GVPU                     | A1        |
| 9           | 1    | P28889         | LABEL, FCC PART 15, GVPU                                  | А         |

B 1NQ67

PART NUMBER P24486

DOCUMENT NUMBER | CALC. WT. | ACT. WT. | SHEET 1 OF 2

THIRD ANGLE PROJECTION

QUALITY
JOE WOJNIAK

INFORMATION IN THIS DRAWING IS
PROPRIETARY. IT IS ISSUED IN CONFIDENCE AND SHALL NOT BE ISSUED
AS A BASIS FOR MANUFACTURING
WITHOUT WRITTEN PERMISSION
FROM GOGO BUSINESS AVIATOIN