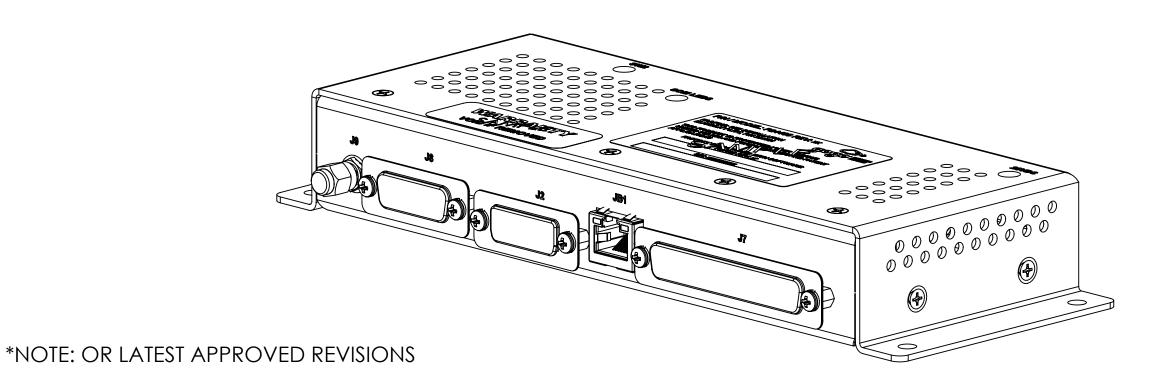

## NOTES:

- ASSEMBLY MUST BE FREE OF ALL FOREIGN MATERIALS.
- SEE D17113 FOR PHYSICAL AND INTERFACE INFORMATION.

| ITEM<br>NO. | QTY. | PART<br>NUMBER | DESCRIPTION                                               | *REVISION |
|-------------|------|----------------|-----------------------------------------------------------|-----------|
| 1           | 1    | P24487         | ASSEMBLY, GVPU                                            | A1        |
| 2           | 1    | P26546         | TERMINATOR, RP SMA, PLUG, 50 OHM                          | А         |
| 3           | 1    | P24488         | SOFTWARE, GVPU                                            | А         |
| 4           | 1    | P27804         | LABEL, PMA, PRODUCT ID, GVPU                              | А         |
| 5           | 1    | P25067         | LABEL, PRODUCT, WARRANTY VOID IF REMOVED                  | А         |
| 6           | 1    | P28889         | LABEL, FCC PART 15, GVPU                                  | А         |
| 100         | 0    | D18215         | AIRCRAFT ACCEPTANCE TEST PLAN, GOGO VIDEO PROCESSING UNIT | А         |
| 101         | 0    | D17113         | INTERFACE CONTROL DRAWING (ICD), GVPU                     | A1        |
| 9           | 1    | P28889         | LABEL, FCC PART 15, GVPU                                  | А         |