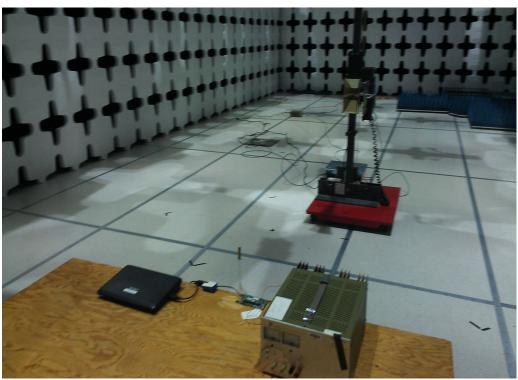

Conducted Emission Front View

Conducted Emission Back View

Radiated Emission Below 1 GHz Front View

Radiated Emission Below 1 GHz Back View

| Serial#: | Setup\_SL12021703-ACL-001\_FCC-IC |
| Issue Date | Jul 6<sup>th</sup>, 2012 |
| Page | 4 of 4 |
| www.siemic.com |