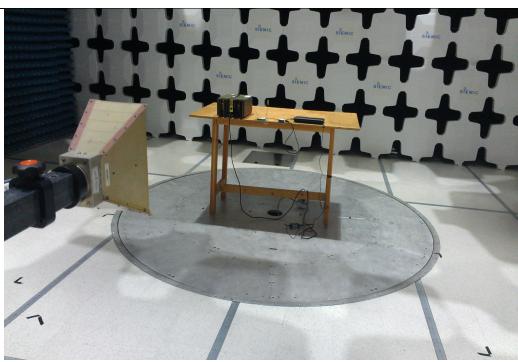

Conducted Emission Front View

Conducted Emission Back View

Radiated Emission Below 1 GHz Front View

Radiated Emission Below 1 GHz Back View

| Serial#: | Setup\_SL12021703-ACL-001\_FCC-IC |
| Issue Date | Jul 6<sup>th</sup>, 2012 |
| Page | 4 of 4 |
| www.siemic.com |