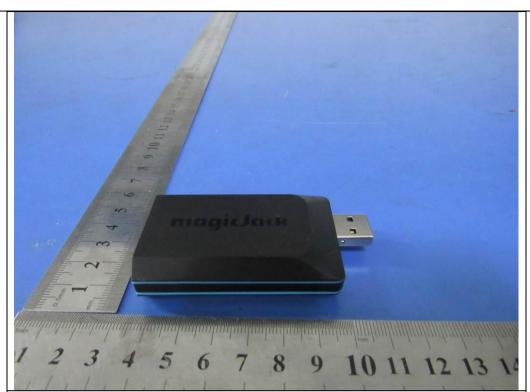

Front View of EUT

Rear View of EUT

| Test Report No. | 18020209-FCC-E |
|-----------------|----------------|
| Page            | 29 of 42       |

Top View of EUT

Bottom View of EUT

| Test Report No. | 18020209-FCC-E |
|-----------------|----------------|
| Page            | 30 of 42       |