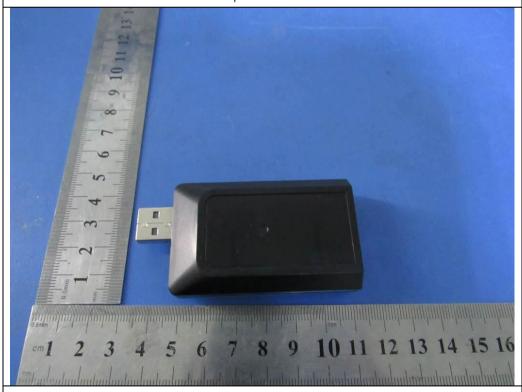

Front View of EUT

Rear View of EUT

| Test Report No. | 18020209-FCC-E |
|-----------------|----------------|
| Page            | 29 of 42       |

Top View of EUT

Bottom View of EUT

| Test Report No. | 18020209-FCC-E |
|-----------------|----------------|
| Page            | 30 of 42       |