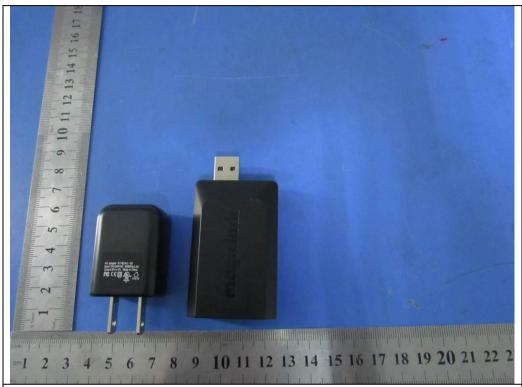

## Annex B.i. Photograph EUT External Photo

The Whole Package – Front View

Adapter - Front View

| Test Report No. | 18020209-FCC-E |
|-----------------|----------------|
| Page            | 28 of 42       |