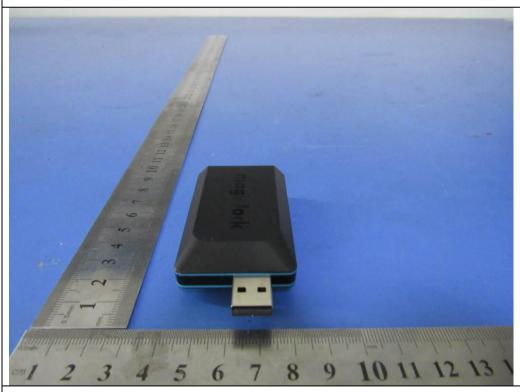

| Test Report No. | 18020209-FCC-E |
|-----------------|----------------|
| Page            | 27 of 42       |

## Annex B. EUT And Test Setup Photographs

## Annex B.i. Photograph EUT External Photo



The Whole Package – Front View



Adapter - Front View



| Test Report No. | 18020209-FCC-E |
|-----------------|----------------|
| Page            | 28 of 42       |



Front View of EUT



Rear View of EUT



| Test Report No. | 18020209-FCC-E |
|-----------------|----------------|
| Page            | 29 of 42       |



Top View of EUT



Bottom View of EUT



| Test Report No. | 18020209-FCC-E |
|-----------------|----------------|
| Page            | 30 of 42       |



Left View of EUT



Right View of EUT