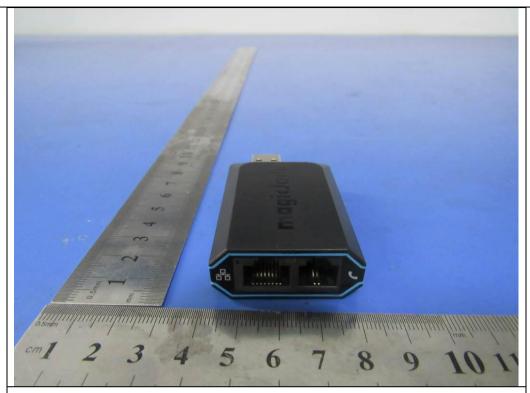

| Test Report No. | 18020209-FCC-E |
|-----------------|----------------|
| Page            | 27 of 42       |

## Annex B. EUT And Test Setup Photographs

## Annex B.i. Photograph EUT External Photo



The Whole Package – Front View



Adapter - Front View



| Test Report No. | 18020209-FCC-E |
|-----------------|----------------|
| Page            | 28 of 42       |



Front View of EUT



Rear View of EUT



| Test Report No. | 18020209-FCC-E |
|-----------------|----------------|
| Page            | 29 of 42       |



Top View of EUT



Bottom View of EUT



| Test Report No. | 18020209-FCC-E |
|-----------------|----------------|
| Page            | 30 of 42       |



Left View of EUT



Right View of EUT