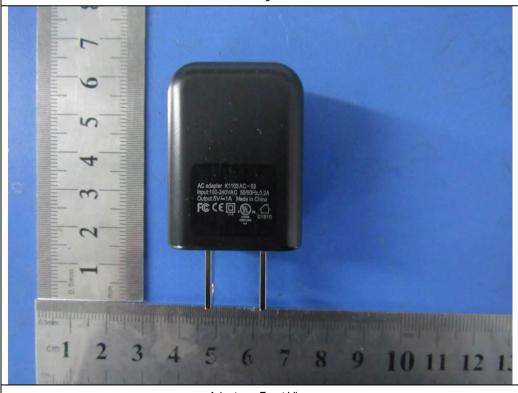

## Annex B.i. Photograph EUT External Photo

The Whole Package – Front View

Adapter - Front View

| Test Report No. | 18020209-FCC-E |
|-----------------|----------------|
| Page            | 28 of 42       |