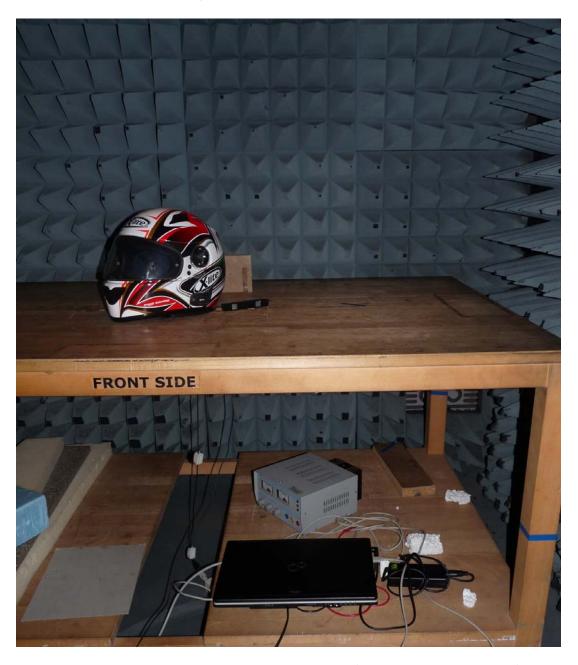

## 1.1 Photos of test setups

Photo 1: Test setup for radiated measurements (Enclosure, below 30 MHz)

**Photo 2:** Test setup for radiated measurements (Enclosure, 30 MHz to 1 GHz), intentional transmission