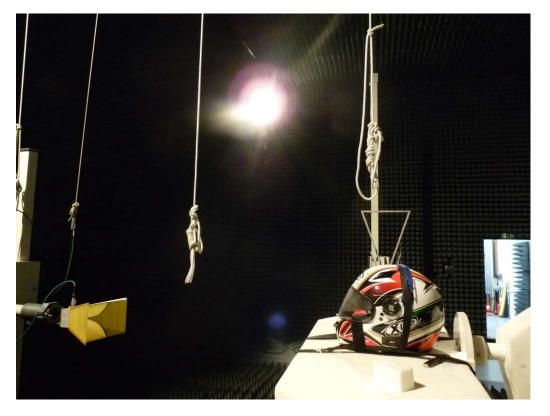

**Photo 7:** Test setup for radiated measurements (Enclosure, 30 MHz to 1 GHz), unintentional transmission, EUT + computer peripheral setup