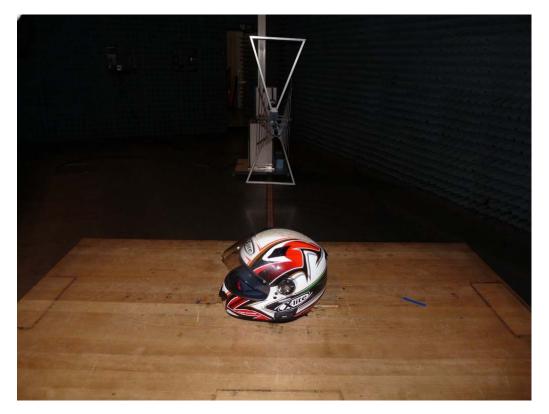

Photo 3: Test setup for radiated measurements (Enclosure, above 1 GHz)

**Photo 5:** Test setup for conducted measurements (AC Port (power line)), unintentional transmission, EUT + computer peripheral setup