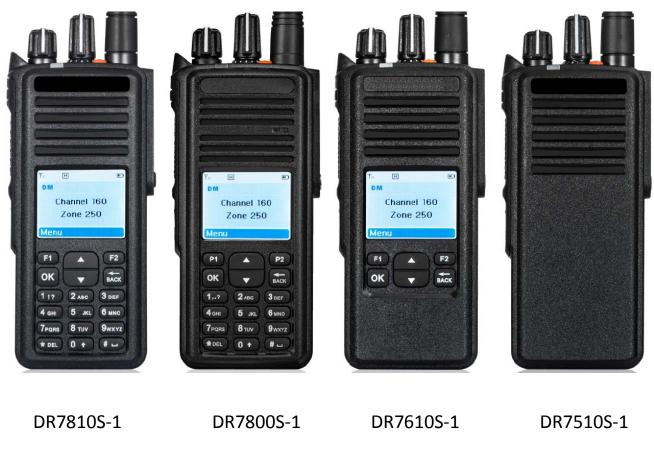

A description of the differences between the tested model and those that are declared similar areas follows:

| Model     | LCD screen | Keypad  | shell shape with the same material                                                      |
|-----------|------------|---------|-----------------------------------------------------------------------------------------|
| DR7810S-1 | With       | With    | 6 models have different shell shape with<br>the same material and the same<br>mainboard |
| DR7800S-1 |            |         |                                                                                         |
| DR7610S-1 | With       | With    |                                                                                         |
| DR7600S-1 |            |         |                                                                                         |
| DR7510S-1 | Without    | Without |                                                                                         |
| DR7500S-1 |            |         |                                                                                         |

DR7610S-1 and DR7600S-1 are the same product, and just the different model name. DR7510S-1 and DR7500S-1 are the same product, and just the different model name. DR7810S-1 and DR7800S-1 have different shape shell, the other same.