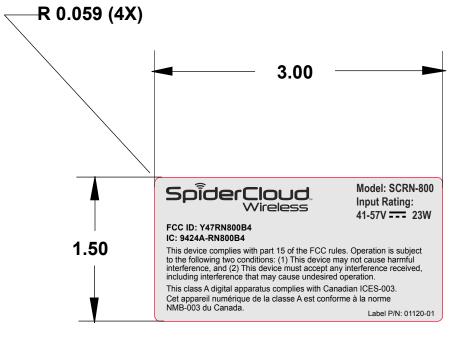

| 7 | 6 | 5 |  |
|---|---|---|--|
| 1 | 0 | 5 |  |
|   |   |   |  |

200%

Model: SCRN-800 Input Rating: 41-57V ---- 23W

4

## FCC ID: Y47RN800B4 IC: 9424A-RN800B4

This device complies with part 15 of the FCC rules. Operation is subject to the following two conditions: (1) This device may not cause harmful interference, and (2) This device must accept any interference received, including interference that may cause undesired operation.

This class A digital apparatus complies with Canadian ICES-003. Cet appareil numérique de la classe A est conforme à la norme NMB-003 du Canada.

Label P/N: 01120-01

D

В

Α

7

5

4

| 3                                                                    | 2 1                                                                                                                                                     |                                                                         |                    |                         |          |   |  |  |
|----------------------------------------------------------------------|---------------------------------------------------------------------------------------------------------------------------------------------------------|-------------------------------------------------------------------------|--------------------|-------------------------|----------|---|--|--|
|                                                                      | MODIFICATIONS                                                                                                                                           |                                                                         |                    |                         |          |   |  |  |
|                                                                      | REVISION                                                                                                                                                | _                                                                       |                    | 1                       | DATE     |   |  |  |
|                                                                      | 001                                                                                                                                                     |                                                                         | PE DEVELOPME       |                         | 03/28/10 |   |  |  |
|                                                                      |                                                                                                                                                         |                                                                         |                    |                         | 03/20/10 |   |  |  |
|                                                                      |                                                                                                                                                         |                                                                         |                    |                         |          |   |  |  |
|                                                                      |                                                                                                                                                         |                                                                         |                    |                         |          |   |  |  |
|                                                                      |                                                                                                                                                         |                                                                         |                    |                         |          | D |  |  |
|                                                                      |                                                                                                                                                         |                                                                         |                    |                         |          |   |  |  |
|                                                                      |                                                                                                                                                         |                                                                         |                    |                         |          |   |  |  |
|                                                                      |                                                                                                                                                         |                                                                         |                    |                         |          |   |  |  |
|                                                                      |                                                                                                                                                         |                                                                         |                    |                         |          |   |  |  |
|                                                                      |                                                                                                                                                         |                                                                         |                    |                         |          |   |  |  |
|                                                                      |                                                                                                                                                         |                                                                         |                    |                         |          |   |  |  |
|                                                                      |                                                                                                                                                         |                                                                         |                    |                         |          |   |  |  |
|                                                                      | NOTES:                                                                                                                                                  |                                                                         |                    |                         |          |   |  |  |
|                                                                      | 1. ALL DIMENSIONS ARE IN INCHES. INTERPRET DIMENSIONS AND TOLERANCES PER ANSI Y14.5 1994.                                                               |                                                                         |                    |                         |          |   |  |  |
|                                                                      | 2 TOLERANCE                                                                                                                                             | S' DECIMALS                                                             |                    |                         |          |   |  |  |
|                                                                      | 2. TOLERANCES: DECIMALS<br>$X = \pm 0.05$                                                                                                               |                                                                         |                    |                         |          |   |  |  |
|                                                                      |                                                                                                                                                         | .XX = ± 0.025<br>ANGLES = ± 0.5•                                        |                    |                         |          |   |  |  |
|                                                                      | 3. MATERIAL: .(                                                                                                                                         | 002" BRIGHT SILVER                                                      | MYLAR WITH .001" N | MATTE LAMINA            | TION.    |   |  |  |
|                                                                      |                                                                                                                                                         |                                                                         |                    |                         |          | C |  |  |
|                                                                      | 4. ADHESIVE: CLEAR, PERMANENT, ACRYLIC ADHESIVE.                                                                                                        |                                                                         |                    |                         |          |   |  |  |
|                                                                      |                                                                                                                                                         | KGROUND: SILVER. (                                                      |                    |                         |          |   |  |  |
|                                                                      |                                                                                                                                                         | RIAL, ADHESIVE AND<br>IDARDS FOR USE ON                                 |                    |                         |          |   |  |  |
|                                                                      | AND CSA STANDARDS FOR USE ON ABS PLASTIC AND METAL SURFACES.<br>6. VISUAL INSPECTION OF PART TO MEET CLASS A PER SPIDERCLOUD<br>COSMETIC SPECIFICATION. |                                                                         |                    |                         |          |   |  |  |
|                                                                      |                                                                                                                                                         |                                                                         |                    |                         |          |   |  |  |
|                                                                      |                                                                                                                                                         | ND FEATURE LINES A                                                      |                    |                         | DO NOT   |   |  |  |
|                                                                      | PRINT. THIS FI                                                                                                                                          | LE CONTAINS ARTWO                                                       | ORK AND ART SPEC   | IFICATIONS.             | Ī        |   |  |  |
|                                                                      |                                                                                                                                                         |                                                                         |                    |                         |          |   |  |  |
|                                                                      |                                                                                                                                                         |                                                                         |                    |                         |          |   |  |  |
|                                                                      |                                                                                                                                                         |                                                                         |                    |                         |          |   |  |  |
|                                                                      |                                                                                                                                                         |                                                                         |                    |                         |          |   |  |  |
|                                                                      |                                                                                                                                                         |                                                                         |                    |                         |          |   |  |  |
|                                                                      |                                                                                                                                                         |                                                                         |                    |                         |          | В |  |  |
|                                                                      |                                                                                                                                                         |                                                                         |                    |                         |          |   |  |  |
|                                                                      |                                                                                                                                                         |                                                                         |                    |                         |          |   |  |  |
|                                                                      |                                                                                                                                                         |                                                                         |                    |                         |          |   |  |  |
|                                                                      |                                                                                                                                                         |                                                                         |                    |                         |          |   |  |  |
|                                                                      |                                                                                                                                                         |                                                                         |                    |                         |          |   |  |  |
|                                                                      |                                                                                                                                                         |                                                                         |                    |                         |          |   |  |  |
|                                                                      |                                                                                                                                                         |                                                                         |                    |                         | ł        |   |  |  |
|                                                                      |                                                                                                                                                         |                                                                         |                    |                         |          |   |  |  |
|                                                                      |                                                                                                                                                         |                                                                         |                    |                         |          |   |  |  |
|                                                                      |                                                                                                                                                         |                                                                         |                    |                         |          |   |  |  |
|                                                                      |                                                                                                                                                         |                                                                         |                    |                         |          |   |  |  |
|                                                                      |                                                                                                                                                         |                                                                         |                    |                         |          |   |  |  |
|                                                                      | >pide                                                                                                                                                   | SpierCloud 2500 Augustine Drive, #200<br>Wireless Santa Clara, CA 95054 |                    |                         |          |   |  |  |
|                                                                      |                                                                                                                                                         |                                                                         |                    | ,                       | т        | A |  |  |
| PROPRIETARY AND CONFIDENTIAL                                         |                                                                                                                                                         | CENOV -                                                                 | DRAWING NUMBER     |                         | REV      |   |  |  |
| THE INFORMATION CONTAINED IN THIS<br>DRAWING IS THE SOLE PROPERTY OF | LABEL, A                                                                                                                                                |                                                                         | 01120              | -01                     | 001      |   |  |  |
| SPIDERCLOUD WIRELESS. ANY<br>REPRODUCTION IN PART OR WHOLE           | AP, BANE                                                                                                                                                | , SCRN-800,                                                             |                    |                         | DATE     |   |  |  |
| WITHOUT THE WRITTEN PERMISSION OF<br>SPIDERCLOUD WIRELESS            |                                                                                                                                                         |                                                                         | SEE N              | IOTES                   | 01/06/11 |   |  |  |
| © 2011 SPIDERCLOUD WIRELESS                                          | TAC GRAPHICS                                                                                                                                            | SPIDERCLOUD ENGINEE                                                     |                    | Sheet 1 of <sup>2</sup> | 1 SIZE C |   |  |  |
| 3                                                                    | l                                                                                                                                                       | 2                                                                       |                    | 1                       |          | L |  |  |