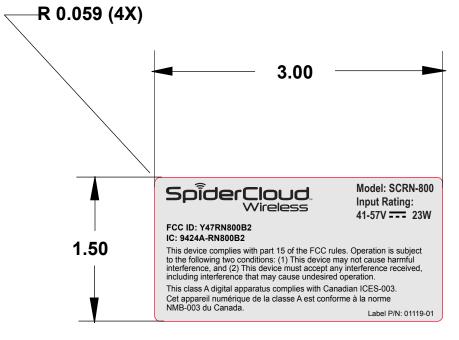

| 7 | _ | 6 | 5 |  |
|---|---|---|---|--|
| 1 |   | 0 | 5 |  |
|   |   |   |   |  |

200%

Model: SCRN-800 Input Rating: 41-57V ---- 23W

4

FCC ID: Y47RN800B2 IC: 9424A-RN800B2

This device complies with part 15 of the FCC rules. Operation is subject to the following two conditions: (1) This device may not cause harmful interference, and (2) This device must accept any interference received, including interference that may cause undesired operation.

This class A digital apparatus complies with Canadian ICES-003. Cet appareil numérique de la classe A est conforme à la norme NMB-003 du Canada.

Label P/N: 01119-01

7

Α

D

С

В

6

5

4

| 3                                                                  | 2                                                            | 1                                           | 1                 |              |                             |   |
|--------------------------------------------------------------------|--------------------------------------------------------------|---------------------------------------------|-------------------|--------------|-----------------------------|---|
|                                                                    |                                                              |                                             | FICATIONS         |              | T                           |   |
|                                                                    | REVISION                                                     | _                                           |                   | T            | DATE                        |   |
|                                                                    | 001                                                          |                                             | PE DEVELOPME      |              | 03/28/10                    |   |
|                                                                    | 001                                                          | Пототт                                      |                   | .111         | 03/20/10                    |   |
|                                                                    |                                                              |                                             |                   |              |                             |   |
|                                                                    |                                                              |                                             |                   |              |                             |   |
|                                                                    |                                                              |                                             |                   |              |                             | _ |
|                                                                    |                                                              |                                             |                   |              |                             | D |
|                                                                    |                                                              |                                             |                   |              |                             |   |
|                                                                    |                                                              |                                             |                   |              |                             |   |
|                                                                    |                                                              |                                             |                   |              |                             |   |
|                                                                    |                                                              |                                             |                   |              |                             |   |
|                                                                    |                                                              |                                             |                   |              |                             |   |
|                                                                    |                                                              |                                             |                   |              |                             |   |
|                                                                    | NOTES:                                                       |                                             |                   |              | ŀ                           | — |
|                                                                    |                                                              | IONS ARE IN INCHES.<br>PER ANSI Y14.5 1994. |                   | SIONS AND    |                             |   |
|                                                                    | 2. TOLERANCE                                                 |                                             |                   |              |                             |   |
|                                                                    | .X = ±                                                       | : 0.05                                      |                   |              |                             |   |
|                                                                    |                                                              | ± 0.025<br>_ES = ± 0.5•                     |                   |              |                             |   |
|                                                                    |                                                              | 002" BRIGHT SILVER                          |                   |              |                             |   |
|                                                                    |                                                              |                                             |                   |              |                             | С |
|                                                                    | 4. ADHESIVE: (                                               | CLEAR, PERMANENT,                           | ACRYLIC ADHESIVE  | ••           |                             |   |
|                                                                    | 5. COLOR: BAC                                                | CKGROUND: SILVER.                           | GRAPHICS: PMS BLA | NCK.         |                             |   |
|                                                                    |                                                              | ERIAL, ADHESIVE AND                         |                   |              |                             |   |
|                                                                    | AND CSA STANDARDS FOR USE ON ABS PLASTIC AND METAL SURFACES. |                                             |                   |              |                             |   |
|                                                                    | 6. VISUAL INSF<br>COSMETIC SP                                | PECTION OF PART TO<br>ECIFICATION.          | MEET CLASS A PEF  | SPIDERCLOUI  | D                           |   |
|                                                                    | 5 OUTLINES A                                                 | ND FEATURE LINES A                          |                   |              |                             |   |
|                                                                    |                                                              | LE CONTAINS ARTWO                           |                   |              |                             | — |
|                                                                    |                                                              |                                             |                   |              |                             |   |
|                                                                    |                                                              |                                             |                   |              |                             |   |
|                                                                    |                                                              |                                             |                   |              |                             |   |
|                                                                    |                                                              |                                             |                   |              |                             |   |
|                                                                    |                                                              |                                             |                   |              |                             |   |
|                                                                    |                                                              |                                             |                   |              |                             |   |
|                                                                    |                                                              |                                             |                   |              |                             | В |
|                                                                    |                                                              |                                             |                   |              |                             |   |
|                                                                    |                                                              |                                             |                   |              |                             |   |
|                                                                    |                                                              |                                             |                   |              |                             |   |
|                                                                    |                                                              |                                             |                   |              |                             |   |
|                                                                    |                                                              |                                             |                   |              |                             |   |
|                                                                    |                                                              |                                             |                   |              |                             |   |
|                                                                    |                                                              |                                             |                   |              | ŀ                           | — |
|                                                                    |                                                              |                                             |                   |              |                             |   |
|                                                                    |                                                              |                                             |                   |              |                             |   |
|                                                                    |                                                              |                                             |                   |              |                             |   |
|                                                                    |                                                              |                                             |                   |              |                             |   |
|                                                                    |                                                              |                                             |                   |              |                             |   |
|                                                                    | <b>Spide</b>                                                 | r <b>Cloud</b><br>Wireless                  | 2500 Augus        |              |                             | - |
|                                                                    |                                                              | Wireless                                    | Santa Clara       | , CA 95054   | •                           | Α |
| PROPRIETARY AND CONFIDENTIAL                                       | TITLE                                                        |                                             | DRAWING NUMBER    |              | REV                         |   |
| THE INFORMATION CONTAINED IN THIS                                  | LABEL, A                                                     | GENCY +                                     |                   |              | 001                         |   |
| DRAWING IS THE SOLE PROPERTY OF<br>SPIDERCLOUD WIRELESS. ANY       |                                                              | , SCRN-800,                                 |                   |              |                             |   |
| REPRODUCTION IN PART OR WHOLE<br>WITHOUT THE WRITTEN PERMISSION OF | AP, BANI                                                     | 02                                          | TOLERANCES SEE N  |              | <sup>date</sup><br>01/06/11 |   |
| SPIDERCLOUD WIRELESS<br>IS PROHIBITED. ALL RIGHTS RESERVED         | DRAWING BY                                                   | SPIDERCLOUD ENGINEE                         | R R               |              | SIZE                        |   |
| © 2011 SPIDERCLOUD WIRELESS                                        | TAC GRAPHICS                                                 | DAN FARME                                   | R                 | Sheet 1 of 1 |                             |   |
| 3                                                                  | I                                                            | 2                                           | I                 | 1            |                             |   |