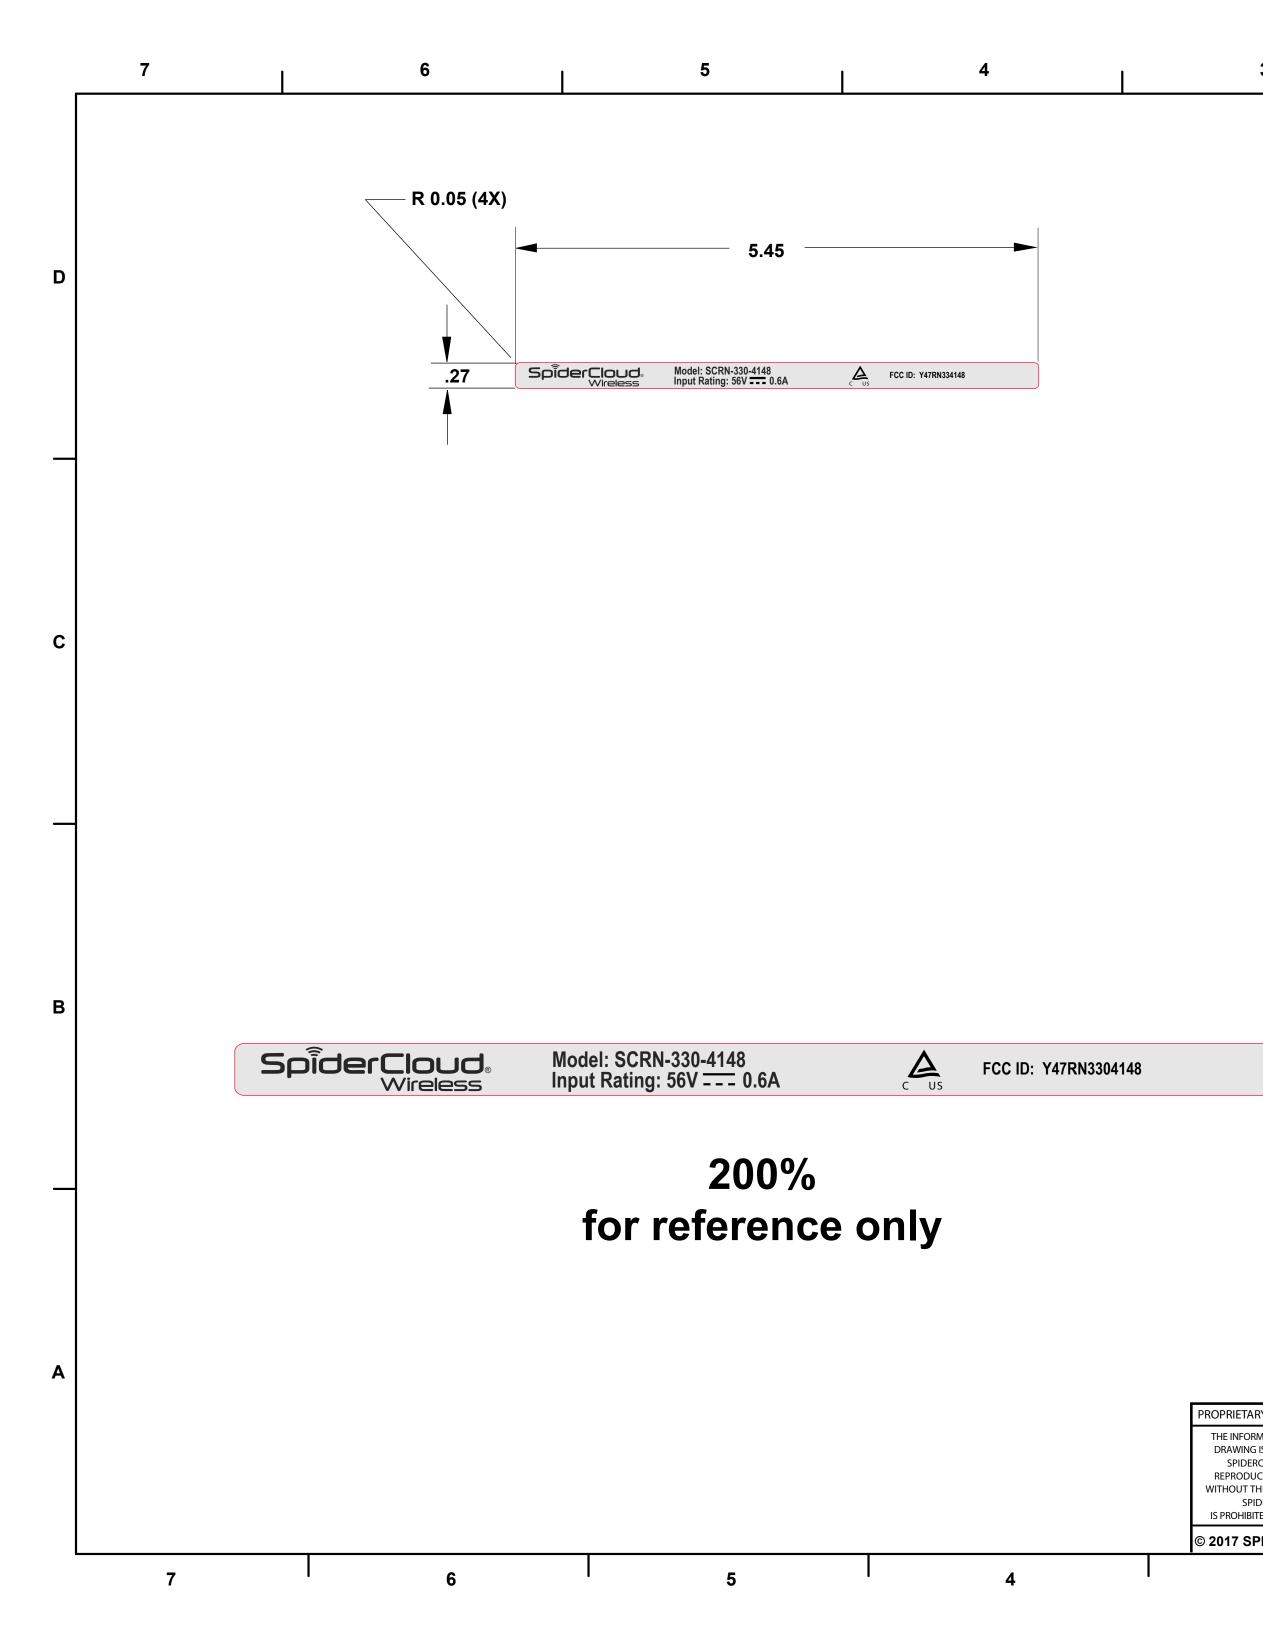

| <sup>3</sup>                                     | 2 1           |                                    |                                     |                   |                |           |   |
|--------------------------------------------------|---------------|------------------------------------|-------------------------------------|-------------------|----------------|-----------|---|
|                                                  | MODIFICATIONS |                                    |                                     |                   |                |           |   |
|                                                  | REVISION      |                                    | DESCR                               | IPTION            |                | DATE      |   |
|                                                  | 001           |                                    | INITIAL F                           | RELEASE           |                | 06/06/17  |   |
|                                                  |               |                                    |                                     |                   |                |           |   |
|                                                  |               |                                    |                                     |                   |                |           |   |
|                                                  |               |                                    |                                     |                   |                |           |   |
|                                                  |               |                                    |                                     |                   |                |           | D |
|                                                  |               |                                    |                                     |                   |                |           |   |
|                                                  |               |                                    |                                     |                   |                |           |   |
|                                                  |               |                                    |                                     |                   |                |           |   |
|                                                  |               |                                    |                                     |                   |                |           |   |
|                                                  |               |                                    |                                     |                   |                |           |   |
|                                                  |               |                                    |                                     |                   |                | <u> </u>  |   |
|                                                  | NOTES         | :                                  |                                     |                   |                |           |   |
|                                                  | 1 ALL [       |                                    | ARE IN INCHES. INT                  |                   | SIONS AND      |           |   |
|                                                  |               |                                    | ANSI Y14.5 1994.                    |                   |                |           |   |
|                                                  | 2. TOLE       | RANCES: D                          |                                     |                   |                |           |   |
|                                                  |               | $.X = \pm 0.05$<br>$.XX = \pm 0.0$ |                                     |                   |                |           |   |
|                                                  |               | ANGLES =                           | ± 0.5•                              |                   |                |           |   |
|                                                  | 3. MATE       | ERIAL: .002"                       | MATTE SILVER POL                    | YESTER WITH .     | 001" MATTE LAI | MINATION. |   |
|                                                  | 4. ADHI       | ESIVE: CLEA                        | R, PERMANENT, ACI                   | RYLIC ADHESIV     | E.             |           | С |
|                                                  | 5. COLO       | OR: BACKGR                         | OUND: SILVER. GRA                   | PHICS: PMS BL     | ACK.           |           |   |
|                                                  | 6 LABE        |                                    | ., ADHESIVE AND PR                  | INTING PROCE      | SS TO CONFOF   | RM TO     |   |
|                                                  |               |                                    | R USE ON ABS PLAS                   |                   |                |           |   |
|                                                  |               |                                    | ION OF PART TO ME                   | ET CLASS A PE     | R SPIDERCLOL   | D         |   |
|                                                  |               | TIC SPECIF                         |                                     |                   |                |           |   |
|                                                  |               |                                    | EATURE LINES ARE<br>ONTAINS ARTWORK |                   |                | DO NOT    |   |
|                                                  |               |                                    |                                     |                   |                |           |   |
|                                                  |               |                                    |                                     |                   |                |           |   |
|                                                  |               |                                    |                                     |                   |                |           |   |
|                                                  |               |                                    |                                     |                   |                |           |   |
|                                                  |               |                                    |                                     |                   |                |           |   |
|                                                  |               |                                    |                                     |                   |                |           |   |
|                                                  |               |                                    |                                     |                   |                |           | В |
|                                                  |               |                                    |                                     |                   |                |           |   |
|                                                  |               |                                    |                                     |                   |                |           |   |
|                                                  |               |                                    |                                     |                   |                |           |   |
|                                                  |               |                                    |                                     |                   |                |           |   |
|                                                  |               |                                    |                                     |                   |                |           |   |
|                                                  |               |                                    |                                     |                   |                |           |   |
|                                                  |               |                                    |                                     |                   |                |           |   |
|                                                  |               |                                    |                                     |                   |                |           |   |
|                                                  |               |                                    |                                     |                   |                |           |   |
|                                                  |               |                                    |                                     |                   |                |           |   |
|                                                  |               |                                    |                                     |                   |                |           |   |
|                                                  | أأهك          |                                    |                                     | 175 Sycamo        | ore Drive      |           |   |
|                                                  |               |                                    |                                     | ,<br>Milpitas, CA |                |           | Α |
|                                                  |               |                                    |                                     |                   |                |           |   |
| Y AND CONFIDENTIAL                               |               |                                    |                                     | DRAWING NUMBER    |                | REV       |   |
| S THE SOLE PROPERTY OF<br>CLOUD WIRELESS. ANY    | LABEL,        |                                    |                                     | 0307              | 9-01           | 1         |   |
| TION IN PART OR WHOLE<br>E WRITTEN PERMISSION OF | KATING        | s, scrn                            | -330-4148                           |                   | NOTES          |           |   |
| ERCLOUD WIRELESS<br>ED. ALL RIGHTS RESERVED      | DRAWING BY    |                                    | SPIDERCLOUD ENGINEER                | J SEE             | NOTES          | 06/06/17  |   |
|                                                  | SpiderCloud   | l Wireless                         | Stanley Mercad                      | ob                | Sheet 1 of 7   |           |   |
| 3                                                | T             | 2                                  |                                     |                   | 1              |           | - |
|                                                  |               |                                    |                                     |                   |                |           |   |