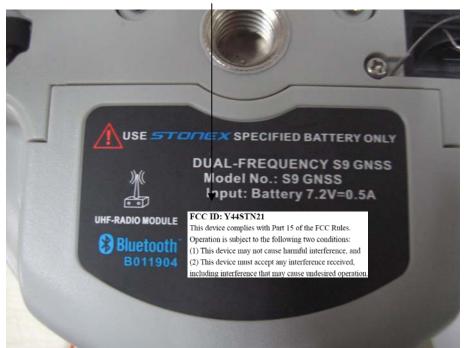

## **EXHIBIT 1- PRODUCT LABELING**

## **Proposed FCC ID Label Format**

| FCC ID: Y44STN21                                           |
|------------------------------------------------------------|
| This device complies with Part 15 of the FCC Rules.        |
| Operation is subject to the following two conditions:      |
| (1) This device may not cause harmful interference, and    |
| (2) This device must accept any interference received,     |
| including interference that may cause undesired operation. |

## **Proposed Label Location on EUT**

FCC ID Label Location