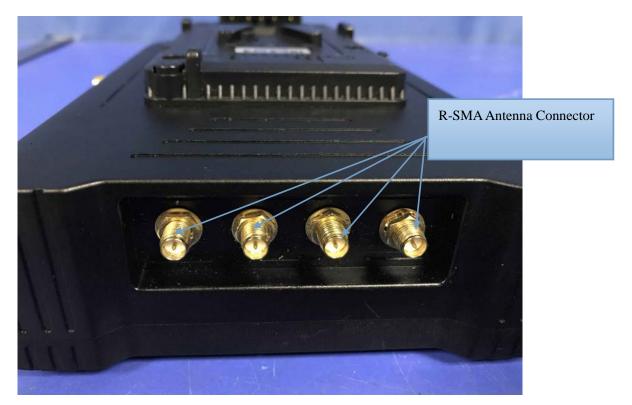

SHENZHEN LCS COMPLIANCE TESTING LABORATORY LTD.

FCC ID: Y3H306220180901

Fig.9

This report shall not be reproduced except in full, without the written approval of Shenzhen LCS Compliance Testing Laboratory Ltd. Page 5 of 5